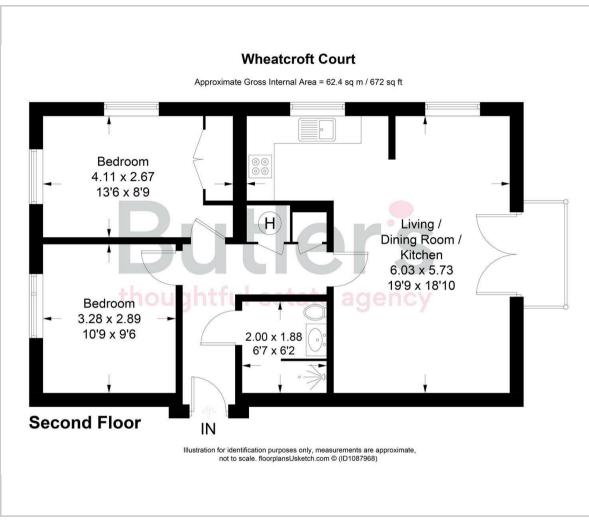

### SECOND FLOOR

#### Hallway

Living/Dining Room/Kitchen 19'9 x 18'10 maximum (6.02m x 5.74m maximum)

Bedroom 13'6 x 8'9 maximum (4.11m x 2.67m maximum)

Bedroom 10'9 x 9'6 (3.28m x 2.90m)

Bathroom 6'7 x 6'2 (2.01m x 1.88m)

OUTSIDE

Private Balcony

Residents Parking

Floor Plan