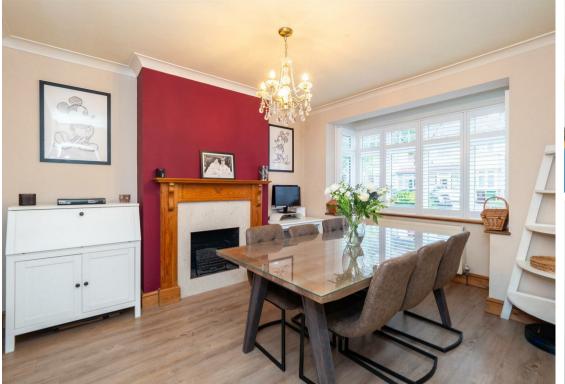

#### **GROUND FLOOR**

Hallway

Living Room 18'11 x 10'11 (5.77m x 3.33m)

Dining Room 14'4 x 10'10 into bay (4.37m x 3.30m into bay)

Kitchen 15' x 6'8 (4.57m x 2.03m)

FIRST FLOOR

Landing

Bedroom 14'8 x 10'10 maximum (4.47m x 3.30m maximum)