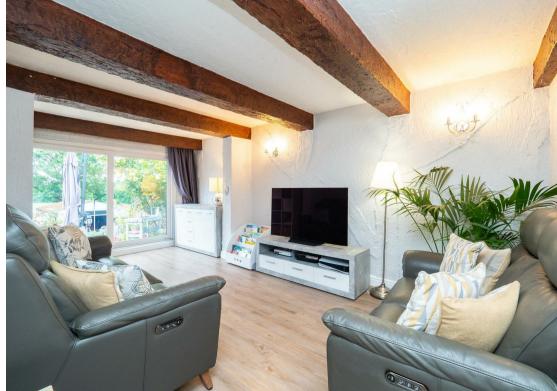

#### Rosehill Avenue

Sutton, SM1 3HG

Having been extensively extended into the loft and also to the rear, this lovely, spacious home has so much to offer, both inside and out. Location wise, this convenient & coveted road is just a short walk into Sutton & Rosehill, with you having outstanding schooling on your doorstep. Sutton Common & St Helier stations are also close by, along with the option of Morden tube, providing quick links into the City - you'll be from your sofa to London in well under an hour! Despite all of this, sitting on your lovely, raised terrace looking over your garden and green open spaces beyond, you'd be forgiven for thinking you were in the middle of nowhere - a tranquil space for you to enjoy a good book, catch some rays or have friends over. Inside your home, you can't fail to be impressed by the amount of modern, familyorientated space on offer, with the property being in the sort of condition that you can just pack your bags and move straight in. Upstairs, you'll be spoilt for choice with no less than 4 bedrooms, family bathroom and the bonus of an additional W/C for maximum convenience, whilst on the ground floor there is a huge amount of versatility, so be prepared to be impressed. There is a a fabulous, light and airy lounge with large French doors overlooking your garden to the rear. Get togethers and dinner parties will be easy in the wonderful dining room that offers a truly social element to everyday living, something you've probably been dreaming of for some time now! If we're on the money with the latter, the extended, well appointed kitchen means you can cook up a storm in what is a truly well thought out and designed place for you to enhance your culinary skills. Finally, there is off-street parking available on the driveway to the front, however the property also boasts something truly special; an incredible outbuilding that could be used for an infinite number of purposes - the final touch to what is a complete package for you and your family.

#### **GROUND FLOOR**

Hallway

Living Room 18'11 x 10'11 (5.77m x 3.33m)

Dining Room 14'4 x 10'10 into bay (4.37m x 3.30m into bay)

Kitchen 15' x 6'8 (4.57m x 2.03m)

FIRST FLOOR

Landing

Bedroom 14'8 x 10'10 maximum (4.47m x 3.30m maximum)