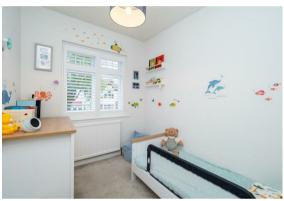

Bedroom 12'7 x 10'10 maximum (3.84m x 3.30m maximum)

Bedroom 7'3 x 6'9 (2.21m x 2.06m)

Bathroom 8'11 x 6'9 (2.72m x 2.06m)

SECOND FLOOR

Landing

Cloakroom 5'3 x 2'7 (1.60m x 0.79m)

Bedroom 13'6 x 11'11 (4.11m x 3.63m)