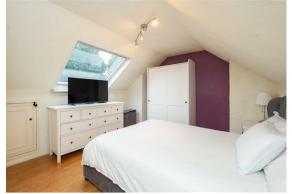

Bedroom 12'7 x 10'10 maximum (3.84m x 3.30m maximum)

Bedroom 7'3 x 6'9 (2.21m x 2.06m)

Bathroom 8'11 x 6'9 (2.72m x 2.06m)

SECOND FLOOR

Landing

Cloakroom 5'3 x 2'7 (1.60m x 0.79m)

Bedroom 13'6 x 11'11 (4.11m x 3.63m)