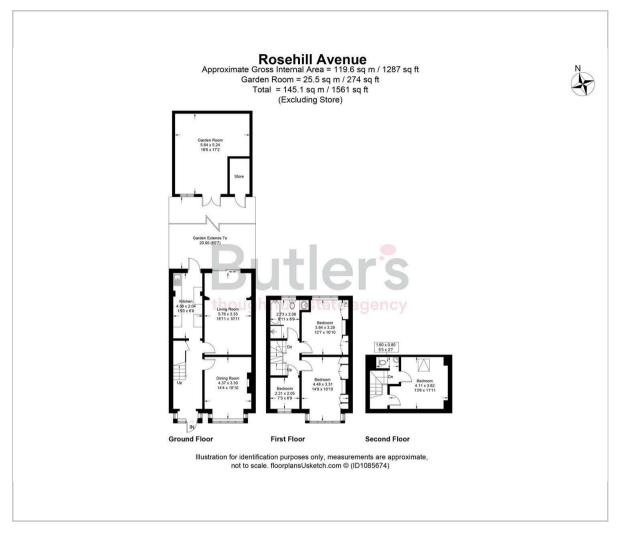

#### **GROUND FLOOR**

Hallway

Living Room 18'11 x 10'11 (5.77m x 3.33m)

Dining Room 14'4 x 10'10 into bay (4.37m x 3.30m into bay)

Kitchen 15' x 6'8 (4.57m x 2.03m)

FIRST FLOOR

Landing

Bedroom 14'8 x 10'10 maximum (4.47m x 3.30m maximum)

Bedroom 12'7 x 10'10 maximum (3.84m x 3.30m maximum)

Bedroom 7'3 x 6'9 (2.21m x 2.06m)

Bathroom 8'11 x 6'9 (2.72m x 2.06m)

SECOND FLOOR

Landing

Cloakroom 5'3 x 2'7 (1.60m x 0.79m)

Bedroom 13'6 x 11'11 (4.11m x 3.63m)

OUTSIDE

Driveway

Outbuilding/Garden Room (inc store) 18'6 x 17'2 (5.64m x 5.23m)

Raised Terrace

Rear garden

### Floor Plan Area Map