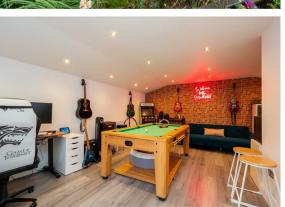

#### Rosehill Avenue

Sutton, SM1 3HG

Having been extensively extended into the loft and also to the rear, this lovely, spacious home has so much to offer, both inside and out. Location wise, this convenient & coveted road is just a short walk into Sutton & Rosehill, with you having outstanding schooling on your doorstep. Sutton Common & St Helier stations are also close by, along with the option of Morden tube, providing quick links into the City - you'll be from your sofa to London in well under an hour! Despite all of this, sitting on your lovely, raised terrace looking over your garden and green open spaces beyond, you'd be forgiven for thinking you were in the middle of nowhere - a tranquil space for you to enjoy a good book, catch some rays or have friends over. Inside your home, you can't fail to be impressed by the amount of modern, familyorientated space on offer, with the property being in the sort of condition that you can just pack your bags and move straight in. Upstairs, you'll be spoilt for choice with no less than 4 bedrooms, family bathroom and the bonus of an additional W/C for maximum convenience, whilst on the ground floor there is a huge amount of versatility, so be prepared to be impressed. There is a a fabulous, light and airy lounge with large French doors overlooking your garden to the rear. Get togethers and dinner parties will be easy in the wonderful dining room that offers a truly social element to everyday living, something you've probably been dreaming of for some time now! If we're on the money with the latter, the extended, well appointed kitchen means you can cook up a storm in what is a truly well thought out and designed place for you to enhance your culinary skills. Finally, there is off-street parking available on the driveway to the front, however the property also boasts something truly special; an incredible outbuilding that could be used for an infinite number of purposes - the final touch to what is a complete package for you and your family.

OUTSIDE

Driveway

Outbuilding/Garden Room (inc store) 18'6 x 17'2 (5.64m x 5.23m)

Raised Terrace

Rear garden