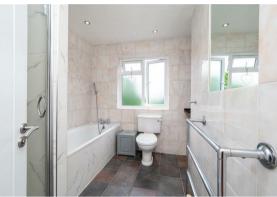

Bedroom 12'7 x 10'10 maximum (3.84m x 3.30m maximum)

Bedroom 7'3 x 6'9 (2.21m x 2.06m)

Bathroom 8'11 x 6'9 (2.72m x 2.06m)

SECOND FLOOR

Landing

Cloakroom 5'3 x 2'7 (1.60m x 0.79m)

Bedroom 13'6 x 11'11 (4.11m x 3.63m)