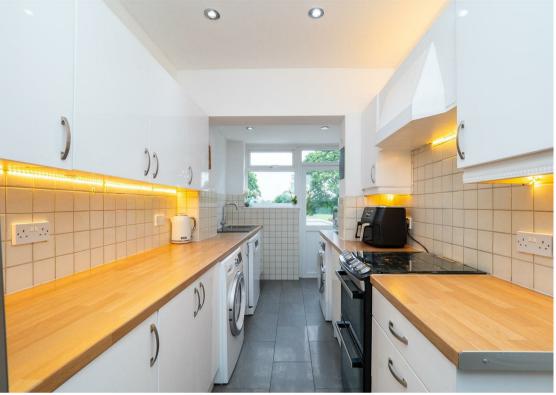

#### Rosehill Avenue

Sutton, SM1 3HG

Having been extensively extended into the loft and also to the rear, this lovely, spacious home has so much to offer, both inside and out. Location wise, this convenient & coveted road is just a short walk into Sutton & Rosehill, with you having outstanding schooling on your doorstep. Sutton Common & St Helier stations are also close by, along with the option of Morden tube, providing quick links into the City - you'll be from your sofa to London in well under an hour! Despite all of this, sitting on your lovely, raised terrace looking over your garden and green open spaces beyond, you'd be forgiven for thinking you were in the middle of nowhere - a tranquil space for you to enjoy a good book, catch some rays or have friends over. Inside your home, you can't fail to be impressed by the amount of modern, familyorientated space on offer, with the property being in the sort of condition that you can just pack your bags and move straight in. Upstairs, you'll be spoilt for choice with no less than 4 bedrooms, family bathroom and the bonus of an additional W/C for maximum convenience, whilst on the ground floor there is a huge amount of versatility, so be prepared to be impressed. There is a a fabulous, light and airy lounge with large French doors overlooking your garden to the rear. Get togethers and dinner parties will be easy in the wonderful dining room that offers a truly social element to everyday living, something you've probably been dreaming of for some time now! If we're on the money with the latter, the extended, well appointed kitchen means you can cook up a storm in what is a truly well thought out and designed place for you to enhance your culinary skills. Finally, there is off-street parking available on the driveway to the front, however the property also boasts something truly special; an incredible outbuilding that could be used for an infinite number of purposes - the final touch to what is a complete package for you and your family.

#### **GROUND FLOOR**

Hallway

Living Room 18'11 x 10'11 (5.77m x 3.33m)

Dining Room 14'4 x 10'10 into bay (4.37m x 3.30m into bay)

Kitchen 15' x 6'8 (4.57m x 2.03m)

FIRST FLOOR

Landing

Bedroom 14'8 x 10'10 maximum (4.47m x 3.30m maximum)