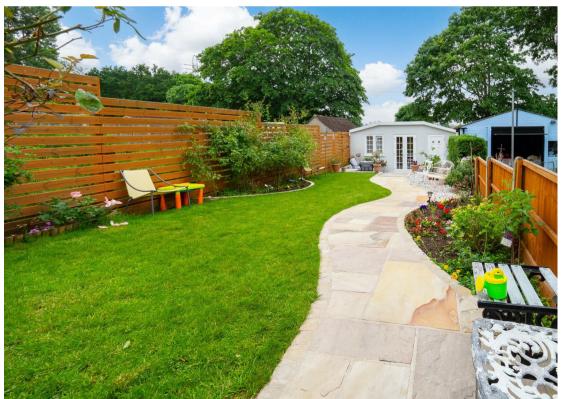

#### Rosehill Avenue

Sutton, SM1 3HG

Having been extensively extended into the loft and also to the rear, this lovely, spacious home has so much to offer, both inside and out. Location wise, this convenient & coveted road is just a short walk into Sutton & Rosehill, with you having outstanding schooling on your doorstep. Sutton Common & St Helier stations are also close by, along with the option of Morden tube, providing quick links into the City - you'll be from your sofa to London in well under an hour! Despite all of this, sitting on your lovely, raised terrace looking over your garden and green open spaces beyond, you'd be forgiven for thinking you were in the middle of nowhere - a tranquil space for you to enjoy a good book, catch some rays or have friends over. Inside your home, you can't fail to be impressed by the amount of modern, familyorientated space on offer, with the property being in the sort of condition that you can just pack your bags and move straight in. Upstairs, you'll be spoilt for choice with no less than 4 bedrooms, family bathroom and the bonus of an additional W/C for maximum convenience, whilst on the ground floor there is a huge amount of versatility, so be prepared to be impressed. There is a a fabulous, light and airy lounge with large French doors overlooking your garden to the rear. Get togethers and dinner parties will be easy in the wonderful dining room that offers a truly social element to everyday living, something you've probably been dreaming of for some time now! If we're on the money with the latter, the extended, well appointed kitchen means you can cook up a storm in what is a truly well thought out and designed place for you to enhance your culinary skills. Finally, there is off-street parking available on the driveway to the front, however the property also boasts something truly special; an incredible outbuilding that could be used for an infinite number of purposes - the final touch to what is a complete package for you and your family.

OUTSIDE

Driveway

Outbuilding/Garden Room (inc store) 18'6 x 17'2 (5.64m x 5.23m)

Raised Terrace

Rear garden