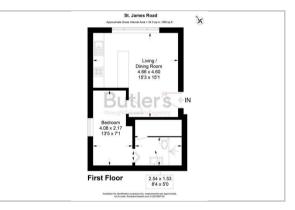

Floor Plan

18 Sutton Plaza, Sutton, Surrey, SM1 4FS Tel: 020 39 170 160 Email: hello@butlershomes.co.uk butlershomes.co.uk

FIRST FLOOR

Open Plan Living Room/Kitchen 15'3 x 15'1 (4.65m x 4.60m)

Bedroom 16'5 x 7'1 (5.00m x 2.16m)

Bathroom 8'4 x 5' (2.54m x 1.52m)