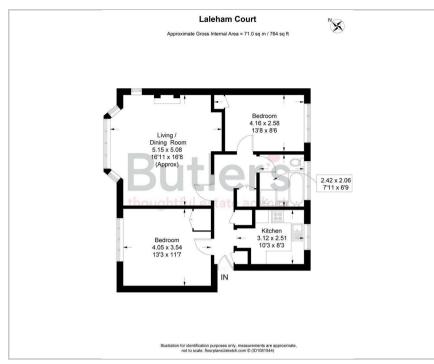

Manor Park Road, Sutton, SM1 4AJ £1,650 Per month

lers

# 

#### Floor Plan



#### Area Map



## Accommodation

- Available Now
- Two Double Bedrooms
- Garage Included
- Overlooking Manor Park
- Redecorated Throughout
- Large Reception Room
- New Carpets

### Viewing

Please contact our Butler's Lettings Office on 020 39 170 160 if you wish to arrange a viewing appointment for this property or require further information.

## Energy Efficiency Graph









These particulars, whilst believed to be accurate are set out as a general outline only for guidance and do not constitute any part of an offer or contract. Intending purchasers should not rely on them as statements of representation of fact, but must satisfy themselves by inspection or otherwise as to their accuracy. No person in this firms employment has the authority to make or give any representation or w