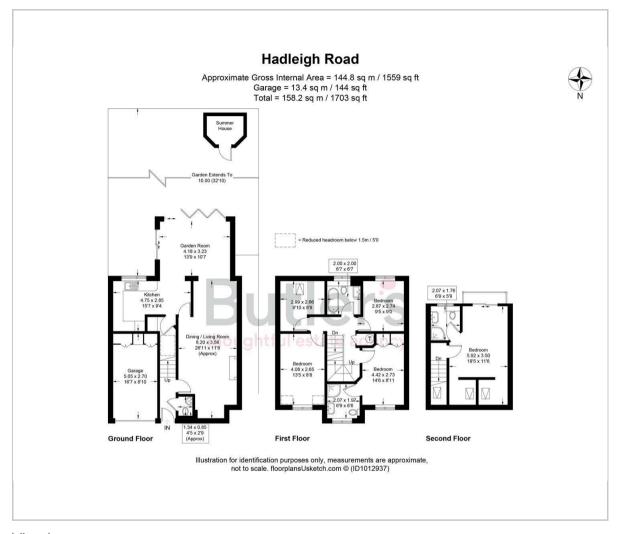

#### **GROUND FLOOR**

Hallway

Dining/Living Room 26'11 x 11'8 (8.20m x 3.56m)

Kitchen 15'7 x 9'4 (4.75m x 2.84m)

Garden Room 13'9 x 10'7 (4.19m x 3.23m)

#### FIRST FLOOR

Landing

Bedroom 14'6 x 8'11 (4.42m x 2.72m)

En-Suite 6'9 x 6'6 (2.06m x 1.98m)

Bedroom 13'5 x 8'8 (4.09m x 2.64m)

Bedroom 9'5 x 9' (2.87m x 2.74m)

Bedroom 9'10 x 8'9 (3.00m x 2.67m)

Bathroom 6'7 x 6'7 (2.01m x 2.01m)

#### SECOND FLOOR

Landing

Principle Bedroom 19'5 x 11'6 (5.92m x 3.51m)

En-Suite 6'9 x 5'9 (2.06m x 1.75m)

OUTSIDE

Driveway

Garage 16'7 x 8'10 (5.05m x 2.69m)

Rear Garden

Floor Plan Area Map