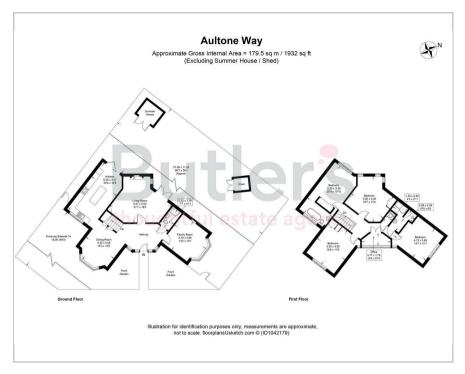

# Floor Plan



# Area Map



#### Accommodation

- Available May
- 5 bedroom detached house
- Furnished to a high standard
- Extended & refurbished throughout
- Stunning high end kitchen
- 3 Spacious reception rooms & 3 bathrooms
- Generous gardens, consisting of front, side & south facing rear gardens
- Set within Sutton Gardens conservation area
- Close to outstanding schooling, local amenities & transport links
- Large driveway providing ample parking

### Viewing

Please contact our Butler's Lettings Office on 020 39 170 160 if you wish to arrange a viewing appointment for this property or require further information.

# **Energy Efficiency Graph**











These particulars, whilst believed to be accurate are set out as a general outline only for guidance and do not constitute any part of an off