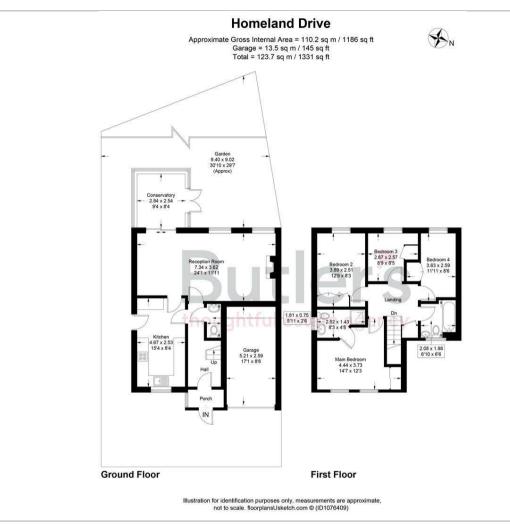

### **GROUND FLOOR**

Porch

Hallway

Living/Dining Room 24'1 x 11'1 (7.34m x 3.38m)

Kitchen 15'4 x 8'4 (4.67m x 2.54m)

Conservatory 9'4 x 8'4 (2.84m x 2.54m)

Cloakroom

FIRST FLOOR

Landing

Master Bedroom 14'7 x 12'3 maximum (4.45m x 3.73m maximum)

En-Suite 8'3 x 4'8 (2.51m x 1.42m)

Bedroom 2 12'9 x 8'3 maximum (3.89m x 2.51m maximum)

Bedroom 3 8'9 x 8'5 maximum (2.67m x 2.57m maximum)

Bedroom 4 11'11 x 8'6 maximum (3.63m x 2.59m maximum)

Bathroom 6'10 x 6'6 (2.08m x 1.98m)

OUTSIDE

Rear Garden

Garage 17'1 x 8'6 (5.21m x 2.59m)

Driveway

Floor Plan

Area Map