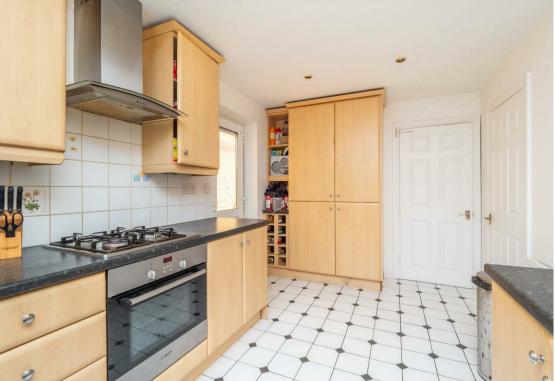

The ground floor is a flowing, semi-open plan layout, offering a huge amount of versatility, so you can adapt the space to your own personal preference for relaxing, family gettogethers, dining and even for when you work from home. If you like to entertain, the large kitchen means you can cook up a storm in what is a truly well thought out and designed place for you to enhance your culinary skills.

### **GROUND FLOOR**

Porch

Hallway

Living/Dining Room 24'1 x 11'1 (7.34m x 3.38m)

Kitchen 15'4 x 8'4 (4.67m x 2.54m)

Conservatory 9'4 x 8'4 (2.84m x 2.54m)

Cloakroom

FIRST FLOOR