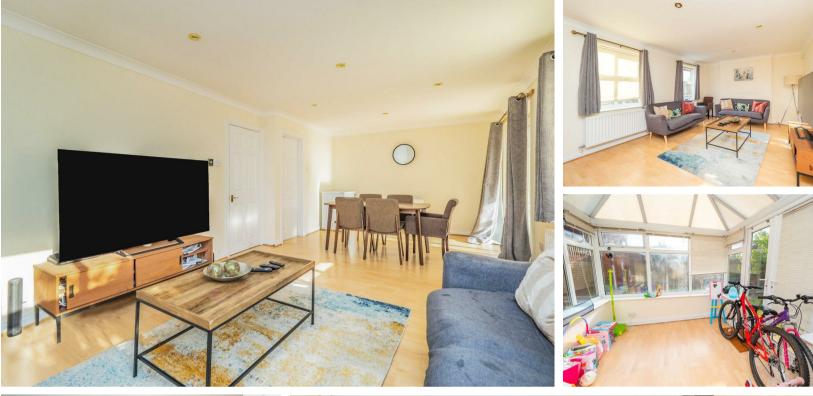

Sitting in your conservatory overlooking your garden, you will appreciate that this a fabulous place for you to enjoy a good book, catch some rays or even have a few friends over. Inside your home, you'll appreciate the fabulous layout and clean presentation, meaning you can just pack your bags and move straight in, whilst having a blank canvas to stamp your own style on.

The ground floor is a flowing, semi-open plan layout, offering a huge amount of versatility, so you can adapt the space to your own personal preference for relaxing, family gettogethers, dining and even for when you work from home. If you like to entertain, the large kitchen means you can cook up a storm in what is a truly well thought out and designed place for you to enhance your culinary skills.

### **GROUND FLOOR**

Porch

Hallway

Living/Dining Room 24'1 x 11'1 (7.34m x 3.38m)

Kitchen 15'4 x 8'4 (4.67m x 2.54m)

Conservatory 9'4 x 8'4 (2.84m x 2.54m)

Cloakroom

FIRST FLOOR