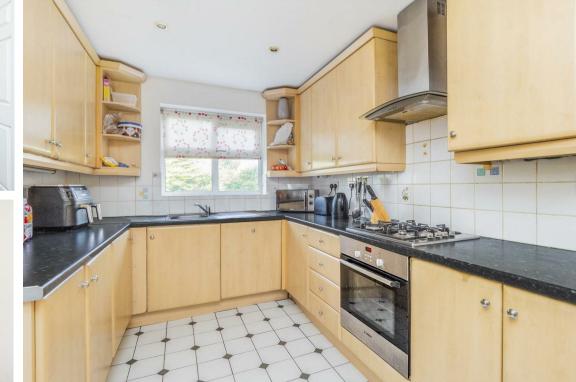

The ground floor is a flowing, semi-open plan layout, offering a huge amount of versatility, so you can adapt the space to your own personal preference for relaxing, family gettogethers, dining and even for when you work from home. If you like to entertain, the large kitchen means you can cook up a storm in what is a truly well thought out and designed place for you to enhance your culinary skills.

### **GROUND FLOOR**

Porch

Hallway

Living/Dining Room 24'1 x 11'1 (7.34m x 3.38m)

Kitchen 15'4 x 8'4 (4.67m x 2.54m)

Conservatory 9'4 x 8'4 (2.84m x 2.54m)

Cloakroom

FIRST FLOOR