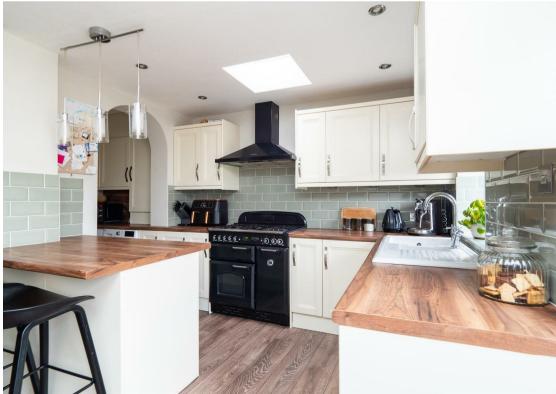

Inside your home, you'll be bowled over by the amount of work the current sellers have gone to, having totally remodeled the property from top to bottom, meaning you can just pack your bags and move straight in. Upstairs, there are three bedrooms and a family bathroom for maximum convenience, with a sensational master bedroom on the top floor with air conditioning and an open en-suite that really is a 'grown up' sanctuary for the adults! On the ground floor there is a huge amount of versatility, so be prepared to be impressed. There is a a fabulous, light and airy lounge with a further dining room that reaches into the rear extension that is a wonderful family space for everyone to get together and will bring a truly social element to everyday living - or hold those dinner parties that are something you've probably been dreaming of for some time now! If we're on the money with the latter, the outstanding, modern kitchen means you can cook up a storm in what is a truly well thought out and designed place for you to enhance your culinary skills. Outside, the garden is perfect for a kick around with the kids, with the icing on the cake being the addition of a driveway to the front providing off-street parking.

### GROUND FLOOR

Hallway

Living Room 12'4 x 10'8 (3.76m x 3.25m)

Dining Room 11'2 x 10'4 (3.40m x 3.15m)

Kitchen 15'5 x 15'3 maximum (4.70m x 4.65m maximum)

Cloakroom

FIRST FLOOR

Landing