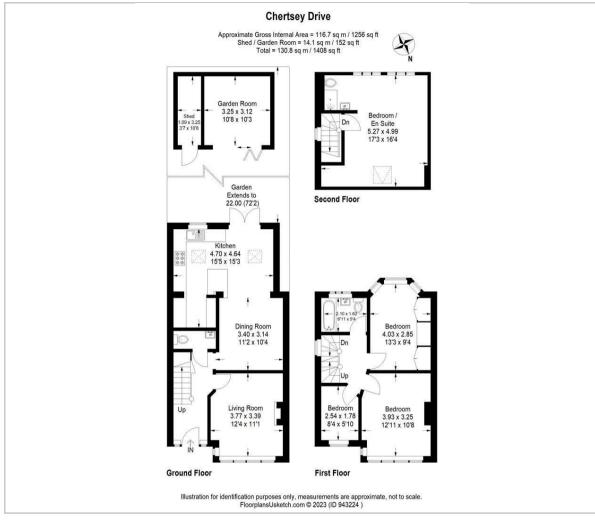

### GROUND FLOOR

Hallway

Living Room 12'4 x 10'8 (3.76m x 3.25m)

Dining Room 11'2 x 10'4 (3.40m x 3.15m)

Kitchen 15'5 x 15'3 maximum (4.70m x 4.65m maximum)

Cloakroom

FIRST FLOOR

Landing

Bedroom 12'11 x 10'8 (3.94m x 3.25m)

Bedroom 13'3 x 9'4 (4.04m x 2.84m)

Bedroom 8'4 x 5'10 (2.54m x 1.78m)

Bathroom 6'11 x 5'4 (2.11m x 1.63m)

SECOND FLOOR

Landing

Master Bedroom with En-Suite 17'3 x 16'4 (5.26m x 4.98m)

OUTSIDE

Driveway

Rear Garden

Garden Room 10'8 x 10'3 (3.25m x 3.12m)

Storage/Shed 10'8 x 3'7 (3.25m x 1.09m )

## Floor Plan Area Map