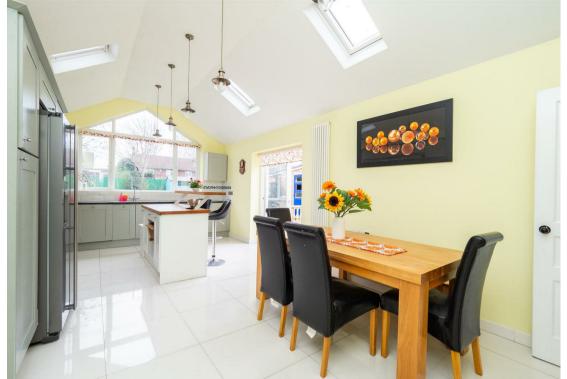

Inside the house, the property has a modern feel, with a spacious living room, being a fabulous place for you to snuggle down on a comfy chair with a good book or finally catch up on that box set you've wanting to for some time now. The real heart of the home is always the kitchen, and you'll be blown away here! Totally breathtaking with a vaulted ceiling and stunning finish, you'll sitting down with your loved ones in the dining area, beautifully maximizing all the available space. The bedrooms will truly impress in what are incredibly generous proportions, with all the rooms benefitting from fitted storage or an en-suite cloakroom. All the remaining rooms are then served by the modern bathroom, with an additional shower room off the kitchen.

## **GROUND FLOOR**

Hallway

Living Room 17'3 x 12'1 (5.26m x 3.68m)

Kitchen/Dining Room 23' x 12'3 (7.01m x 3.73m)

Shower Room 9'5 x 2'11 (2.87m x 0.89m)

Bedroom 11'6 x 9'8 (3.51m x 2.95m)

En-Suite Cloakroom 6'3 x 2'11 (1.91m x 0.89m)