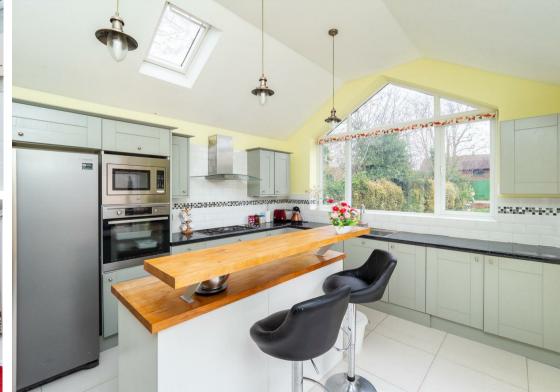

Inside the house, the property has a modern feel, with a spacious living room, being a fabulous place for you to snuggle down on a comfy chair with a good book or finally catch up on that box set you've wanting to for some time now. The real heart of the home is always the kitchen, and you'll be blown away here! Totally breathtaking with a vaulted ceiling and stunning finish, you'll sitting down with your loved ones in the dining area, beautifully maximizing all the available space. The bedrooms will truly impress in what are incredibly generous proportions, with all the rooms benefitting from fitted storage or an en-suite cloakroom. All the remaining rooms are then served by the modern bathroom, with an additional shower room off the kitchen.

## **GROUND FLOOR**

Hallway

Living Room 17'3 x 12'1 (5.26m x 3.68m)

Kitchen/Dining Room 23' x 12'3 (7.01m x 3.73m)

Shower Room 9'5 x 2'11 (2.87m x 0.89m)

Bedroom 11'6 x 9'8 (3.51m x 2.95m)

En-Suite Cloakroom 6'3 x 2'11 (1.91m x 0.89m)