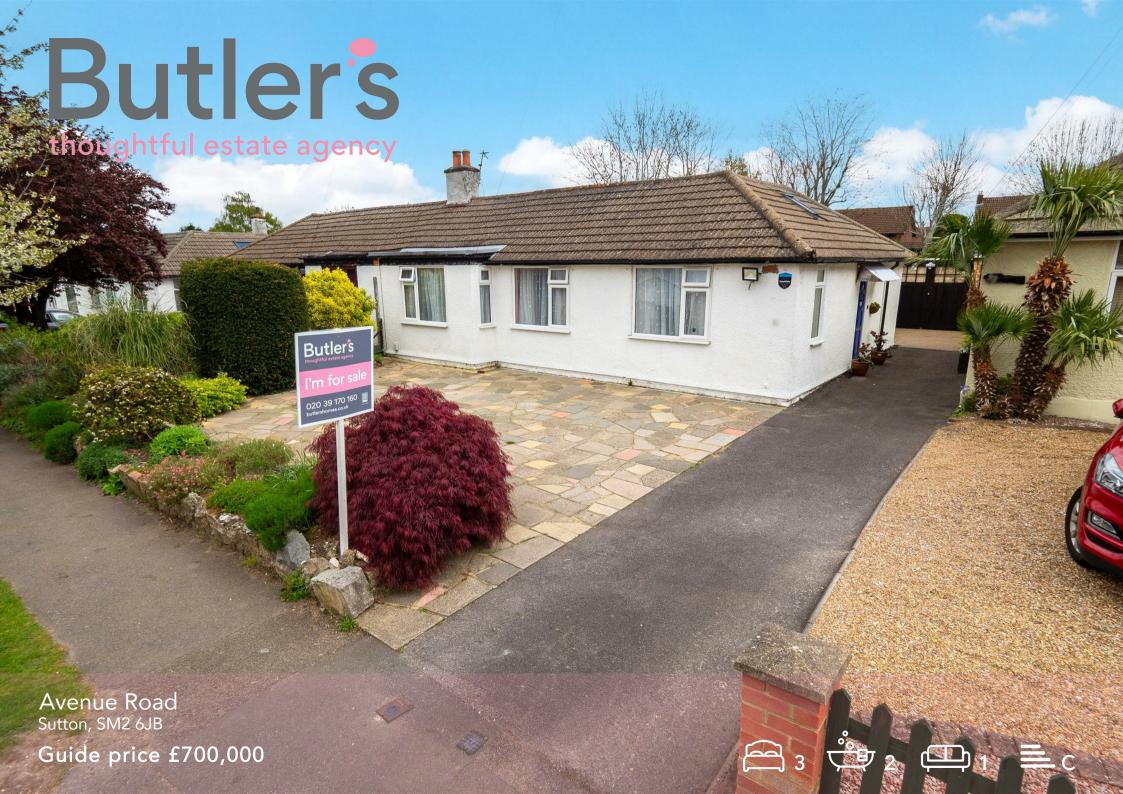

## **Avenue Road**

Sutton, SM2 6JB

GUIDE PRICE £700,000 - £725,000 Every now and again a home comes to market that is truly exceptional, with this 3 bedroom semidetached bungalow being one such property. It really is a light and airy house that is totally unique, having been extended and finished to an excellent standard throughout. It offers all the space you could ever wish for, especially if you love to entertain and spend time with your friends and family. Locationwise it couldn't get any better. Set within a highly coveted location, you have incredible schooling, transport links and amenities on your doorstep.

Inside the house, the property has a modern feel, with a spacious living room, being a fabulous place for you to snuggle down on a comfy chair with a good book or finally catch up on that box set you've wanting to for some time now. The real heart of the home is always the kitchen, and you'll be blown away here! Totally breathtaking with a vaulted ceiling and stunning finish, you'll sitting down with your loved ones in the dining area, beautifully maximizing all the available space. The bedrooms will truly impress in what are incredibly generous proportions, with all the rooms benefitting from fitted storage or an en-suite cloakroom. All the remaining rooms are then served by the modern bathroom, with an additional shower room off the kitchen.

But there's more! The large garden with terrace is a real sun trap, perfect for gettogethers and great for every age rangealso boasting the recent conversion of the garage into an outbuilding that could be used for multiple reasons, such as an office, playroom or even an gym. To the front of the property there is a driveway providing off street parking. So, if you are looking to up or downsize into a turn-key property, this really is an incredible opportunity too good to miss, especially as there is also further potential to extend, really future-proofing your investment