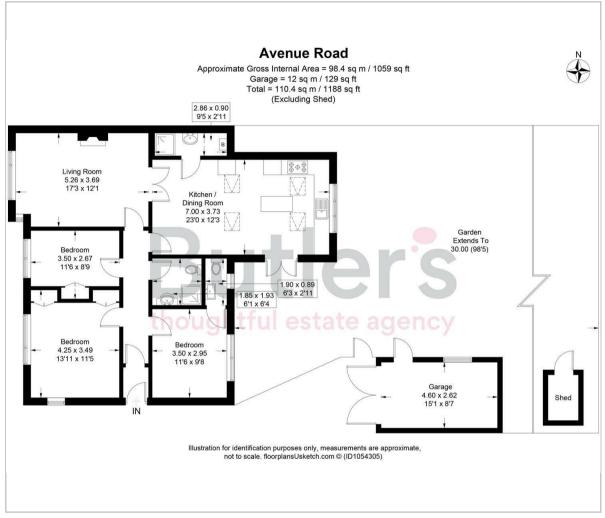

## **GROUND FLOOR**

Hallway

Living Room 17'3 x 12'1 (5.26m x 3.68m)

Kitchen/Dining Room 23' x 12'3 (7.01m x 3.73m)

Shower Room 9'5 x 2'11 (2.87m x 0.89m)

Bedroom 11'6 x 9'8 (3.51m x 2.95m)

En-Suite Cloakroom 6'3 x 2'11 (1.91m x 0.89m)

Bedroom 13'11 x 11'5 maximum (4.24m x 3.48m maximum)

Bedroom 11'6 x 8'9 maximum (3.51m x 2.67m maximum)

Bathroom 6'3 x 2'11 (1.91m x 0.89m)

OUTSIDE

Driveway

Outbuilding (Converted Garage) 15'1 x 8'7 (4.60m x 2.62m)

### Floor Plan Area Map