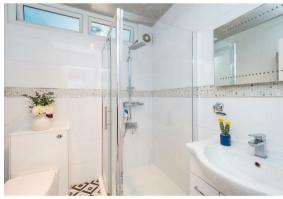

Inside the house, the property has a modern feel, with a spacious living room, being a fabulous place for you to snuggle down on a comfy chair with a good book or finally catch up on that box set you've wanting to for some time now. The real heart of the home is always the kitchen, and you'll be blown away here! Totally breathtaking with a vaulted ceiling and stunning finish, you'll sitting down with your loved ones in the dining area, beautifully maximizing all the available space. The bedrooms will truly impress in what are incredibly generous proportions, with all the rooms benefitting from fitted storage or an en-suite cloakroom. All the remaining rooms are then served by the modern bathroom, with an additional shower room off the kitchen.

## **GROUND FLOOR**

Hallway

Living Room 17'3 x 12'1 (5.26m x 3.68m)

Kitchen/Dining Room 23' x 12'3 (7.01m x 3.73m)

Shower Room 9'5 x 2'11 (2.87m x 0.89m)

Bedroom 11'6 x 9'8 (3.51m x 2.95m)

En-Suite Cloakroom 6'3 x 2'11 (1.91m x 0.89m)