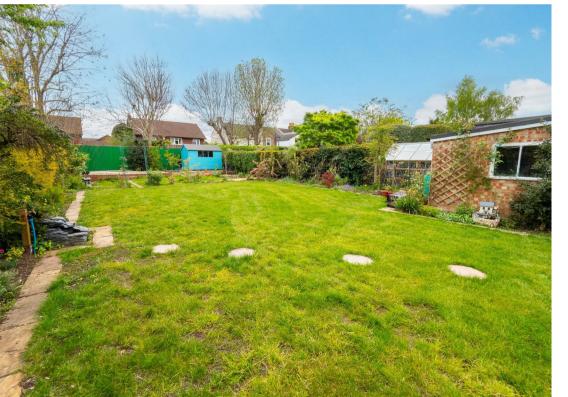

But there's more! The large garden with terrace is a real sun trap, perfect for gettogethers and great for every age rangealso boasting the recent conversion of the garage into an outbuilding that could be used for multiple reasons, such as an office, playroom or even an gym. To the front of the property there is a driveway providing off street parking. So, if you are looking to up or downsize into a turn-key property, this really is an incredible opportunity too good to miss, especially as there is also further potential to extend, really future-proofing your investment

Rear Garden