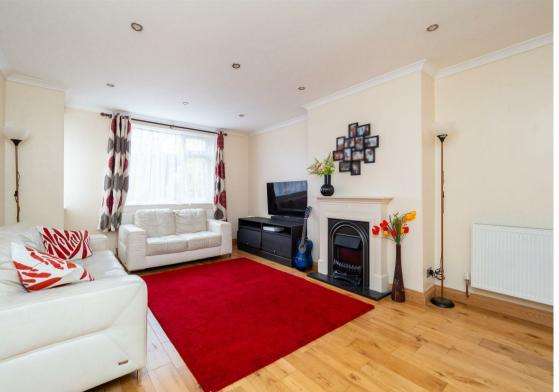

Inside the house, the property has a modern feel, with a spacious living room, being a fabulous place for you to snuggle down on a comfy chair with a good book or finally catch up on that box set you've wanting to for some time now. The real heart of the home is always the kitchen, and you'll be blown away here! Totally breathtaking with a vaulted ceiling and stunning finish, you'll sitting down with your loved ones in the dining area, beautifully maximizing all the available space. The bedrooms will truly impress in what are incredibly generous proportions, with all the rooms benefitting from fitted storage or an en-suite cloakroom. All the remaining rooms are then served by the modern bathroom, with an additional shower room off the kitchen.

## **GROUND FLOOR**

Hallway

Living Room 17'3 x 12'1 (5.26m x 3.68m)

Kitchen/Dining Room 23' x 12'3 (7.01m x 3.73m)

Shower Room 9'5 x 2'11 (2.87m x 0.89m)

Bedroom 11'6 x 9'8 (3.51m x 2.95m)

En-Suite Cloakroom 6'3 x 2'11 (1.91m x 0.89m)