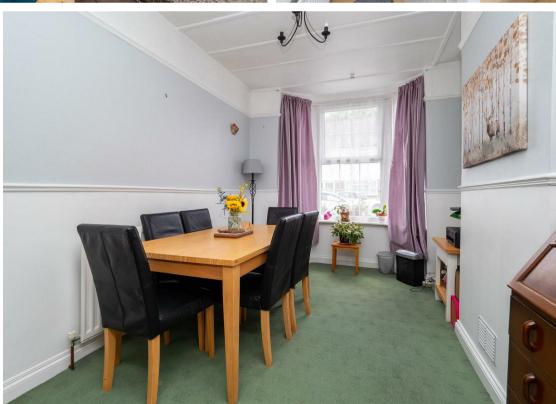

Inside your home, you'll appreciate the features and charm, with the current condition meaning you can just pack your bags and move straight in. The layout of the ground floor offers a huge amount of versatility with a lounge and separate dining room, there is lots of space to incorporate a dining table and even a desk if you work from home. That means you can keep productive in your own personal area to give you that work/life balance, or hold those dinner parties you've been dreaming of for some time now.

### **GROUND FLOOR**

Hallway

Living Room 15' x 11'8 (4.57m x 3.56m)

Dining Room 12'8 x 11'1 (3.86m x 3.38m)

Kitchen 14'10 x 8'8 maximum (4.52m x 2.64m maximum)

Lobby

Bathroom 5'7 x 5'6 (1.70m x 1.68m)

FIRST FLOOR