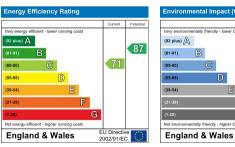

# **Energy Efficiency Graph**

Very environmentally friendly - lower CO2 emissions (92 plus) A (81-81) B (98-80) C (98-80) C (98-80) C (120) G (120)

These particulars, whilst believed to be accurate are set out as a general outline only for guidance and do not constitute any part of an offer or contract. Intending purchasers should not rely on them as statements of representation of fact, but must satisfy themselves by inspection or otherwise as to their accuracy. No person in this firms employment has the authority to make or give any representation or warranty in respect of the property.