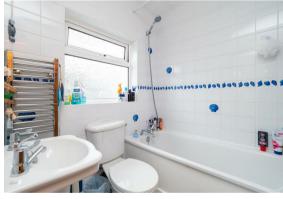

### **GROUND FLOOR**

Hallway

Living Room 15' x 11'8 (4.57m x 3.56m)

Dining Room 12'8 x 11'1 (3.86m x 3.38m)

Kitchen 14'10 x 8'8 maximum (4.52m x 2.64m maximum)

Lobby

Bathroom 5'7 x 5'6 (1.70m x 1.68m)

FIRST FLOOR