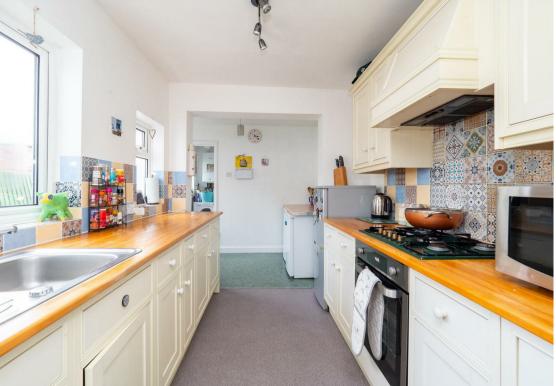

If we're on the money with the latter, the large kitchen means you can cook up a storm in what is a well thought out and designed place for you to enhance your culinary skills!

Upstairs, this house doesn't let you down; with three generous bedrooms, there will be no grumbles from the kids or guests with their room! Finishing off this lovely home is a ground floor bathroom and courtyard garden that is low maintenance.

### **GROUND FLOOR**

Hallway

Living Room 15' x 11'8 (4.57m x 3.56m)

Dining Room 12'8 x 11'1 (3.86m x 3.38m)

Kitchen 14'10 x 8'8 maximum (4.52m x 2.64m maximum)

Lobby

Bathroom 5'7 x 5'6 (1.70m x 1.68m)

FIRST FLOOR