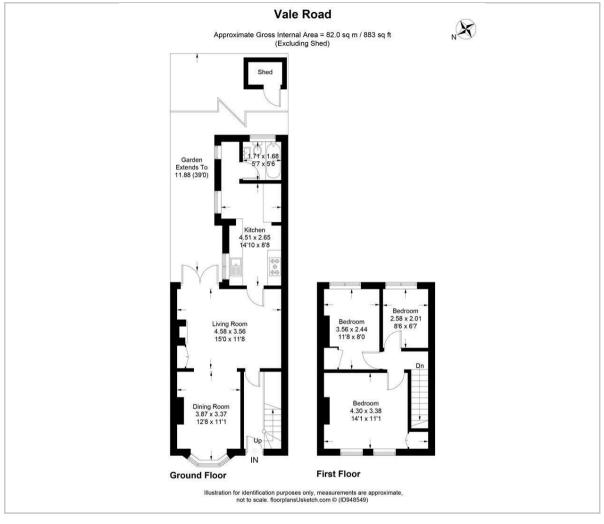

### **GROUND FLOOR**

Hallway

Living Room 15' x 11'8 (4.57m x 3.56m)

Dining Room 12'8 x 11'1 (3.86m x 3.38m)

Kitchen 14'10 x 8'8 maximum (4.52m x 2.64m maximum)

Lobby

Bathroom 5'7 x 5'6 (1.70m x 1.68m)

FIRST FLOOR

Landing

Bedroom 14'1 x 11'1 (4.29m x 3.38m)

Bedroom 11'8 x 8' (3.56m x 2.44m)

Bedroom 8'6 x 6'7 (2.59m x 2.01m)

OUTSIDE

Rear Courtyard Garden

Front Terrace