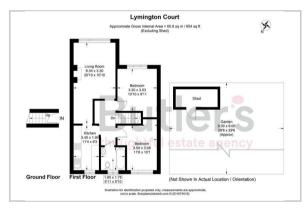

## Floor Plan

## FRIST FLOOR

Hallway

Living/Dining Room 20'10 x 10'10 (6.35m x 3.30m)

Kitchen 11'4 x 6'3 (3.45m x 1.91m)

Bedroom 10'10 x 9'11 (3.30m x 3.02m)

Bedroom 11'6 x 10'1 maximum (3.51m x 3.07m maximum)

Bathroom 5'11 x 5'10 (1.80m x 1.78m)

OUTSIDE

Rear Garden

Outbuilding/Summer House

Garage en-bloc