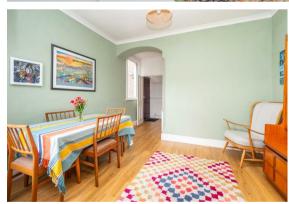

Inside your home, you'll appreciate the features and charm that still remain, with the current condition meaning you can just pack your bags and move straight in. The layout of the ground floor offers a huge amount of versatility with a lounge and separate dining room, with lots of space to incorporate a dining table and even a desk if you work from home. That means you can keep productive in your own personal area to give you that work/life balance, or hold those dinner parties you've been dreaming of for some time now.

#### **GROUND FLOOR**

Hallway

Living Room 11'9 x 10'7 maximum (3.58m x 3.23m maximum)

Dining Room 11'10 x 9'8 (3.61m x 2.95m)

Kitchen 9'2 x 6'5 (2.79m x 1.96m)

Bathroom 6'9 x 5'11 (2.06m x 1.80m)

FIRST FLOOR