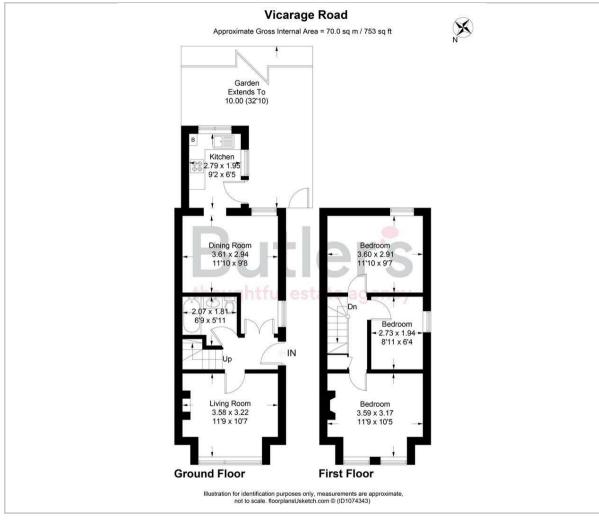

#### **GROUND FLOOR**

Hallway

Living Room 11'9 x 10'7 maximum (3.58m x 3.23m maximum)

Dining Room 11'10 x 9'8 (3.61m x 2.95m)

Kitchen 9'2 x 6'5 (2.79m x 1.96m)

Bathroom 6'9 x 5'11 (2.06m x 1.80m)

FIRST FLOOR

Landing

Bedroom 11'10 x 9'7 (3.61m x 2.92m)

Bedroom 11'9 x 10'5 into bay (3.58m x 3.18m into bay)

Bedroom 8'11 x 6'4 (2.72m x 1.93m)

OUTSIDE

Rear Garden

### Floor Plan Area Map