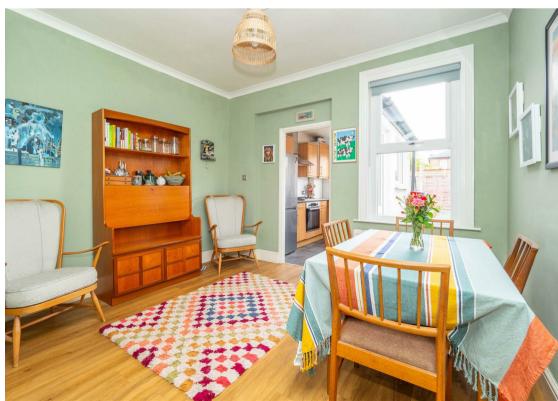

Inside your home, you'll appreciate the features and charm that still remain, with the current condition meaning you can just pack your bags and move straight in. The layout of the ground floor offers a huge amount of versatility with a lounge and separate dining room, with lots of space to incorporate a dining table and even a desk if you work from home. That means you can keep productive in your own personal area to give you that work/life balance, or hold those dinner parties you've been dreaming of for some time now.

#### **GROUND FLOOR**

Hallway

Living Room 11'9 x 10'7 maximum (3.58m x 3.23m maximum)

Dining Room 11'10 x 9'8 (3.61m x 2.95m)

Kitchen 9'2 x 6'5 (2.79m x 1.96m)

Bathroom 6'9 x 5'11 (2.06m x 1.80m)

FIRST FLOOR