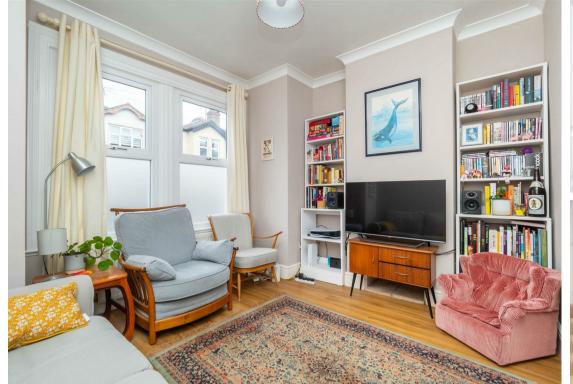

Inside your home, you'll appreciate the features and charm that still remain, with the current condition meaning you can just pack your bags and move straight in. The layout of the ground floor offers a huge amount of versatility with a lounge and separate dining room, with lots of space to incorporate a dining table and even a desk if you work from home. That means you can keep productive in your own personal area to give you that work/life balance, or hold those dinner parties you've been dreaming of for some time now.

#### **GROUND FLOOR**

Hallway

Living Room 11'9 x 10'7 maximum (3.58m x 3.23m maximum)

Dining Room 11'10 x 9'8 (3.61m x 2.95m)

Kitchen 9'2 x 6'5 (2.79m x 1.96m)

Bathroom 6'9 x 5'11 (2.06m x 1.80m)

FIRST FLOOR