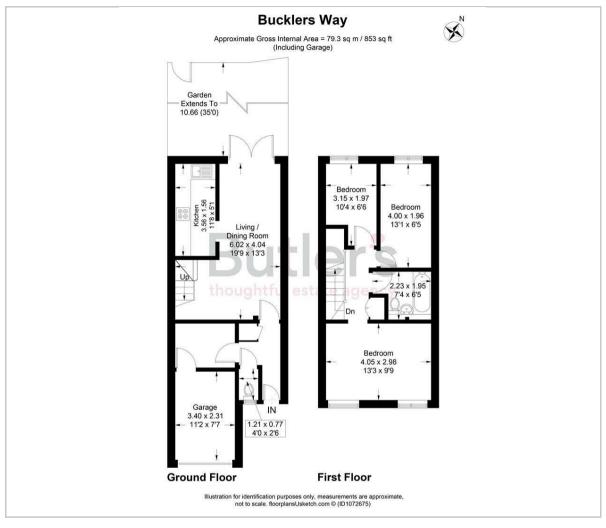

**GROUND FLOOR** 

Hallway

Kitchen 11'8 x 5'1 (3.56m x 1.55m)

Cloakroom

Lobby

Garage 11'2 x 7'7 (3.40m x 2.31m)

FIRST FLOOR

Landing

Bedroom 13'3 x 9'9 (4.04m x 2.97m)

Bedroom 13'1 x 6'5 (3.99m x 1.96m)

Bedroom 10'4 x 6'6 maximum (3.15m x 1.98m maximum)

Bathroom 7'4 x 6'5 maximum (2.24m x 1.96m maximum)

OUTSIDE

Driveway

Driveway

## Floor Plan Area Map