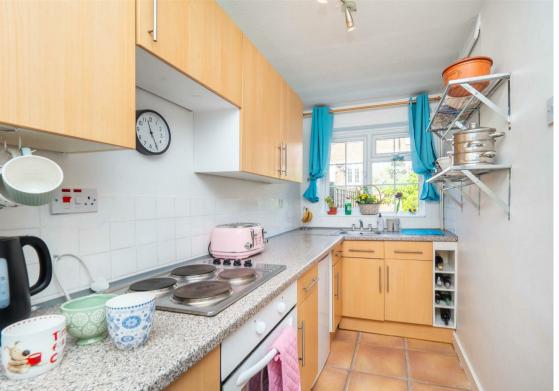

**GROUND FLOOR** 

Hallway

Kitchen 11'8 x 5'1 (3.56m x 1.55m)

Cloakroom

Lobby

Garage 11'2 x 7'7 (3.40m x 2.31m)

FIRST FLOOR

Landing