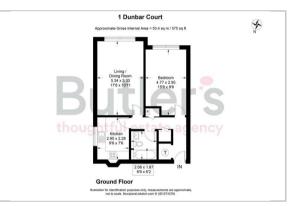

#### **GROUND FLOOR**

Hallway

Living/Dining Room 17'6 x 10'11 (5.33m x 3.33m)

Kitchen 9'8 x 7'6 (2.95m x 2.29m)

Bedroom 15'8 x 9'8 maximum (4.78m x 2.95m maximum)

Bathroom 6'9 x 6'2 (2.06m x 1.88m)

OUTSIDE

**Residents Parking** 

### Floor Plan