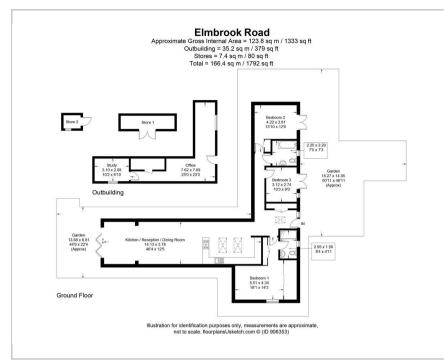

# Butler's Inoughtful estate agency



## Floor Plan



### Area Map



# Accommodation

- Stunning 3 bedroom detached bungalow
- Newly built
- Available May
- Large multi- purpose outbuilding
- Modern open plan layout
- Excellent internal order
- Secluded position
- Gated driveway
- 2 Bathrooms
- Close to fantastic schooling, transport & amenities

### Viewing

Please contact our Butler's Sales Office on 020 39 170 160 if you wish to arrange a viewing appointment for this property or require further information.

# Energy Efficiency Graph









These particulars, whilst believed to be accurate are set out as a general outline only for guidance and do not constitute any part of an offer or contract. Intending purchasers should not rely on them as statements of representation of fact, but must satisfy themselves by inspection or otherwise a