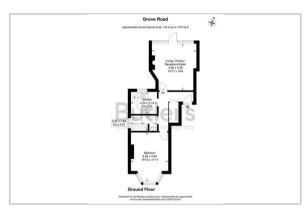

#### **GROUND FLOOR**

Hallway

Living/Dining Room 14'11 x 14'4 maximum (4.55m x 4.37m maximum)

Kitchen 8'4 x 7'0 (2.54m x 2.13m)

Bedroom 15'10 x 11'11 into bay (4.83m x 3.63m into bay)

Bathroom 8'3 x 4'10 (2.51m x 1.47m)