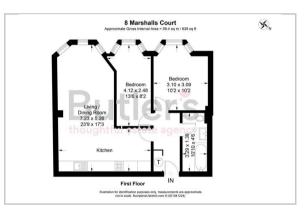

## Floor Plan

FIRST FLOOR

Hallway

Living/Dining/Kitchen 23'9 x 17'3 maximum (7.24m x 5.26m maximum)

Bedroom 10'2 x 10'2 (into bay) (3.10m x 3.10m (into bay))

Bedroom

13'6 x 8'2 (maximum, into bay) (4.11m x 2.49m (maximum, into bay))

Bathroom 10'10 x 4'6 (3.30m x 1.37m)

**OUTSIDE** 

Gated Allocated Parking