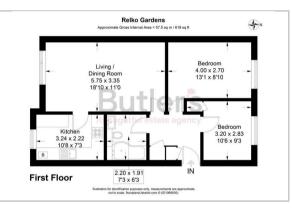

### FIRST FLOOR

Hallway

Living/Dining Room 18'10 x 11'0 (5.74m x 3.35m)

Kitchen 10'8 x 7'3 (3.25m x 2.21m)

Bedroom 13'1 x 8'10 (3.99m x 2.69m)

#### Bedroom

10'6 x 9'3 maximum (3.20m x 2.82m maximum)

Bathroom 7'3 x 6'3 (2.21m x 1.91m)

OUTSIDE

Garage

Communal Grounds

## Floor Plan