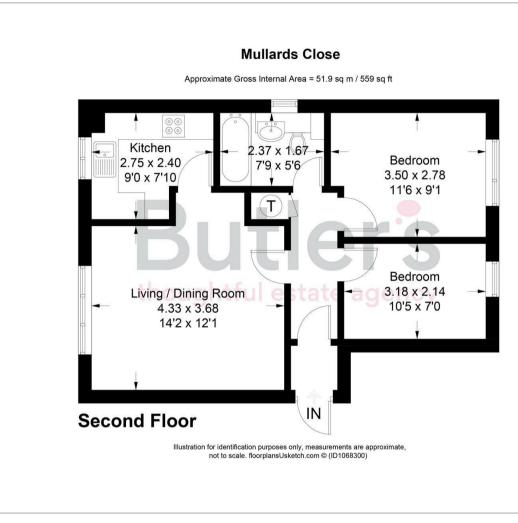

Hallway

Living/Dining Room 14'2 x 12'1 (4.32m x 3.68m)

Kitchen 9' x 7'10 (2.74m x 2.39m)

Bedroom 11'6 x 9'1 (3.51m x 2.77m)

Bedroom 10'5 x 7' (3.18m x 2.13m)

Bathroom 7'9 x 5'6 (2.36m x 1.68m)

OUTSIDE

**Residents Parking** 

Communal Grounds

Floor Plan