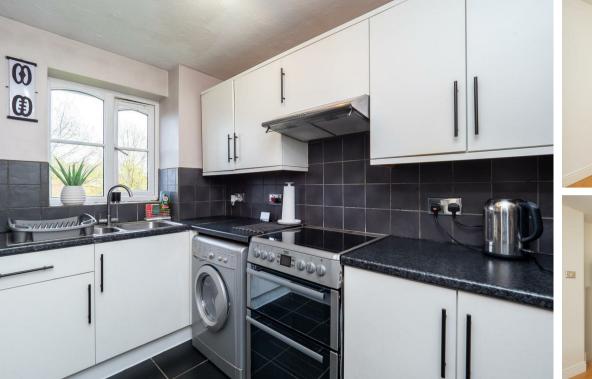

What's more, all the light and airy rooms have elevated views as you are on the second floor, with light flooding in through the large windows.

So, what about the rest of the property? Well, you'll certainly not be disappointed with the lovely modern kitchen that has more than enough space to cook up a storm in.

Hallway

Living/Dining Room 14'2 x 12'1 (4.32m x 3.68m)

Kitchen 9' x 7'10 (2.74m x 2.39m)

Bedroom 11'6 x 9'1 (3.51m x 2.77m)

Bedroom 10'5 x 7' (3.18m x 2.13m)

Bathroom 7'9 x 5'6 (2.36m x 1.68m)

OUTSIDE

**Residents Parking** 