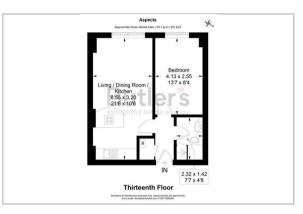

#### THIRTEENTH FLOOR

Hallway

Living/Dining Room/Kitchen 21'6 x 10'6 (6.55m x 3.20m)

Bedroom 13'7 x 8'4 (4.14m x 2.54m)

Shower Room 7'7 x 4'8 (2.31m x 1.42m)

ADDITIONAL RESIDENTS BENEFITS

Gymnasium

# Floor Plan