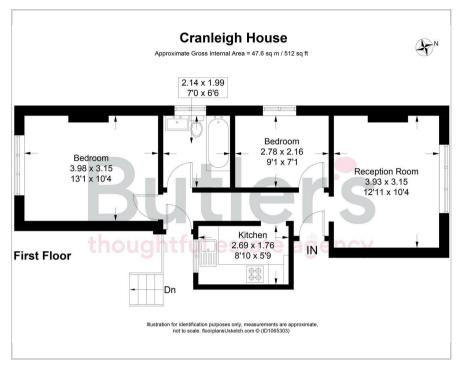

### Floor Plan

## Accommodation

- 2 Bedrooms
- Refurbished to a High Standard
- Wood Flooring Throughout
- Large Communal Grounds
- Available Now
- Short Walk to Raynes Park Mainline Station
- Permit Parking Available