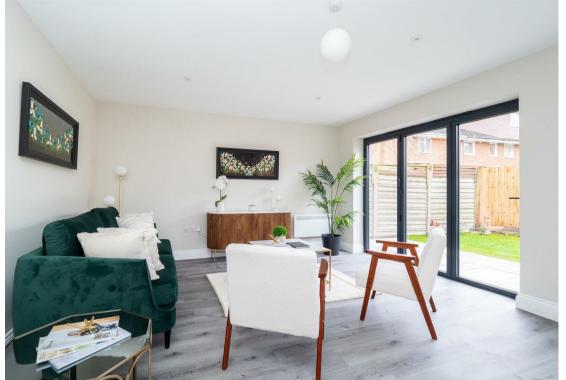

Inside the house, the lounge/diner is a fabulous space for you to relax and entertain in, being perfect for you to snuggle down on a comfy chair with a good book in your hand or entertain in, with bi-fold doors leading out to your garden.