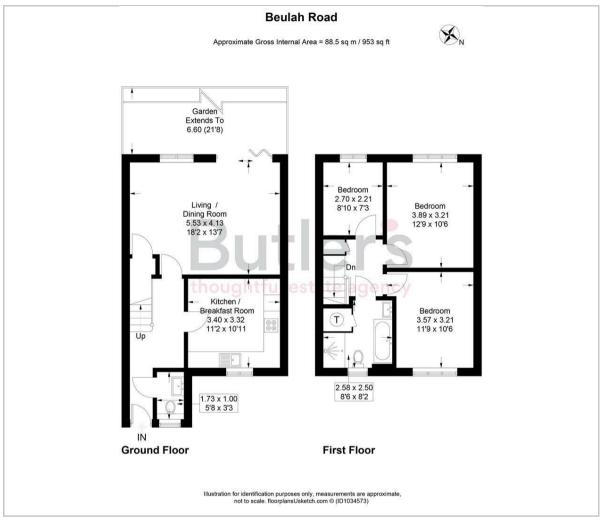

#### **GROUND FLOOR**

Hallway

Living/Dining Room 18'2 x 13'7 (5.54m x 4.14m)

Kitchen 11'2 x 10'11 (3.40m x 3.33m)

Cloakroom 5'8 x 3'3 (1.73m x 0.99m)

FIRST FLOOR

Landing

Bedroom 12'9 x 10'6 (3.89m x 3.20m)

Bedroom 11'9 x 10'6 (3.58m x 3.20m)

Bedroom 8'10 x 7'3 (2.69m x 2.21m)

Bathroom 8'6 x 8'2 (2.59m x 2.49m)

OUTSIDE

Rear Garden

Allocated Parking