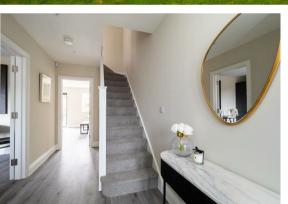

#### **GROUND FLOOR**

Hallway

Living/Dining Room 18'2 x 13'7 (5.54m x 4.14m)

Kitchen 11'2 x 10'11 (3.40m x 3.33m)

Cloakroom 5'8 x 3'3 (1.73m x 0.99m)

FIRST FLOOR

Landing

Bedroom 12'9 x 10'6 (3.89m x 3.20m)