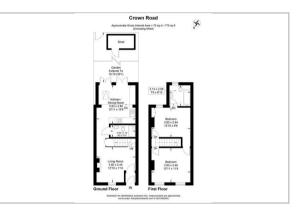

| GROUND FLOOR                                        | OUTSIDE     |
|-----------------------------------------------------|-------------|
| Vestibule                                           | Rear Garden |
| Living Room<br>12'10 x 11'4 (3.91m x 3.45m)         |             |
| Lobby                                               |             |
| Kitchen/Dining Room<br>12'11 x 12'6 (3.94m x 3.81m) |             |
| Shower Room<br>8'2 x 3'10 (2.49m x 1.17m)           |             |
| FIRST FLOOR                                         |             |
| Landing                                             |             |
| Bedroom<br>12'11 x 9'8 (3.94m x 2.95m)              |             |
| Bedroom<br>12'10 x 9'8 (3.91m x 2.95m)              |             |
| Bathroom<br>7' x 6'10 (2.13m x 2.08m)               |             |

Area Map

Floor Plan