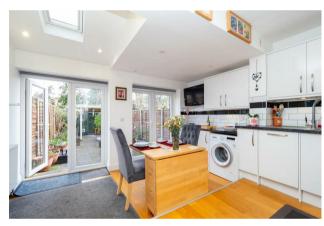

## Crown Road, Sutton, SM1 1RT

If you love to entertain, this house could be on the one for you! Located in one of Sutton's most convenient roads, this wonderful home has so much to offer, both inside and out. Firstly, we have to talk location. Have you ever dreamed of living on the doorstep of fabulous amenities, open spaces, schools and transport links? Crown Road will surpass your expectations, as it's an extremely quick stroll into the high street, with outstanding schools and Sutton Mainline/West Sutton stations close by, providing quick links into the City in under half an hour. Despite all of this, sitting in your lovely, low maintenance rear garden, you'd be forgiven for thinking you were in the middle of nowhere - a tranquil space for you to enjoy a good book, catch some rays or even have a few friends over. Inside your home, you'll appreciate the features and charm, with current condition meaning you can just pack your bags and move straight in. Looking for a 'wow' when you walk through the door? The incredible kitchen/diner is a stunning space which means you can cook up a storm in what is a well thought out and designed place for you to enhance your culinary skills, also boasting views and access out onto the garden. The layout of the ground floor continues to offer a huge amount of versatility, with a cozy living room and a second modern bathroom that is so convenient. This is a house that means you can keep productive in your own personal area to give you that work/life balance, or hold those dinner parties and soirees you've been dreaming of for some time now. Upstairs, this house doesn't let you down; with two generous bedrooms, there will be no grumbles from the kids or guests with their room! Finishing off this lovely home is a bathroom serving all the rooms, situated off one of the bedrooms.

| GROUND FLOOR                                        | OUTSIDE     |
|-----------------------------------------------------|-------------|
| Vestibule                                           | Rear Garden |
| Living Room<br>12'10 x 11'4 (3.91m x 3.45m)         |             |
| Lobby                                               |             |
| Kitchen/Dining Room<br>12'11 x 12'6 (3.94m x 3.81m) |             |
| Shower Room<br>8'2 x 3'10 (2.49m x 1.17m)           |             |
| FIRST FLOOR                                         |             |
| Landing                                             |             |
| Bedroom<br>12'11 x 9'8 (3.94m x 2.95m)              |             |
| Bedroom<br>12'10 x 9'8 (3.91m x 2.95m)              |             |
| Bathroom<br>7' x 6'10 (2.13m x 2.08m)               |             |