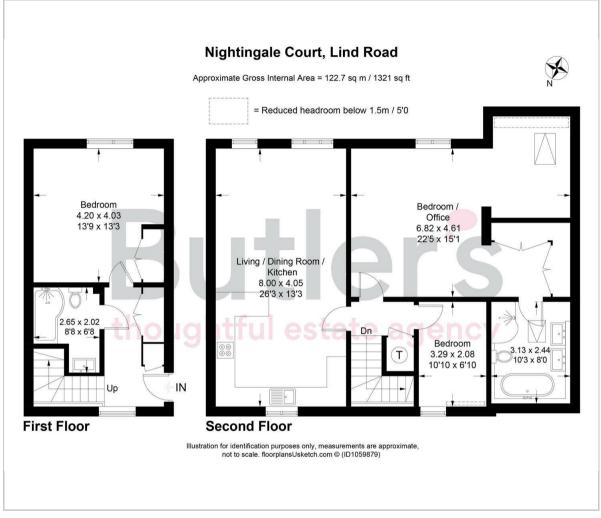

FIRST FLOOR

Hallway

Bedroom 13'9 x 13'3 (4.19m x 4.04m)

Bathroom 8'8 x 6'8 maximum (2.64m x 2.03m maximum)

THIRD FLOOR

Landing

Living/Dining Room/Kitchen 26'3 x 13'3 (8.00m x 4.04m)

Master Bedroom with Office 22'5 x 15'1 maximum (6.83m x 4.60m maximum)

En-Suite Bathroom 10'3 x 8' (3.12m x 2.44m)

Bedroom 10'10 x 6'10 (3.30m x 2.08m)

OUTSIDE

Allocated Parking

Communal Grounds