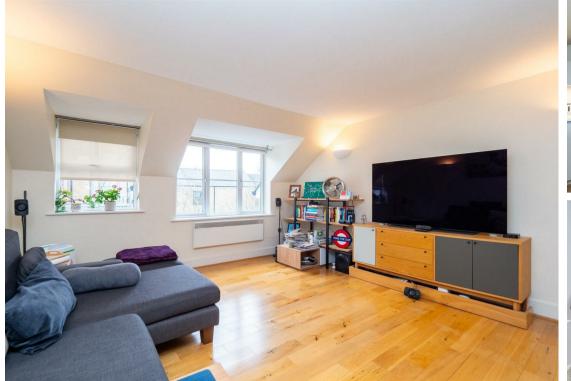

FIRST FLOOR

Hallway

Bedroom 13'9 x 13'3 (4.19m x 4.04m)

Bathroom 8'8 x 6'8 maximum (2.64m x 2.03m maximum)

THIRD FLOOR

Landing

Living/Dining Room/Kitchen 26'3 x 13'3 (8.00m x 4.04m)

Master Bedroom with Office 22'5 x 15'1 maximum (6.83m x 4.60m maximum)