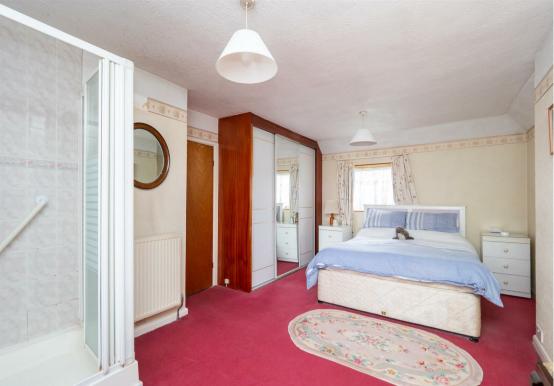

### GROUND FLOOR

Hallway

Living Room 17'5 x 12'2 (5.31m x 3.71m)

Dining Room 12' x 10'4 (3.66m x 3.15m)

Kitchen 18'4 x 6'10 (5.59m x 2.08m)

FIRST FLOOR

Landing

Bedroom 17'5 x 12' (5.31m x 3.66m)

Bedroom 11' x 10' (3.35m x 3.05m)

Bedroom 10'11 x 7'2 (3.33m x 2.18m)

Bathroom 7'8 x 6'9 (2.34m x 2.06m)

OUTSIDE

Front Garden

Rear Terrace

Garage 17'7 x 9'5 (5.36m x 2.87m) Floor Plan