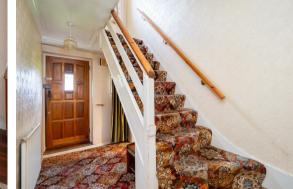

### GROUND FLOOR

Hallway

Living Room 17'5 x 12'2 (5.31m x 3.71m)

Dining Room 12' x 10'4 (3.66m x 3.15m)

Kitchen 18'4 x 6'10 (5.59m x 2.08m)

FIRST FLOOR

Landing

Bedroom 17'5 x 12' (5.31m x 3.66m)