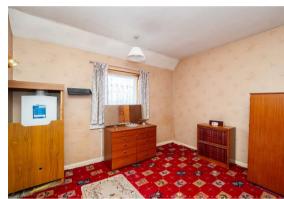

### GROUND FLOOR

Hallway

Living Room 17'5 x 12'2 (5.31m x 3.71m)

Dining Room 12' x 10'4 (3.66m x 3.15m)

Kitchen 18'4 x 6'10 (5.59m x 2.08m)

FIRST FLOOR

Landing

Bedroom 17'5 x 12' (5.31m x 3.66m)