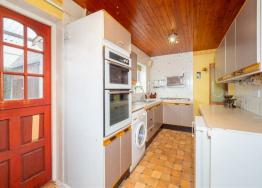

### GROUND FLOOR

Hallway

Living Room 17'5 x 12'2 (5.31m x 3.71m)

Dining Room 12' x 10'4 (3.66m x 3.15m)

Kitchen 18'4 x 6'10 (5.59m x 2.08m)

FIRST FLOOR

Landing

Bedroom 17'5 x 12' (5.31m x 3.66m)