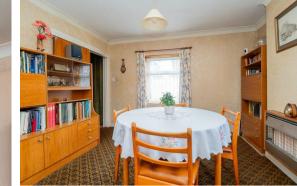

### GROUND FLOOR

Hallway

Living Room 17'5 x 12'2 (5.31m x 3.71m)

Dining Room 12' x 10'4 (3.66m x 3.15m)

Kitchen 18'4 x 6'10 (5.59m x 2.08m)

FIRST FLOOR

Landing

Bedroom 17'5 x 12' (5.31m x 3.66m)