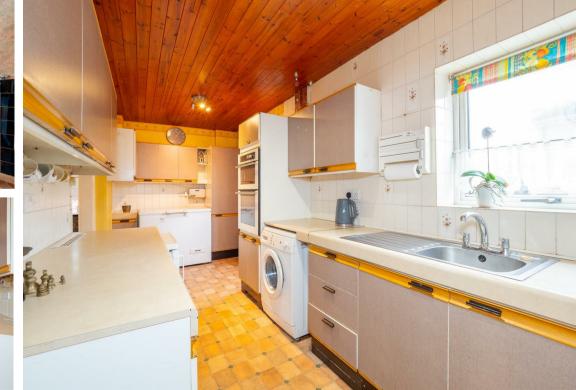

### GROUND FLOOR

Hallway

Living Room 17'5 x 12'2 (5.31m x 3.71m)

Dining Room 12' x 10'4 (3.66m x 3.15m)

Kitchen 18'4 x 6'10 (5.59m x 2.08m)

FIRST FLOOR

Landing

Bedroom 17'5 x 12' (5.31m x 3.66m)