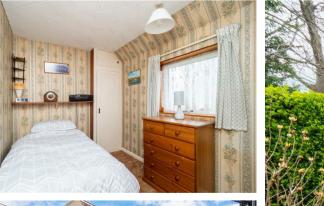

### GROUND FLOOR

Hallway

Living Room 17'5 x 12'2 (5.31m x 3.71m)

Dining Room 12' x 10'4 (3.66m x 3.15m)

Kitchen 18'4 x 6'10 (5.59m x 2.08m)

FIRST FLOOR

Landing

Bedroom 17'5 x 12' (5.31m x 3.66m)

Bedroom 11' x 10' (3.35m x 3.05m)

Bedroom 10'11 x 7'2 (3.33m x 2.18m)

Bathroom 7'8 x 6'9 (2.34m x 2.06m)

OUTSIDE

Front Garden

Rear Terrace

Garage 17'7 x 9'5 (5.36m x 2.87m) Floor Plan