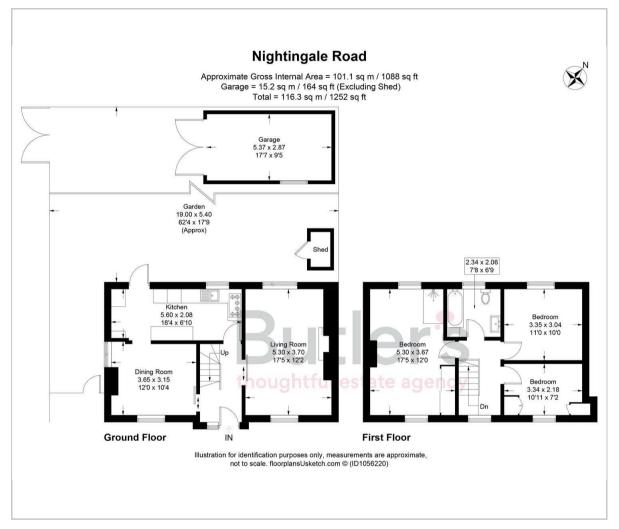

### GROUND FLOOR

Hallway

Living Room 17'5 x 12'2 (5.31m x 3.71m)

Dining Room 12' x 10'4 (3.66m x 3.15m)

Kitchen 18'4 x 6'10 (5.59m x 2.08m)

FIRST FLOOR

Landing

Bedroom 17'5 x 12' (5.31m x 3.66m)

Bedroom 11' x 10' (3.35m x 3.05m)

Bedroom 10'11 x 7'2 (3.33m x 2.18m)

Bathroom 7'8 x 6'9 (2.34m x 2.06m)

OUTSIDE

Front Garden

Rear Terrace

Garage 17'7 x 9'5 (5.36m x 2.87m) Floor Plan