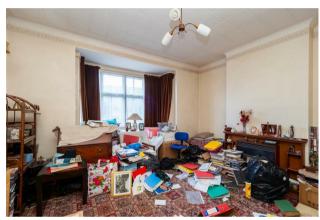

**GROUND FLOOR** 

Porch

Hallway

Living Room 14'8 x 14'6 (4.47m x 4.42m)

Family Room 14'1 x 10'11 (4.29m x 3.33m)

Dining Room 11'10 x 10' (3.61m x 3.05m)

Kitchen 9'8 x 6'4 (2.95m x 1.93m)

Lean To