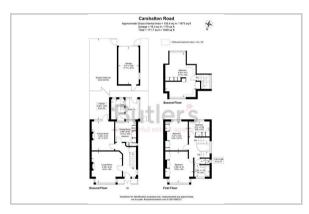

**GROUND FLOOR** 

Porch

Hallway

Living Room 14'8 x 14'6 (4.47m x 4.42m)

Family Room 14'1 x 10'11 (4.29m x 3.33m)

Dining Room 11'10 x 10' (3.61m x 3.05m)

Kitchen 9'8 x 6'4 (2.95m x 1.93m)

Lean To

FIRST FLOOR

Landing

Bedroom 15' x 13'5 maximum (4.57m x 4.09m maximum)

Bedroom 14' x 10'10 maximum (4.27m x 3.30m maximum) Bedroom

10'6 x 10' maximum (3.20m x 3.05m maximum)

Bathroom

7'4 x 5'8 (2.24m x 1.73m)

Seperate W/C

4'3 x 2'7 (1.30m x 0.79m)

SECOND FLOOR

Landing

Bedroom

21'4 x 14'6 maximum (6.50m x 4.42m maximum)

**OUTSIDE** 

Front Garden

Rear Garden

Garage

17'11 x 9'10 (5.46m x 3.00m)

## Floor Plan