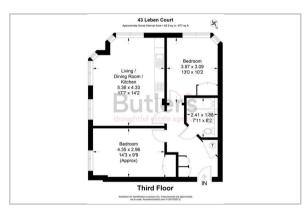

THIRD FLOOR

Hallway

Living/Dining Room/Kitchen 17'7 x 14'2 (5.36m x 4.32m)

Bedroom 14'3 x 9'9 (4.34m x 2.97m)

Bedroom 13'0 x 10'2 (3.96m x 3.10m)

Bathroom 7'11 x 6'2 (2.41m x 1.88m)

**OUTSIDE** 

Gated Allocated Parking

## Floor Plan