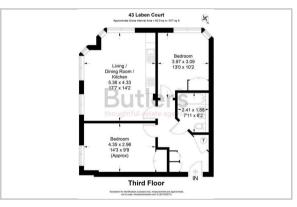

### THIRD FLOOR

Hallway

Living/Dining Room/Kitchen 17'7 x 14'2 (5.36m x 4.32m)

Bedroom 14'3 x 9'9 (4.34m x 2.97m)

Bedroom 13'0 x 10'2 (3.96m x 3.10m)

Bathroom 7'11 x 6'2 (2.41m x 1.88m)

OUTSIDE

Gated Allocated Parking

### Floor Plan