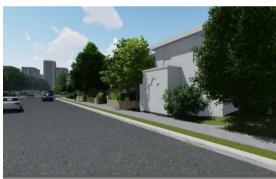

**GROUND FLOOR** 

Proposed 3D View Looking West Along Mulgrave Road

Proposed 3D View Looking East Along Mulgrave Road

Vestibule

Cloakroom 5'1 x 4 (1.55m x 1.22m)

Hallway

Dining Room 17'1 x 12'6 (5.21m x 3.81m)