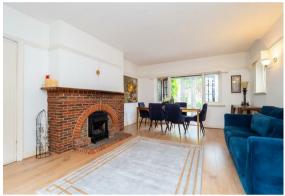

The house itself currently comprises 2 large receptions, kitchen/breakfast room and study, with the further benefit of a garden room and cloakroom serving these ground floor rooms.

To the first floor, there are 4 bedrooms and family bathroom, with the house still boasting a wealth of original features.

Garden Room 10'5 x 5'8 (3.18m x 1.73m)

Study 11'11 x 6'3 (3.63m x 1.91m)

Living Room 16'8 x 12' (5.08m x 3.66m)

Kitchen/Breakfast Room 15'7 x 13'3 (4.75m x 4.04m)

FIRST FLOOR

Landing

Bedroom 1 15'8 x 13'4 (4.78m x 4.06m)