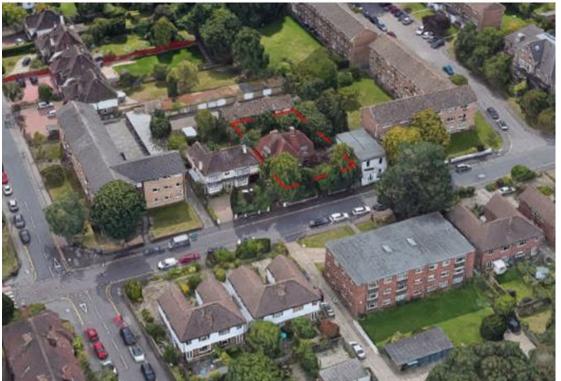

o adapt and build to their own specification.

Alternatively, if you are looking to delay the build, the property could provide an immediate income stream with new or existing tenants as it is currently let.

The house itself currently comprises 2 large receptions, kitchen/breakfast room and study, with the further benefit of a garden room and cloakroom serving these ground floor rooms.

To the first floor, there are 4 bedrooms and family bathroom, with the house still boasting a wealth of original features.

On the outside, the south facing rear garden is perfectly proportioned, wrapping around the house to the front, where a driveway provides ample parking.

Please call the team at Butler's who will be able to provide you with any further information you may require.

**GROUND FLOOR** 





Proposed 3D View Looking West Along Mulgrave Road



Proposed 3D View Looking East Along Mulgrave Road





















Vestibule

Cloakroom 5'1 x 4 (1.55m x 1.22m)

Hallway

Dining Room 17'1 x 12'6 (5.21m x 3.81m)

Garden Room 10'5 x 5'8 (3.18m x 1.73m)

Study 11'11 x 6'3 (3.63m x 1.91m)

Living Room 16'8 x 12' (5.08m x 3.66m)

Kitchen/Breakfast Room 15'7 x 13'3 (4.75m x 4.04m)

FIRST FLOOR

Landing

Bedroom 1 15'8 x 13'4 (4.78m x 4.06m)

Bedrooms 2 14'1 x 12'6 (4.29m x 3.81m)

Bedroom 3 13'2 x 12'10 (4.01m x 3.91m)

Bedroom 4 9'11 x 8'1 (3.02m x 2.46m)

Bathroom 7' x 6'2 (2.13m x 1.88m)

Seperate W/C 5'10 x 5'5 (1.78m x 1.65m)

OUTSIDE

Driveway

Front Garden

Garage

Rear Garden

## Floor Plan Area Map



## Viewing

Please contact our Butler's Sales Office on 020 39 170 160 if