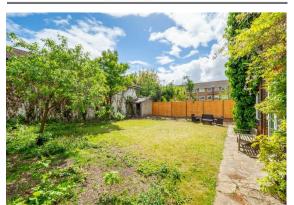

On the outside, the south facing rear garden is perfectly proportioned, wrapping around the house to the front, where a driveway provides ample parking.

Please call the team at Butler's who will be able to provide you with any further information you may require.