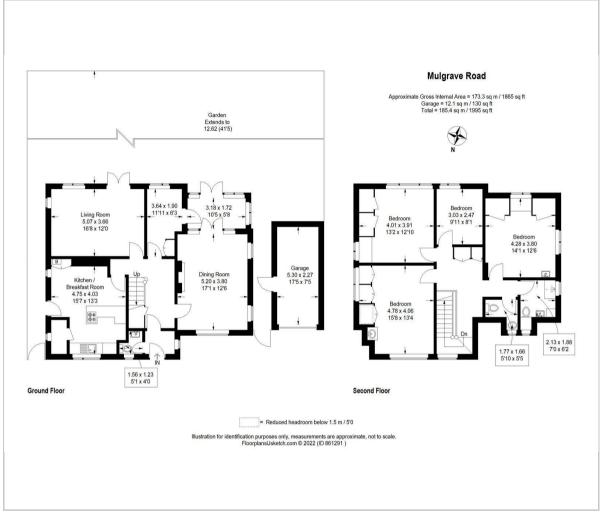

**GROUND FLOOR** 

Proposed 3D View Looking West Along Mulgrave Road

Proposed 3D View Looking East Along Mulgrave Road

Vestibule

Cloakroom 5'1 x 4 (1.55m x 1.22m)

Hallway

Dining Room 17'1 x 12'6 (5.21m x 3.81m)

Garden Room 10'5 x 5'8 (3.18m x 1.73m)

Study 11'11 x 6'3 (3.63m x 1.91m)

Living Room 16'8 x 12' (5.08m x 3.66m)

Kitchen/Breakfast Room 15'7 x 13'3 (4.75m x 4.04m)

FIRST FLOOR

Landing

Bedroom 1 15'8 x 13'4 (4.78m x 4.06m)

Bedrooms 2 14'1 x 12'6 (4.29m x 3.81m)

Bedroom 3 13'2 x 12'10 (4.01m x 3.91m)

Bedroom 4 9'11 x 8'1 (3.02m x 2.46m)

Bathroom 7' x 6'2 (2.13m x 1.88m)

Seperate W/C 5'10 x 5'5 (1.78m x 1.65m)

OUTSIDE

Driveway

Front Garden

Garage

Rear Garden