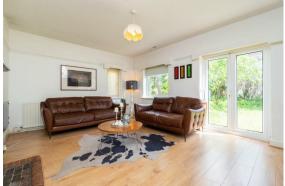

The house itself currently comprises 2 large receptions, kitchen/breakfast room and study, with the further benefit of a garden room and cloakroom serving these ground floor rooms.

To the first floor, there are 4 bedrooms and family bathroom, with the house still boasting a wealth of original features.

Garden Room 10'5 x 5'8 (3.18m x 1.73m)

Study 11'11 x 6'3 (3.63m x 1.91m)

Living Room 16'8 x 12' (5.08m x 3.66m)

Kitchen/Breakfast Room 15'7 x 13'3 (4.75m x 4.04m)

FIRST FLOOR

Landing

Bedroom 1 15'8 x 13'4 (4.78m x 4.06m)