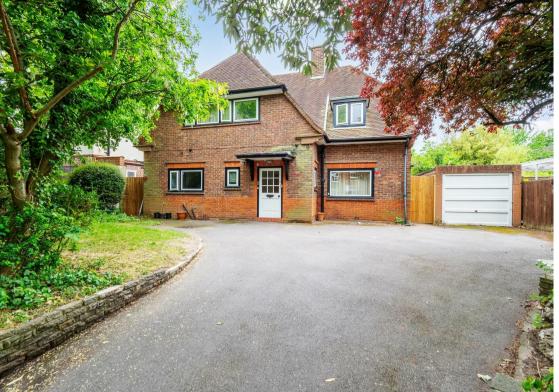

With planning granted, the new owners will have the opportunity to adapt and build to their own specification.

Alternatively, if you are looking to delay the build, the property could provide an immediate income stream with new or existing tenants as it is currently let.

The house itself currently comprises 2 large receptions, kitchen/breakfast room and study, with the further benefit of a garden room and cloakroom serving these ground floor rooms.

To the first floor, there are 4 bedrooms and family bathroom, with the house still boasting a wealth of original features.

On the outside, the south facing rear garden is perfectly proportioned, wrapping around the house to the front, where a driveway provides ample parking.

Please call the team at Butler's who will be able to provide you with any further information you may require.