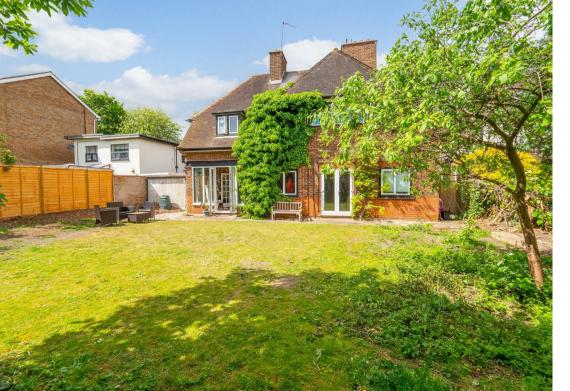

The house itself currently comprises 2 large receptions, kitchen/breakfast room and study, with the further benefit of a garden room and cloakroom serving these ground floor rooms.

To the first floor, there are 4 bedrooms and family bathroom, with the house still boasting a wealth of original features.

On the outside, the south facing rear garden is perfectly proportioned, wrapping around the house to the front, where a driveway provides ample parking.

Please call the team at Butler's who will be able to provide you with any further information you may require.