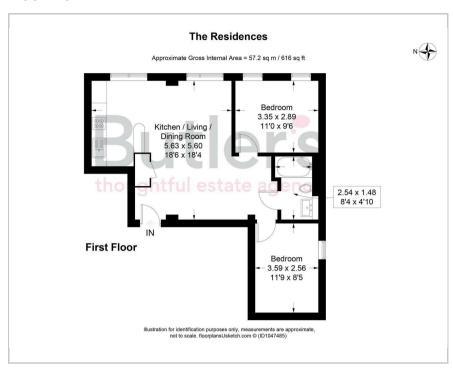

### Floor Plan



# Area Map



#### Accommodation

- Modern 2 bedroom apartment
- Excellent internal order
- Fantastic Open Plan Living Space
- On-site Concierge
- Impressive communal roof terrace
- Stylish communal lounge
- Lift to all floors
- Central location close to excellent transport links & amenities







## Viewing

Please contact our Butler's Sales Office on 020 39 170 160 if you wish to arrange a viewing appointment for this property or require further information.

## **Energy Efficiency Graph**





These particulars, whilst believed to be accurate are set out as a general outline only for guidance and do not constitute any part of an offer or contract. Intending purchasers should not rely on them as statements of representation of fact, but must satisfy themselves by inspection or otherwi