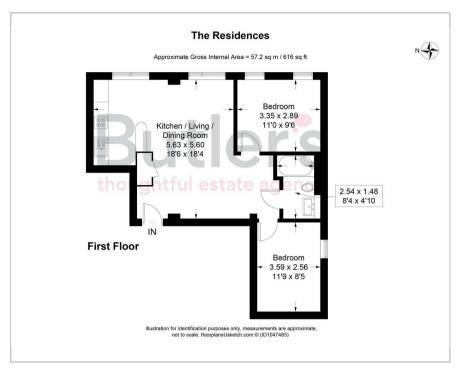

### Floor Plan



## Area Map



#### Accommodation

- Modern 2 bedroom apartment
- Excellent internal order
- Fantastic Open Plan Living Space
- On-site Concierge
- Impressive communal roof terrace
- Stylish communal lounge
- Lift to all floors
- Central location close to excellent transport links & amenities







# Viewing

Please contact our Butler's Sales Office on 020 39 170 160 if you wish to arrange a viewing appointment for this property or require further information.

## **Energy Efficiency Graph**





These particulars, whilst believed to be accurate are set out as a general outline only for guidance and do not constitute any part of an offer or contract. Intending purchasers should not rely on them as statements of representation of fact, but must satisfy themselves by inspection or otherwi