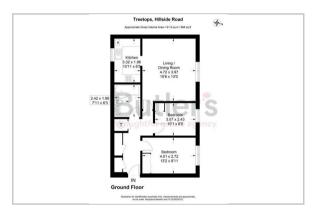

Raised Ground Floor

Hallway

Living/Dining Room 15'6 x 13' (4.72m x 3.96m)

Kitchen

10'11 x 6'5 (3.33m x 1.96m)

Bedroom

13'2 x 8'11 (4.01m x 2.72m)

Bedroom

10'1 x 8' (3.07m x 2.44m)

Bathroom

7'11 x 6'3 (2.41m x 1.91m)

**OUTSIDE** 

Allocated Parking

What's more, all the light and airy rooms have elevated views as you are on a raised ground floor level, with light flooding in through the large windows.

## Floor Plan