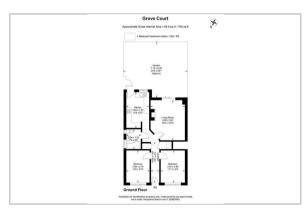

**GROUND FLOOR** 

Hallway

Living Room 15' x 12'10 (4.57m x 3.91m)

Kitchen 13'4 x 8'3 (4.06m x 2.51m)

Bedroom 11'11 x 9'2 (3.63m x 2.79m)

Bedroom 12' x 8'10 (3.66m x 2.69m)

Bathroom 7'4 x 5'6 (2.24m x 1.68m)

**OUTSIDE** 

Private Garden

Garage

## Floor Plan