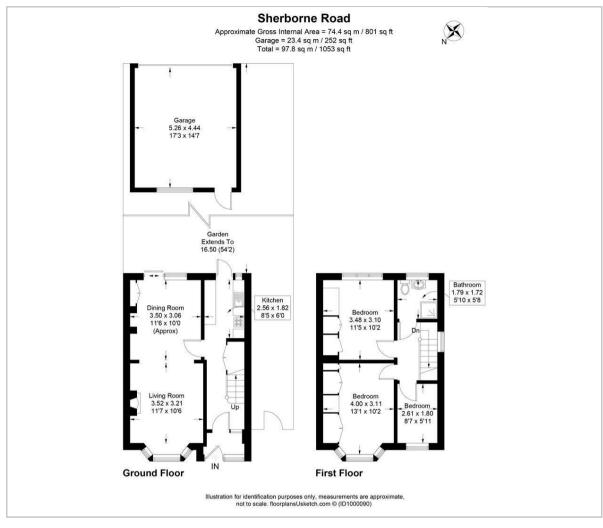

## **GROUND FLOOR**

Hallway

Living Room 11'7 x 10'6 (3.53m x 3.20m)

Dining Room 11'6 x 10' (3.51m x 3.05m)

Kitchen 8'5 x 6' (2.57m x 1.83m)

FIRST FLOOR

Landing

Bedroom 13'1 x 10'2 (3.99m x 3.10m)

Bedroom 11'5 x 10'2 (3.48m x 3.10m)

Bedroom 8'7 x 5'11 (2.62m x 1.80m)

Bathroom 5'10 x 5'8 (1.78m x 1.73m)

OUTSIDE

Driveway

Rear Garden

Garage 17'3 x 14'7 (5.26m x 4.45m)

Floor Plan Area Map