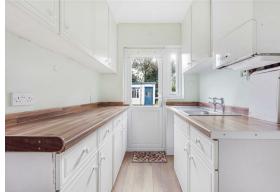

Inside, the layout of the ground floor currently offers a huge amount of versatility, with a large through lounge and a lovely kitchen with a good degree of workspace to prepare your evening meals. This is also part of the house that you could keep as is, knock through to the dining room or even go the extension route as some of the neighbours have - subject to the relevant permissions.

## **GROUND FLOOR**

Hallway

Living Room 11'7 x 10'6 (3.53m x 3.20m)

Dining Room 11'6 x 10' (3.51m x 3.05m)

Kitchen 8'5 x 6' (2.57m x 1.83m)

FIRST FLOOR

Landing

Bedroom 13'1 x 10'2 (3.99m x 3.10m)