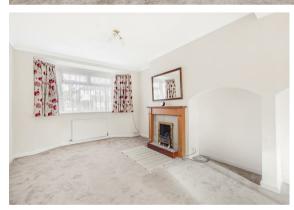

Inside, the layout of the ground floor currently offers a huge amount of versatility, with a large through lounge and a lovely kitchen with a good degree of workspace to prepare your evening meals. This is also part of the house that you could keep as is, knock through to the dining room or even go the extension route as some of the neighbours have - subject to the relevant permissions.

## **GROUND FLOOR**

Hallway

Living Room 11'7 x 10'6 (3.53m x 3.20m)

Dining Room 11'6 x 10' (3.51m x 3.05m)

Kitchen 8'5 x 6' (2.57m x 1.83m)

FIRST FLOOR

Landing

Bedroom 13'1 x 10'2 (3.99m x 3.10m)