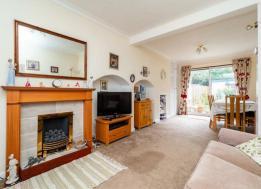

Inside, the layout of the ground floor currently offers a huge amount of versatility, with a large through lounge and a lovely kitchen with a good degree of workspace to prepare your evening meals. This is also part of the house that you could keep as is, knock through to the dining room or even go the extension route as some of the neighbours have - subject to the relevant permissions.

#### **GROUND FLOOR**

Hallway

Living Room 11'7 x 10'6 (3.53m x 3.20m)

Dining Room 11'6 x 10' (3.51m x 3.05m)

Kitchen 8'5 x 6' (2.57m x 1.83m)

FIRST FLOOR

Landing

Bedroom 13'1 x 10'2 (3.99m x 3.10m)