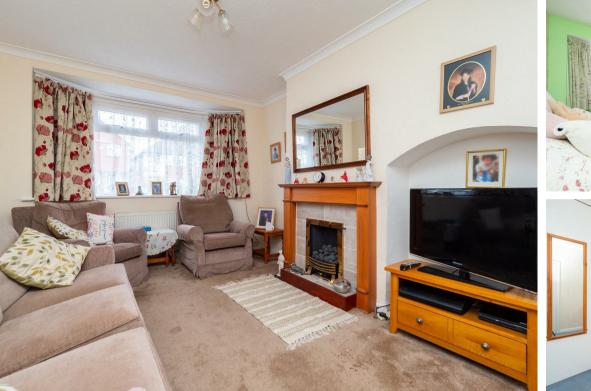

Inside, the layout of the ground floor currently offers a huge amount of versatility, with a large through lounge and a lovely kitchen with a good degree of workspace to prepare your evening meals. This is also part of the house that you could keep as is, knock through to the dining room or even go the extension route as some of the neighbours have - subject to the relevant permissions.

#### **GROUND FLOOR**

Hallway

Living Room 11'7 x 10'6 (3.53m x 3.20m)

Dining Room 11'6 x 10' (3.51m x 3.05m)

Kitchen 8'5 x 6' (2.57m x 1.83m)

FIRST FLOOR

Landing

Bedroom 13'1 x 10'2 (3.99m x 3.10m)