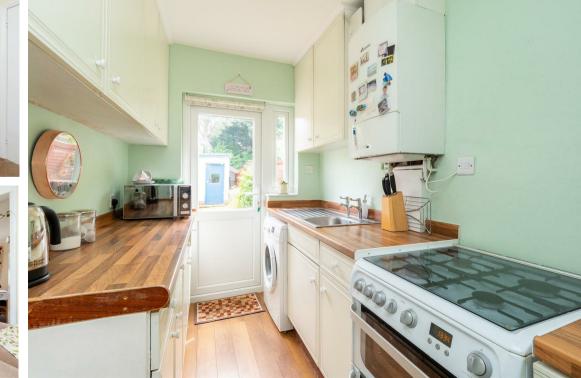

Inside, the layout of the ground floor currently offers a huge amount of versatility, with a large through lounge and a lovely kitchen with a good degree of workspace to prepare your evening meals. This is also part of the house that you could keep as is, knock through to the dining room or even go the extension route as some of the neighbours have - subject to the relevant permissions.

#### **GROUND FLOOR**

Hallway

Living Room 11'7 x 10'6 (3.53m x 3.20m)

Dining Room 11'6 x 10' (3.51m x 3.05m)

Kitchen 8'5 x 6' (2.57m x 1.83m)

FIRST FLOOR

Landing

Bedroom 13'1 x 10'2 (3.99m x 3.10m)