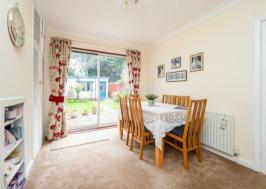

Inside, the layout of the ground floor currently offers a huge amount of versatility, with a large through lounge and a lovely kitchen with a good degree of workspace to prepare your evening meals. This is also part of the house that you could keep as is, knock through to the dining room or even go the extension route as some of the neighbours have - subject to the relevant permissions.

#### **GROUND FLOOR**

Hallway

Living Room 11'7 x 10'6 (3.53m x 3.20m)

Dining Room 11'6 x 10' (3.51m x 3.05m)

Kitchen 8'5 x 6' (2.57m x 1.83m)

FIRST FLOOR

Landing

Bedroom 13'1 x 10'2 (3.99m x 3.10m)