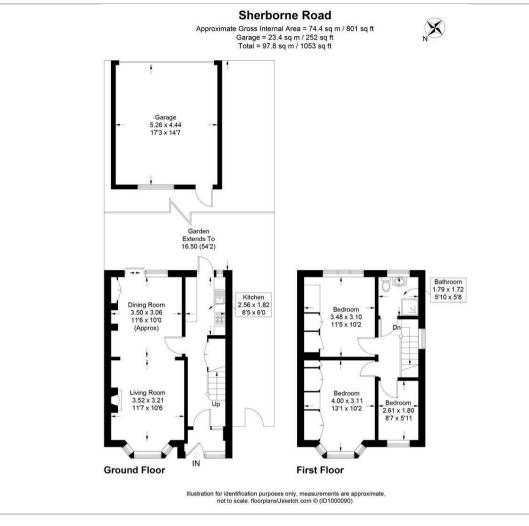

#### **GROUND FLOOR**

Hallway

Living Room 11'7 x 10'6 (3.53m x 3.20m)

Dining Room 11'6 x 10' (3.51m x 3.05m)

Kitchen 8'5 x 6' (2.57m x 1.83m)

FIRST FLOOR

Landing

Bedroom 13'1 x 10'2 (3.99m x 3.10m)

Bedroom 11'5 x 10'2 (3.48m x 3.10m)

Bedroom 8'7 x 5'11 (2.62m x 1.80m)

Bathroom 5'10 x 5'8 (1.78m x 1.73m)

OUTSIDE

Driveway

Rear Garden

Garage 17'3 x 14'7 (5.26m x 4.45m)

Floor Plan