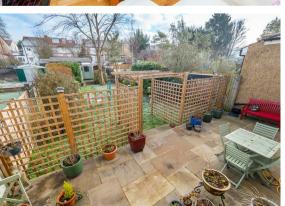

There's more! How about a wonderful, mature rear garden that will be great for every age range, with a driveway to the front, providing parking. With all these benefits, we think that the new owners will be very lucky indeed!