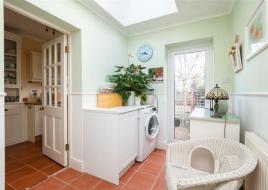

It really is a light and airy house that has been fastidiously cared for, with the property not just having had time and money lavished on it, but it has also been sympathetically restored to the period in which it was built. Having been extended to the side to incorporate a separate utility and W/C, it offers all the space you could wish for if you love to entertain or need more space for your family.

**GROUND FLOOR** 

Hallway

Living Room 15'1 x 11'10 (4.60m x 3.61m)

Dining Room 13'6 x 10'4 (4.11m x 3.15m)

Kitchen 10'1 x 6'11 (3.07m x 2.11m)

**Utility Room** 

Cloakroom

Store Area