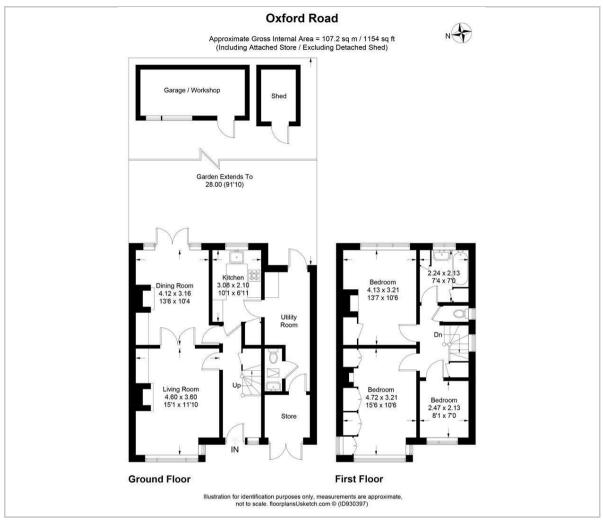

**GROUND FLOOR** 

Hallway

Living Room 15'1 x 11'10 (4.60m x 3.61m)

Dining Room 13'6 x 10'4 (4.11m x 3.15m)

Kitchen 10'1 x 6'11 (3.07m x 2.11m)

**Utility Room** 

Cloakroom

Store Area

FIRST FLOOR

Landing

Bedroom 15'6 x 10'6 (4.72m x 3.20m)

Bedroom 13'7 x 10'6 (4.14m x 3.20m)

Bedroom 8'1 x 7' (2.46m x 2.13m)

Bathroom 7'4 x 7' (2.24m x 2.13m)

Seperate W/C

OUTSIDE

Driveway

Front Garden

Rear Garden

## Floor Plan Area Map