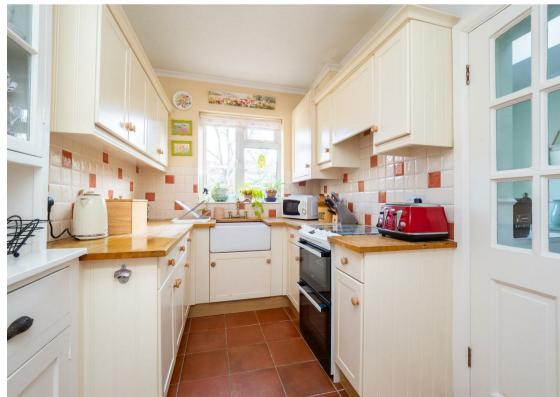

The real heart of the home is the kitchen, with abundance of workspace to really cook up a storm - you'll be the envy of all of your friends and family! Breakfast ready, you'll enjoy sitting down with your loved ones in the adjacent dining room, looking forward to the day ahead.

**GROUND FLOOR** 

Hallway

Living Room 15'1 x 11'10 (4.60m x 3.61m)

Dining Room 13'6 x 10'4 (4.11m x 3.15m)

Kitchen 10'1 x 6'11 (3.07m x 2.11m)

**Utility Room** 

Cloakroom

Store Area