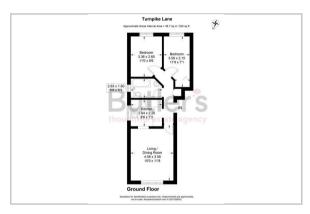

#### **GROUND FLOOR**

Hallway

Living/Dining Room 15' x 11'8 (4.57m x 3.56m)

Kitchen 8'8 x 7'3 (2.64m x 2.21m)

Bedroom 11' x 8'6 (3.35m x 2.59m)

Bedroom

11'9 x 7'1 maximum (3.58m x 2.16m maximum)

Bathroom 8'8 x 3'3 (2.64m x 0.99m)

#### Floor Plan