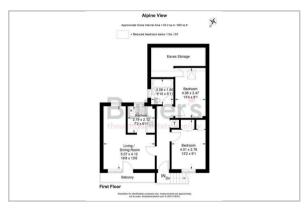

## FIRST FLOOR

Hallway

Living/Dining Room 16'8 x 13'6 (5.08m x 4.11m)

Kitchen 7'2 x 6'11 (2.18m x 2.11m)

Bedroom 13'2 x 9'1 (4.01m x 2.77m)

Bedroom 13'4 x 8'1 (4.06m x 2.46m)

Bathroom 6'10 x 5'11 (2.08m x 1.80m)

OUTSIDE

**Private Balcony** 

Allocated Parking

## Floor Plan