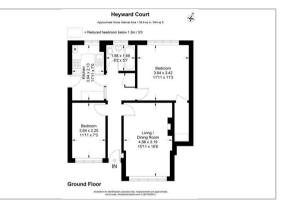

### GROUND FLOOR

Hallway

Living/Dining Room 15'11 x 10'6 (4.85m x 3.20m)

Kitchen 11'11 x 7' (3.63m x 2.13m)

Bedroom 11'11 x 11'3 (3.63m x 3.43m)

Bedroom 11'11 x 7'3 (3.63m x 2.21m)

Bathroom 6'2 x 5'7 (1.88m x 1.70m)

OUTSIDE

Garage en-bloc

Communal Garden

## Floor Plan