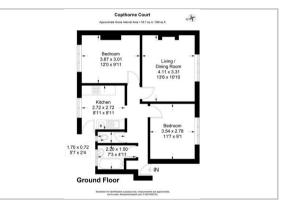

### Floor Plan

#### GROUND FLOOR

Hallway

Living/Dining Room 13'6 x 10'10 (4.11m x 3.30m)

Kitchen 8'11 x 8'11 (2.72m x 2.72m)

Bedroom 13'6 x 10'10 (4.11m x 3.30m)

Bedroom 11'7 x 9'1 (3.53m x 2.77m)

Bathroom 7'3 x 4'11 (2.21m x 1.50m)