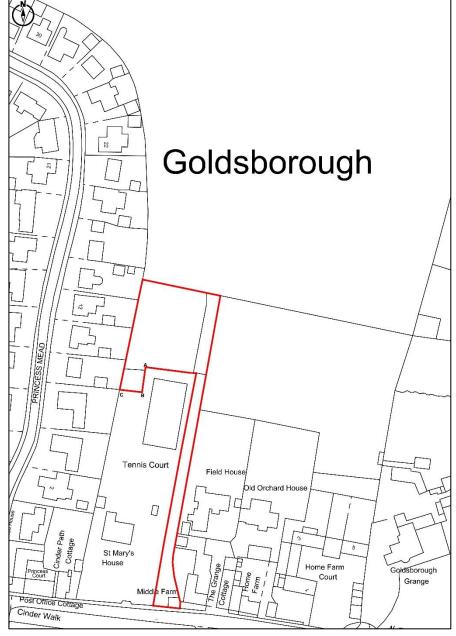

# Description

A rare opportunity to acquire a grass paddock in the heart of this picturesque village. The paddock is accessed by an independent access directly off Church Street. It is bound by mature hedgerows on the north and west boundaries and by post and rail fencing on the east and southern boundaries. The southern boundary adjoins the domestic garden of St Mary's House. In addition there are two timber stables accessed from the paddock. It will be the responsibility of the purchaser to erect a fence along the boundary labelled A-B-C on the plan. Should the stables not be of interest then these can be excluded from the sale. The grass paddock, stables and access extend to 0.62 acre (0.25ha).

# Wayleaves, Easements and Rights of Way

The land is sold subject to all existing wayleaves, easements and rights of way. We understand that there is a public footpath that runs down the western side of the access and across the grass paddock.