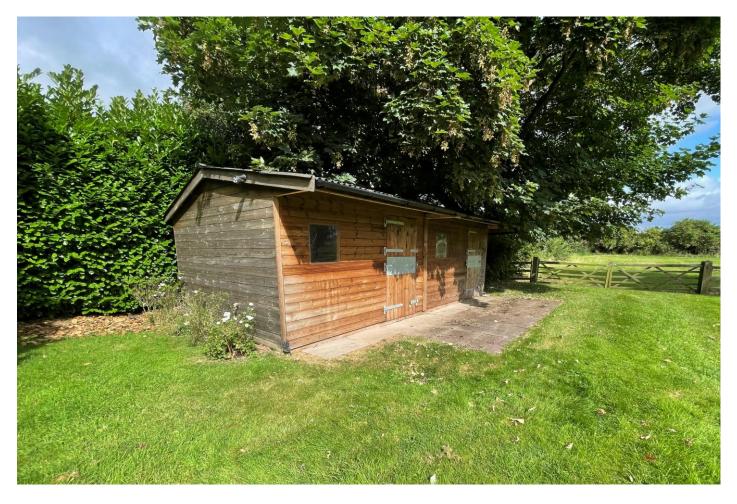

# Description

A rare opportunity to acquire a grass paddock in the heart of this picturesque village. The paddock is accessed by an independent access directly off Church Street. It is bound by mature hedgerows on the north and west boundaries and by post and rail fencing on the east and southern boundaries. The southern boundary adjoins the domestic garden of St Mary's House. In addition there are two timber stables accessed from the paddock. It will be the responsibility of the purchaser to erect a fence along the boundary labelled A-B-C on the plan. Should the stables not be of interest then these can be excluded from the sale. The grass paddock, stables and access extend to 0.62 acre (0.25ha).