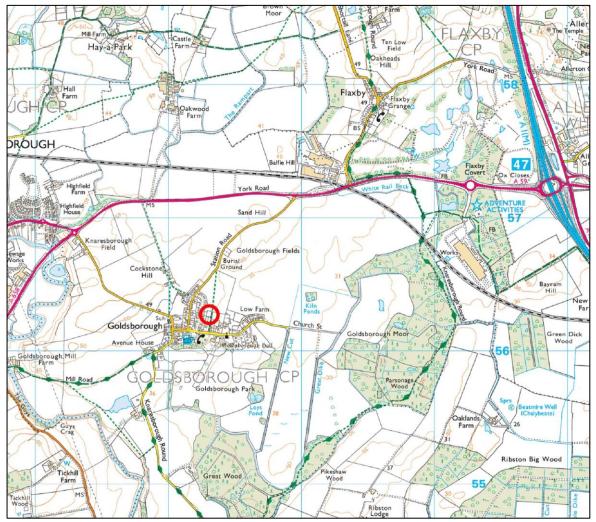

## Location

Goldsborough is a highly desirable residential village, having the rare benefit of a primary school, public house, church and no through road. The village is just off the Harrogate bypass, only two miles from the historic town of Knaresborough, with rail links to Harrogate, York and Leeds, and the A1(M) is only two miles to the east.

# **Directions**

Leave Knaresborough on the A59 along York Road. At the roundabout take the second exit sign posted Goldsborough. Head into the heart of the village, passing the Bay Horse pub on your right hand side and the access to the paddock is approximately 150 metres further on, on your left hand side.