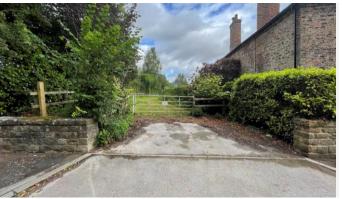

# Description

A rare opportunity to acquire a grass paddock in the heart of this picturesque village. The paddock is accessed by an independent access directly off Church Street. It is bound by mature hedgerows on the north and west boundaries and by post and rail fencing on the east and southern boundaries. The southern boundary adjoins the domestic garden of St Mary's House. In addition there are two timber stables accessed from the paddock. It will be the responsibility of the purchaser to erect a fence along the boundary labelled A-B-C on the plan. Should the stables not be of interest then these can be excluded from the sale. The grass paddock, stables and access extend to 0.62 acre (0.25ha).