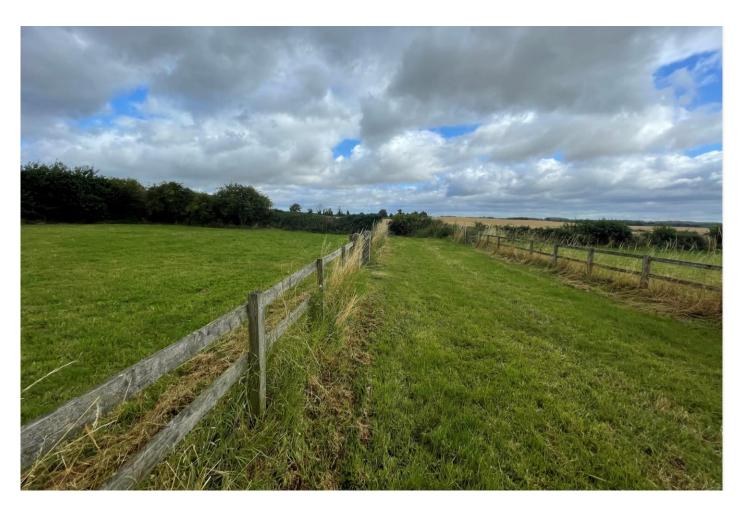

# Description

A rare opportunity to acquire a grass paddock in the heart of this picturesque village. The paddock is accessed by an independent access directly off Church Street. It is bound by mature hedgerows on the north and west boundaries and by post and rail fencing on the east and southern boundaries. The southern boundary adjoins the domestic garden of St Mary's House. In addition there are two timber stables accessed from the paddock. It will be the responsibility of the purchaser to erect a fence along the boundary labelled A-B-C on the plan. Should the stables not be of interest then these can be excluded from the sale. The grass paddock, stables and access extend to 0.62 acre (0.25ha).

# Wayleaves, Easements and Rights of Way

The land is sold subject to all existing wayleaves, easements and rights of way. We understand that there is a public footpath that runs down the western side of the access and across the grass paddock.