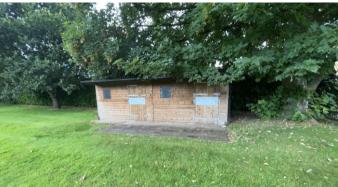

# Description

A rare opportunity to acquire a grass paddock in the heart of this picturesque village. The paddock is accessed by an independent access directly off Church Street. It is bound by mature hedgerows on the north and west boundaries and by post and rail fencing on the east and southern boundaries. The southern boundary adjoins the domestic garden of St Mary's House. In addition there are two timber stables accessed from the paddock. It will be the responsibility of the purchaser to erect a fence along the boundary labelled A-B-C on the plan. Should the stables not be of interest then these can be excluded from the sale. The grass paddock, stables and access extend to 0.62 acre (0.25ha).