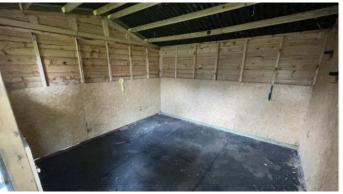

# Description

A rare opportunity to acquire a grass paddock in the heart of this picturesque village. The paddock is accessed by an independent access directly off Church Street. It is bound by mature hedgerows on the north and west boundaries and by post and rail fencing on the east and southern boundaries. The southern boundary adjoins the domestic garden of St Mary's House. In addition there are two timber stables accessed from the paddock. It will be the responsibility of the purchaser to erect a fence along the boundary labelled A-B-C on the plan. Should the stables not be of interest then these can be excluded from the sale. The grass paddock, stables and access extend to 0.62 acre (0.25ha).