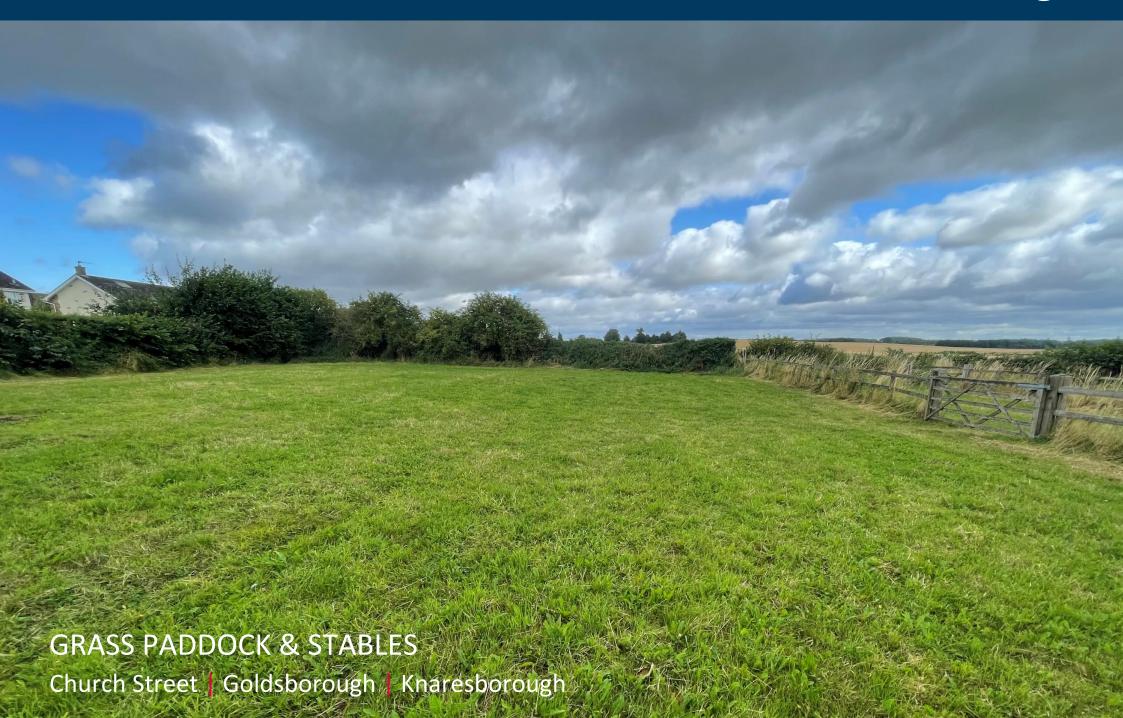

# Description

A rare opportunity to acquire a grass paddock in the heart of this picturesque village. The paddock is accessed by an independent access directly off Church Street. It is bound by mature hedgerows on the north and west boundaries and by post and rail fencing on the east and southern boundaries. The southern boundary adjoins the domestic garden of St Mary's House. In addition there are two timber stables accessed from the paddock. It will be the responsibility of the purchaser to erect a fence along the boundary labelled A-B-C on the plan. Should the stables not be of interest then these can be excluded from the sale. The grass paddock, stables and access extend to 0.62 acre (0.25ha).