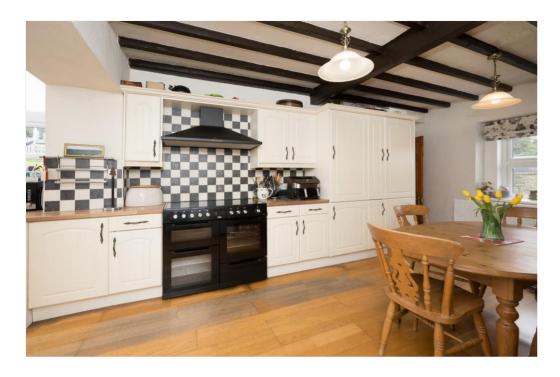

#### **DESCRIPTION**

Heather Cottage is a traditional dales property, set back off the road with a south facing walled garden to the front. The property provides versatile living accommodation and briefly comprises: a generous reception hall currently used as a lounge with an attractive stone fire surround and log burning stove inset, and stairs to the first floor, a dining room currently used as a sewing room but this would also be ideal as a home office, snug or playroom, a sitting room with sliding patio doors and long distance views over the rolling countryside. The dining kitchen is fitted with a roof lantern creating a light and

airy space and fitted with a range of base and wall units, beyond the kitchen is an inner hallway and the house bathroom.

To the first floor, there are 4 double bedrooms, one with an ensuite shower room. The generous loft area has access via a flight of stairs from one of the bedrooms and presents the opportunity for an additional bedroom and ensuite (subject to the necessary planning permission), if desired.