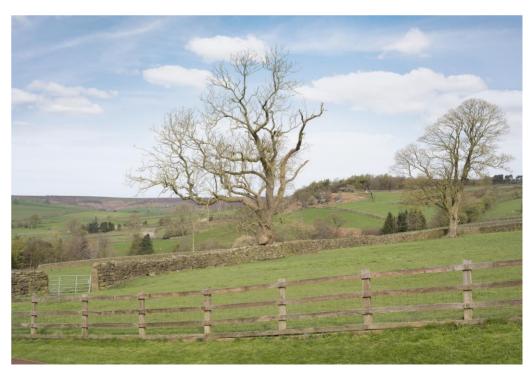

#### LOCATION

Fellbeck is a picturesque hamlet with a public house and situated in the Nidderdale Area of National Landscapes, offering a tranquil and idyllic setting.

The location is blessed with breath-taking natural surroundings, characterised by rolling green hills, dense woodlands, and charming countryside vistas. The rural charm is complemented by its close proximity to the traditional Dales town of Pateley Bridge offering a broad range of facilities including shops, doctors, schools, tea rooms and restaurants. The Cathedral city of Ripon is also convenient by car and offers further shopping and amenities and the cosmopolitan town of Harrogate, which lies just a few miles away. Both offering residents the convenience of modern amenities, including an excellent range of retail opportunities, restaurants, cafés, and cultural attractions.