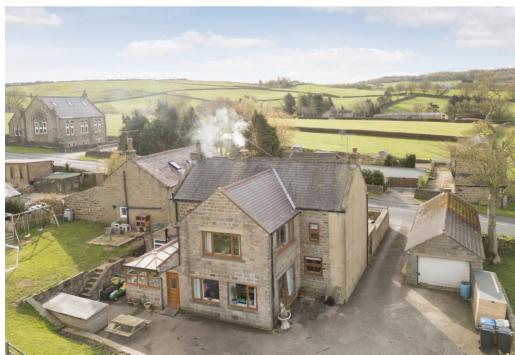

## **HEATHER COTTAGE**

Fellbeck, Nr. Pateley Bridge, HG3 5EU

A detached 4 bedroom family home with potential to create a further bedroom (subject to planning), located in the heart of Nidderdale (National Landscape) with open countryside views.

#### **DESCRIPTION**

Heather Cottage is a traditional dales property, set back off the road with a south facing walled garden to the front. The property provides versatile living accommodation and briefly comprises: a generous reception hall currently used as a lounge with an attractive stone fire surround and log burning stove inset, and stairs to the first floor, a dining room currently used as a sewing room but this would also be ideal as a home office, snug or playroom, a sitting room with sliding patio doors and long distance views over the rolling countryside. The dining kitchen is fitted with a roof lantern creating a light and

Outside, the property has garden to both the front and rear of the property, with a private driveway that provides access to the tandem garage as well as parking.