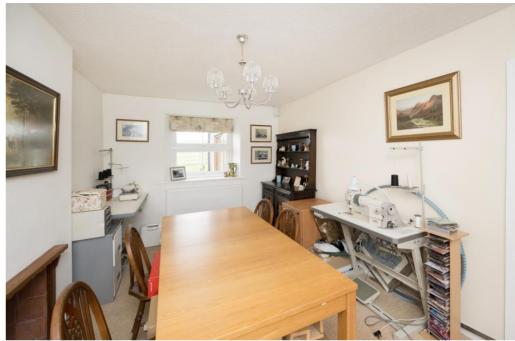

#### **DESCRIPTION**

Heather Cottage is a traditional dales property, set back off the road with a south facing walled garden to the front. The property provides versatile living accommodation and briefly comprises: a generous reception hall currently used as a lounge with an attractive stone fire surround and log burning stove inset, and stairs to the first floor, a dining room currently used as a sewing room but this would also be ideal as a home office, snug or playroom, a sitting room with sliding patio doors and long distance views over the rolling countryside. The dining kitchen is fitted with a roof lantern creating a light and