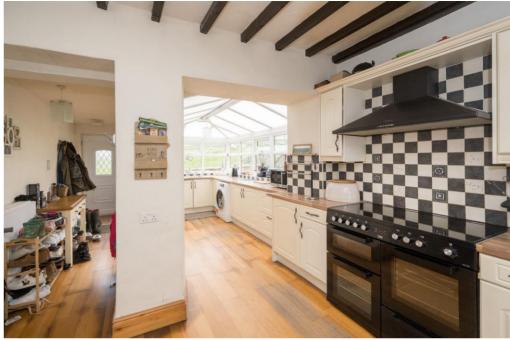

#### **DESCRIPTION**

Heather Cottage is a traditional dales property, set back off the road with a south facing walled garden to the front. The property provides versatile living accommodation and briefly comprises: a generous reception hall currently used as a lounge with an attractive stone fire surround and log burning stove inset, and stairs to the first floor, a dining room currently used as a sewing room but this would also be ideal as a home office, snug or playroom, a sitting room with sliding patio doors and long distance views over the rolling countryside. The dining kitchen is fitted with a roof lantern creating a light and

airy space and fitted with a range of base and wall units, beyond the kitchen is an inner hallway and the house bathroom.

To the first floor, there are 4 double bedrooms, one with an ensuite shower room. The generous loft area has access via a flight of stairs from one of the bedrooms and presents the opportunity for an additional bedroom and ensuite (subject to the necessary planning permission), if desired.