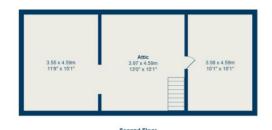

airy space and fitted with a range of base and wall units, beyond the kitchen is an inner hallway and the house bathroom.

To the first floor, there are 4 double bedrooms, one with an ensuite shower room. The generous loft area has access via a flight of stairs from one of the bedrooms and presents the opportunity for an additional bedroom and ensuite (subject to the necessary planning permission), if desired.