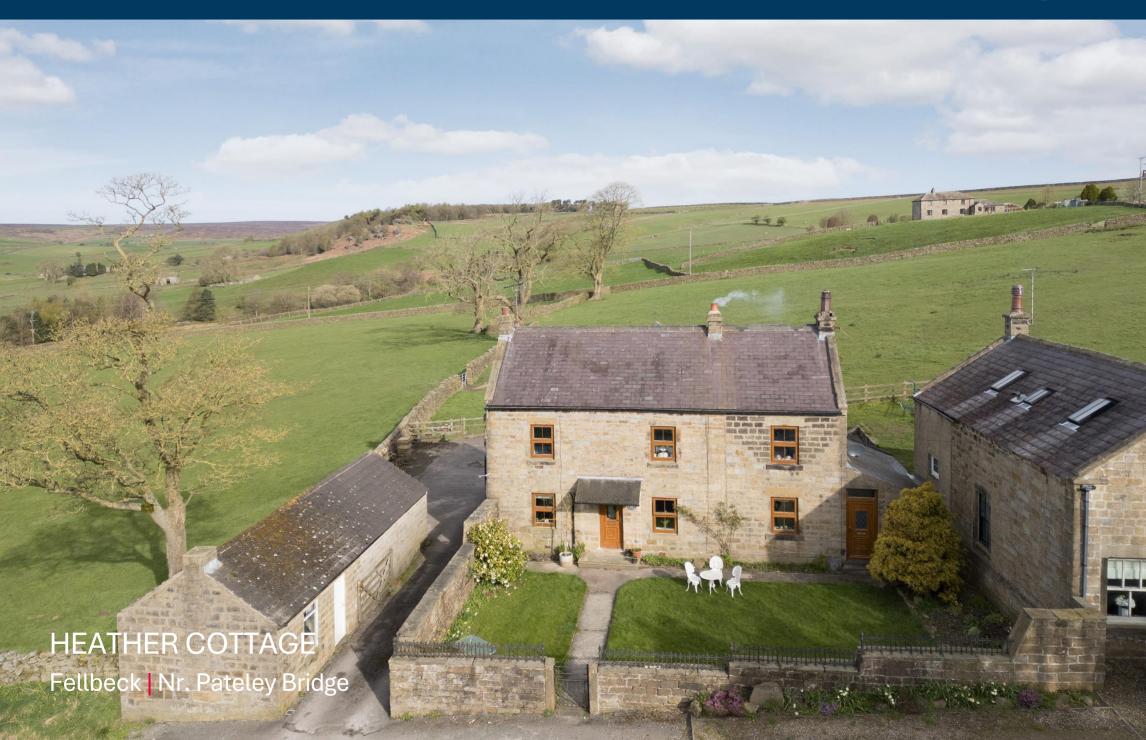

## **HEATHER COTTAGE**

Fellbeck, Nr. Pateley Bridge, HG3 5EU

A detached 4 bedroom family home with potential to create a further bedroom (subject to planning), located in the heart of Nidderdale (National Landscape) with open countryside views.

#### **DESCRIPTION**

Heather Cottage is a traditional dales property, set back off the road with a south facing walled garden to the front. The property provides versatile living accommodation and briefly comprises: a generous reception hall currently used as a lounge with an attractive stone fire surround and log burning stove inset, and stairs to the first floor, a dining room currently used as a sewing room but this would also be ideal as a home office, snug or playroom, a sitting room with sliding patio doors and long distance views over the rolling countryside. The dining kitchen is fitted with a roof lantern creating a light and

Outside, the property has garden to both the front and rear of the property, with a private driveway that provides access to the tandem garage as well as parking.