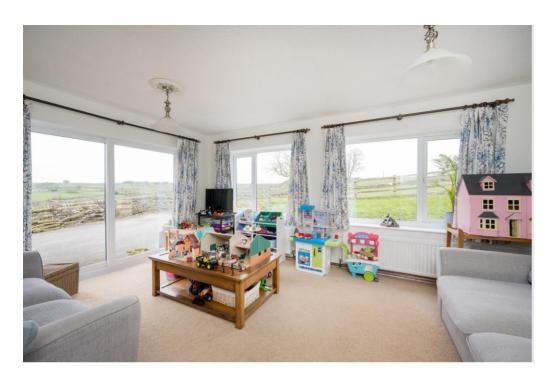

#### **DESCRIPTION**

Heather Cottage is a traditional dales property, set back off the road with a south facing walled garden to the front. The property provides versatile living accommodation and briefly comprises: a generous reception hall currently used as a lounge with an attractive stone fire surround and log burning stove inset, and stairs to the first floor, a dining room currently used as a sewing room but this would also be ideal as a home office, snug or playroom, a sitting room with sliding patio doors and long distance views over the rolling countryside. The dining kitchen is fitted with a roof lantern creating a light and