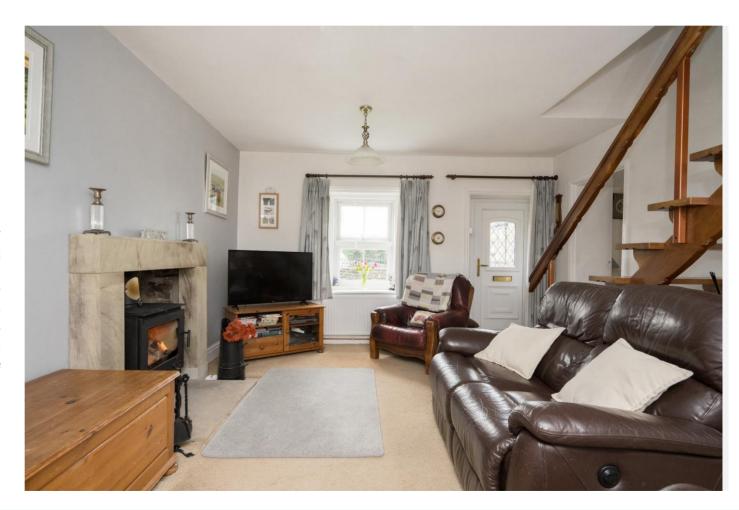

#### **DESCRIPTION**

Heather Cottage is a traditional dales property, set back off the road with a south facing walled garden to the front. The property provides versatile living accommodation and briefly comprises: a generous reception hall currently used as a lounge with an attractive stone fire surround and log burning stove inset, and stairs to the first floor, a dining room currently used as a sewing room but this would also be ideal as a home office, snug or playroom, a sitting room with sliding patio doors and long distance views over the rolling countryside. The dining kitchen is fitted with a roof lantern creating a light and