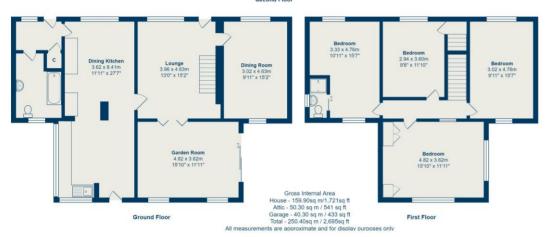

#### **DESCRIPTION**

Heather Cottage is a traditional dales property, set back off the road with a south facing walled garden to the front. The property provides versatile living accommodation and briefly comprises: a generous reception hall currently used as a lounge with an attractive stone fire surround and log burning stove inset, and stairs to the first floor, a dining room currently used as a sewing room but this would also be ideal as a home office, snug or playroom, a sitting room with sliding patio doors and long distance views over the rolling countryside. The dining kitchen is fitted with a roof lantern creating a light and

airy space and fitted with a range of base and wall units, beyond the kitchen is an inner hallway and the house bathroom.

To the first floor, there are 4 double bedrooms, one with an ensuite shower room. The generous loft area has access via a flight of stairs from one of the bedrooms and presents the opportunity for an additional bedroom and ensuite (subject to the necessary planning permission), if desired.

Outside, the property has garden to both the front and rear of the property, with a private driveway that provides access to the tandem garage as well as parking.