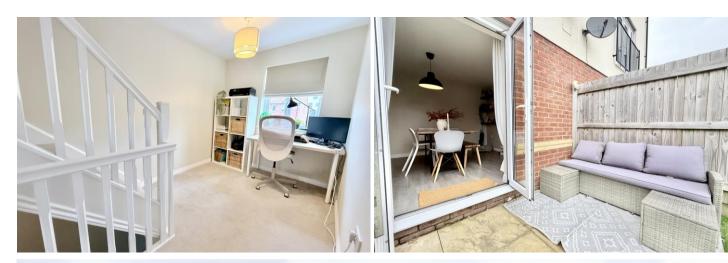

The dining area flows seamlessly from the kitchen, with French doors opening to the private rear garden. Complete with a ground floor WC and wash basin.

Rising to the first floor, a bright landing with a UPVC double-glazed front window creates an ideal study or office space, with doors to all rooms and stairs rising to the top floor.

#### Outside

Outside, a charming courtyard seating area transitions into an artificial turf lawn, bordered by gravel-laid beds and leading to a decked seating space, all enclosed by timber fencing for added privacy. To the front, a garage with an up-and-over door provides power, lighting, and storage, alongside off-road parking for two vehicles.