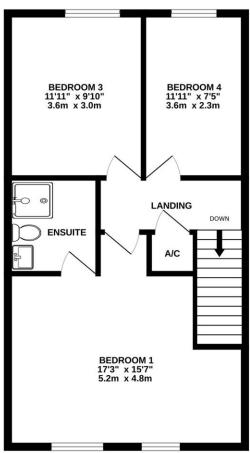

## **FLOORPLAN**

GROUND FLOOR 1ST FLOOR 2ND FLOOR

AT SIMPLY GREEN
WE WILL GIVE YOU TWO FREE
QUOTES FOR CONVEYANCING

1 FOR AN ONLINE SOLICITOR, PERFECT IF YOU ARE WORKING THROUGHOUT THE DAY

AND

1 FOR A LOCAL SOLICITOR
IF YOU'D PREFER TO MEET
FACE TO FACE

The top floor leads to three well-sized bedrooms, each offering comfortable living space with UPVC double-glazed windows, central heating radiators, and power points. The principal bedroom, positioned at the front, includes a private en-suite with a walk-in shower, glass sliding door surround, pedestal washbasin with splashback, low-level WC, extractor fan, and a central heating radiator.