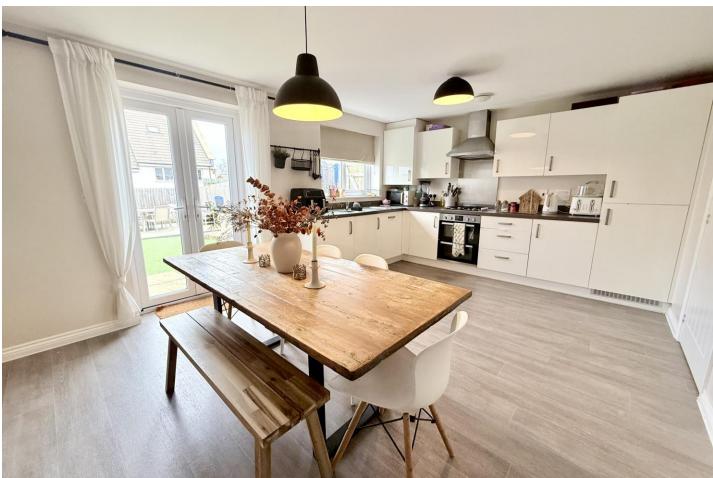

#### **Accommodation**

Upon entering, a welcoming hallway with LVT flooring and under-stair storage leads to the heart of the home.

The contemporary kitchen is fitted with sleek white gloss wall and base units,

complementing work surfaces and upstands. Integrated appliances include a fridge freezer, dishwasher, washing machine, oven, and grill with a gas hob and stainless steel splashback, while a wall-mounted boiler is neatly housed in a cupboard. A one-and-a-half sink with a mixer tap sits beneath UPVC double-glazed windows overlooking the rear garden.

The dining area flows seamlessly from the kitchen, with French doors opening to the private rear garden. Complete with a ground floor WC and wash basin.

Rising to the first floor, a bright landing with a UPVC double-glazed front window creates an ideal study or office space, with doors to all rooms and stairs rising to the top floor.