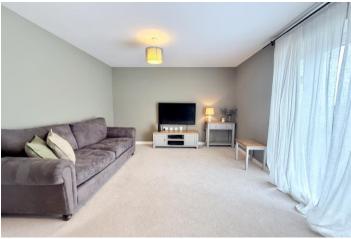

The spacious lounge is a standout feature, bathed in natural light from large UPVC double-glazed windows and French doors that open onto a Juliet balcony, framing far reaching views across Newton Abbot. The first floor also benefits from a double bedroom, with double glazing windows to the front, central heating and a range of power points, panelled walls to half height. Finished with stylish family bathroom, complete with a panelled bath with tiled surround, a pedestal washbasin with a mixer tap and splashback, a low-level WC, an extractor fan, and a central heating radiator.