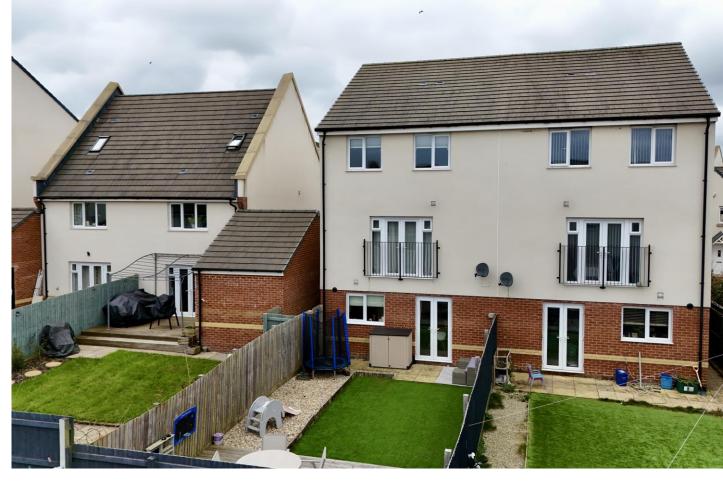

This beautifully designed semi detached home offers spacious and versatile living, blending modern interiors with thoughtful details throughout. Set in a desirable location with accommodation laid out across three floors, the property features an open plan kitchen dining room and WC to the ground floor, with a bedroom, family bathroom and lounge to the first floor, featuring a Juliet balcony off of the lounge and a spacious hallway with a study area. A further three bedrooms complete the top floor, with a principle Ensuite. Outside, there is off road parking and a garage, with an up and over door and power, with further space for white goods. The rear gardens are well maintained with patio and decked seating areas and an artificial lawn.

#### Outside

Outside, a charming courtyard seating area transitions into an artificial turf lawn, bordered by gravel-laid beds and leading to a decked seating space, all enclosed by timber fencing for added privacy. To the front, a garage with an up-and-over door provides power, lighting, and storage, alongside off-road parking for two vehicles.