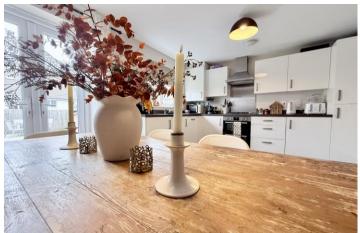

#### **Accommodation**

Upon entering, a welcoming hallway with LVT flooring and under-stair storage leads to the heart of the home.

The contemporary kitchen is fitted with sleek white gloss wall and base units,

complementing work surfaces and upstands. Integrated appliances include a fridge freezer, dishwasher, washing machine, oven, and grill with a gas hob and stainless steel splashback, while a wall-mounted boiler is neatly housed in a cupboard. A one-and-a-half sink with a mixer tap sits beneath UPVC double-glazed windows overlooking the rear garden.

The dining area flows seamlessly from the kitchen, with French doors opening to the private rear garden. Complete with a ground floor WC and wash basin.

Rising to the first floor, a bright landing with a UPVC double-glazed front window creates an ideal study or office space, with doors to all rooms and stairs rising to the top floor.