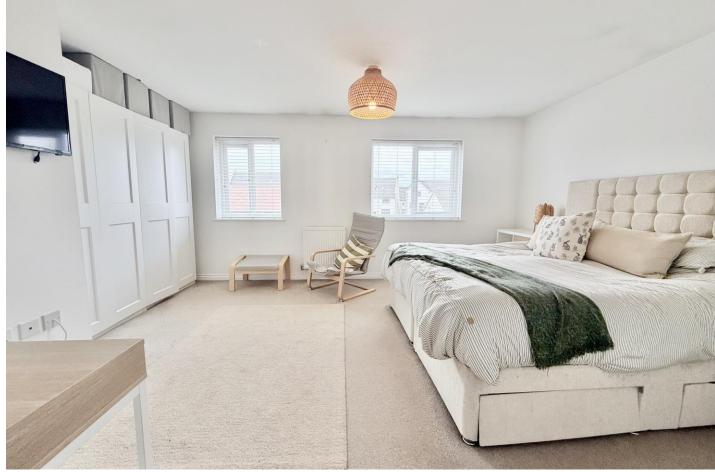

The top floor leads to three well-sized bedrooms, each offering comfortable living space with UPVC double-glazed windows, central heating radiators, and power points. The principal bedroom, positioned at the front, includes a private en-suite with a walk-in shower, glass sliding door surround, pedestal washbasin with splashback, low-level WC, extractor fan, and a central heating radiator.