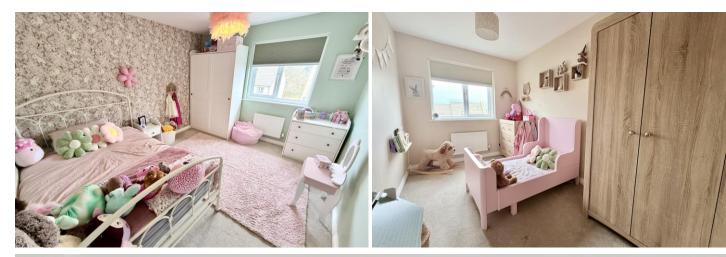

The top floor leads to three well-sized bedrooms, each offering comfortable living space with UPVC double-glazed windows, central heating radiators, and power points. The principal bedroom, positioned at the front, includes a private en-suite with a walk-in shower, glass sliding door surround, pedestal washbasin with splashback, low-level WC, extractor fan, and a central heating radiator.