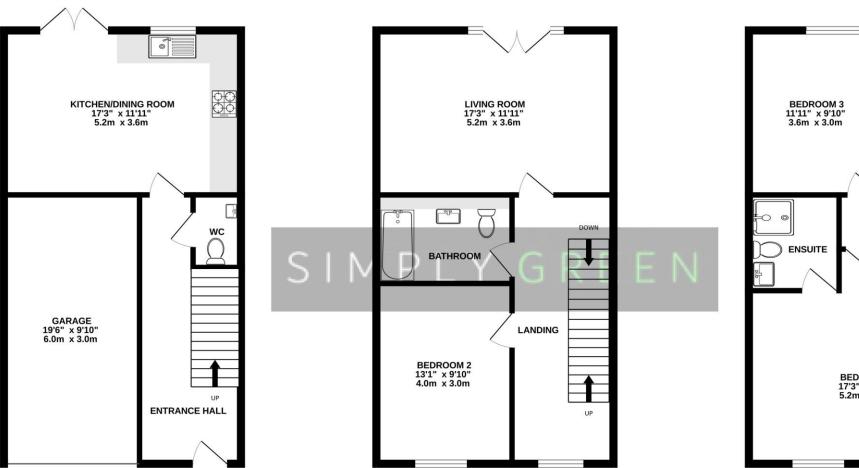

## **FLOORPLAN**

GROUND FLOOR 1ST FLOOR 2ND FLOOR

AT SIMPLY GREEN
WE WILL GIVE YOU TWO FREE
QUOTES FOR CONVEYANCING

1 FOR AN ONLINE SOLICITOR, PERFECT IF YOU ARE WORKING THROUGHOUT THE DAY

AND

1 FOR A LOCAL SOLICITOR
IF YOU'D PREFER TO MEET
FACE TO FACE

#### **Accommodation**

Upon entering, a welcoming hallway with LVT flooring and under-stair storage leads to the heart of the home.

The contemporary kitchen is fitted with sleek white gloss wall and base units,

complementing work surfaces and upstands. Integrated appliances include a fridge freezer, dishwasher, washing machine, oven, and grill with a gas hob and stainless steel splashback, while a wall-mounted boiler is neatly housed in a cupboard. A one-and-a-half sink with a mixer tap sits beneath UPVC double-glazed windows overlooking the rear garden.

The dining area flows seamlessly from the kitchen, with French doors opening to the private rear garden. Complete with a ground floor WC and wash basin.

Rising to the first floor, a bright landing with a UPVC double-glazed front window creates an ideal study or office space, with doors to all rooms and stairs rising to the top floor.

The spacious lounge is a standout feature, bathed in natural light from large UPVC double-glazed windows and French doors that open onto a Juliet balcony, framing far reaching views across Newton Abbot. The first floor also benefits from a double bedroom, with double glazing windows to the front, central heating and a range of power points, panelled walls to half height. Finished with stylish family bathroom, complete with a panelled bath with tiled surround, a pedestal washbasin with a mixer tap and splashback, a low-level WC, an extractor fan, and a central heating radiator.

The top floor leads to three well-sized bedrooms, each offering comfortable living space with UPVC double-glazed windows, central heating radiators, and power points. The principal bedroom, positioned at the front, includes a private en-suite with a walk-in shower, glass sliding door surround, pedestal washbasin with splashback, low-level WC, extractor fan, and a central heating radiator.

#### Outside

Outside, a charming courtyard seating area transitions into an artificial turf lawn, bordered by gravel-laid beds and leading to a decked seating space, all enclosed by timber fencing for added privacy. To the front, a garage with an up-and-over door provides power, lighting, and storage, alongside off-road parking for two vehicles.