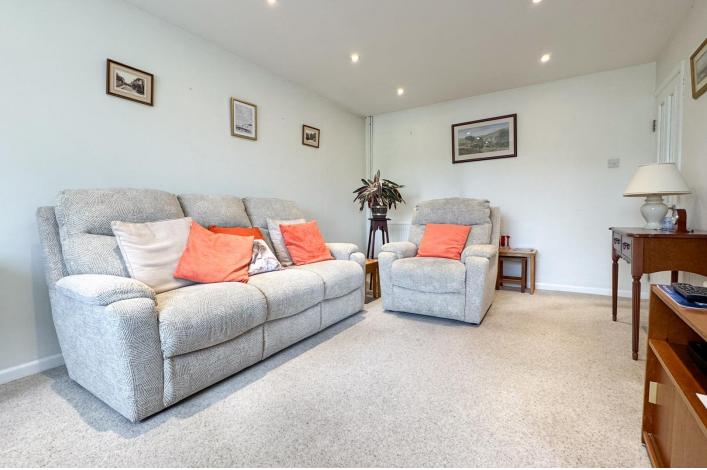

To the left, the bright and airy lounge/dining area offers a well-proportioned space, ideal for both relaxation and entertaining. Natural light floods the room, creating a warm and welcoming atmosphere. A central hallway leads to all principal rooms. The wellappointed wet room is finished with crisp white tiling, enhancing the sense of light and space. It features a walk-in shower, a pedestal wash basin, and a modern ceramic WC.