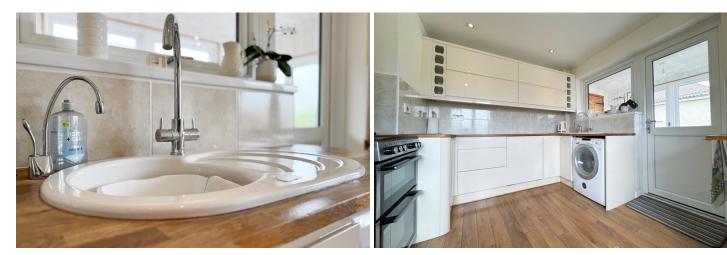

#### Accommodation

Upon entering the property, you are greeted by a spacious and inviting open-plan living area. To the right, the modernised kitchen features sleek, neutral-toned gloss cabinetry, providing ample storage, soft close doors, and a generous worktop. The feature white ceramic sink with mix tap complements the space, and there is also room for a range cooker. The kitchen is partially tiled with ivory tiles and wood-effect laminate flooring. This well-designed kitchen also offers convenient access to the side porch, enhancing its practicality.