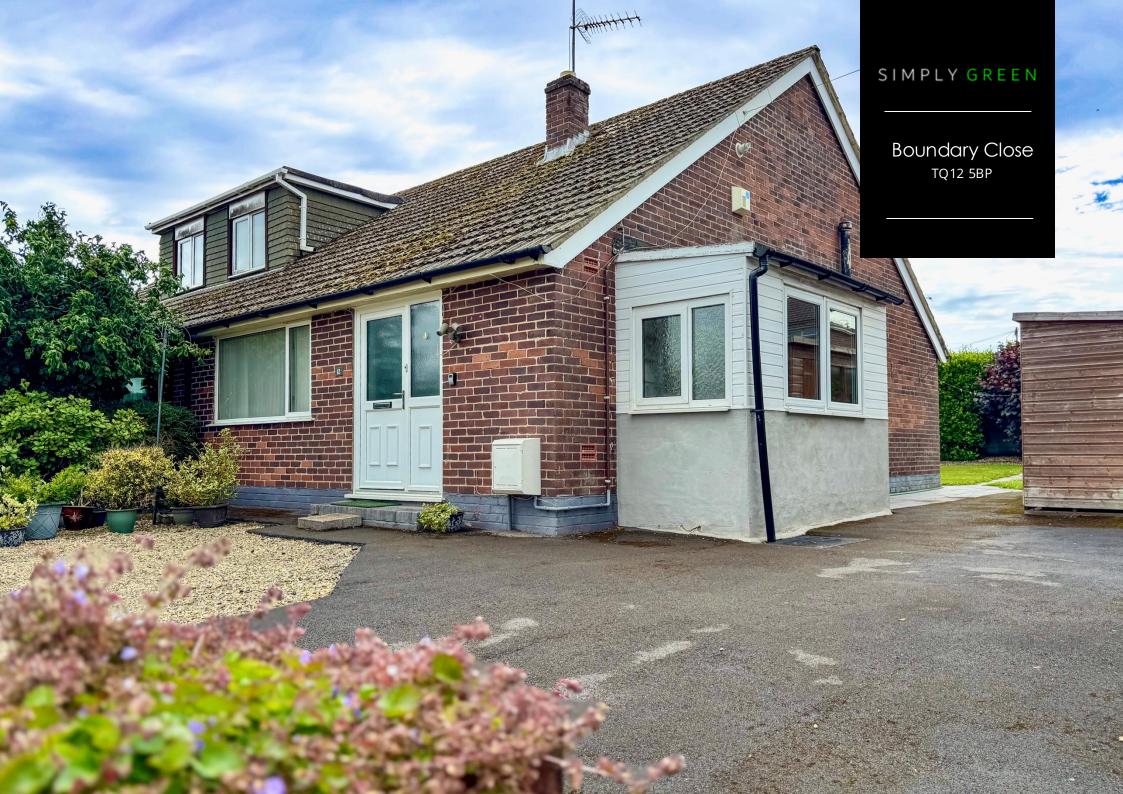

Nestled peacefully within the tranquil cul-de-sac of Boundary Close, in the village of Kingskerswell, this beautifully presented two-bedroom semi-detached bungalow is offered to the market with no onward chain. Set on a generous level plot, the residence exudes practicality, complemented by a host of desirable features including private driveway parking and maintained gardens. Inside, the home unfolds into a bright and contemporary open-plan living space, seamlessly integrating a modern kitchen. The accommodation comprises two spacious double bedrooms, thoughtfully positioned to the rear of the property, ensuring peace and quiet for restful nights. Further enhancing its appeal, the property benefits from a stylish, fully equipped wet room.

#### External Features

To the front of the property, a generously sized private driveway provides off-road parking for up to two vehicles. The well maintained front garden enhances the approach, with manicured lawn and thoughtfully arranged planting that adds a welcoming touch of greenery.