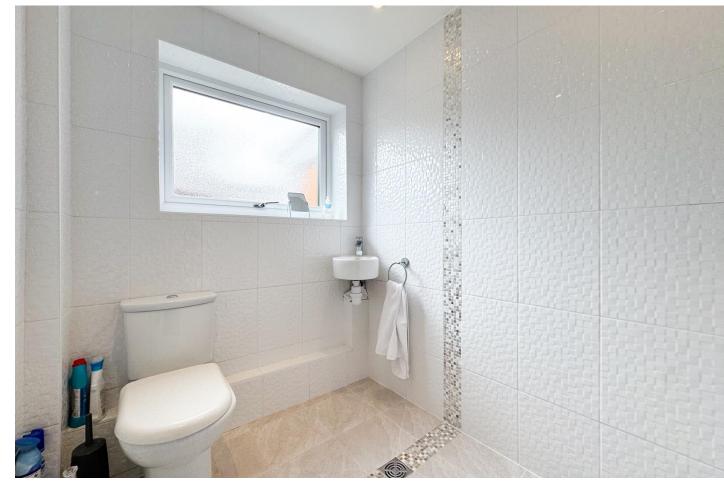

To the left, the bright and airy lounge/dining area offers a well-proportioned space, ideal for both relaxation and entertaining. Natural light floods the room, creating a warm and welcoming atmosphere. A central hallway leads to all principal rooms. The wellappointed wet room is finished with crisp white tiling, enhancing the sense of light and space. It features a walk-in shower, a pedestal wash basin, and a modern ceramic WC.