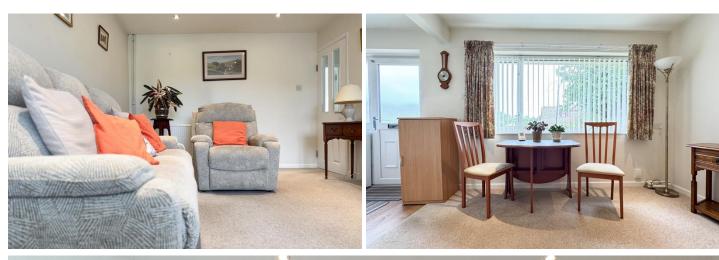

To the left, the bright and airy lounge/dining area offers a well-proportioned space, ideal for both relaxation and entertaining. Natural light floods the room, creating a warm and welcoming atmosphere. A central hallway leads to all principal rooms. The wellappointed wet room is finished with crisp white tiling, enhancing the sense of light and space. It features a walk-in shower, a pedestal wash basin, and a modern ceramic WC.

The principal bedroom is generously sized, with a large window overlooking the beautifully maintained rear garden, adding a peaceful and light-filled ambiance. The second bedroom, also overlooking the garden, offers flexible accommodation ideal for guests or family members and is equally well-sized. Additional storage is conveniently provided by a built-in cupboard located off the main hallway, completing the practical layout of this delightful home.