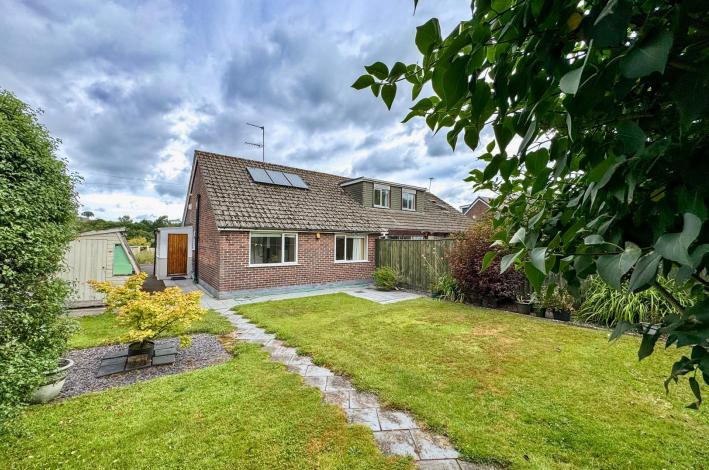

A wrap-around pathway to the right of the property leads you to the rear garden—an inviting, level outdoor space designed for both relaxation and entertaining. A neatly laid patio area offers the perfect spot for alfresco dining or quiet moming coffee, while the lush lawn provides a serene backdrop. The garden is tastefully bordered with decorative gravel and mature shrubbery, creating a sense of seclusion.