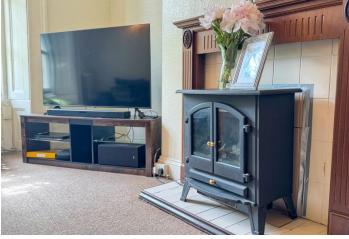

#### Accommodation

Upon entering the property, you are welcomed into a central hallway that provides access to all principal rooms. The lounge, situated at the front of the property, is a bright and inviting space, featuring a large window that overlooks the front of the property. A charming mantle and electric styled log burner serves as a central focal point, adding character to the room.