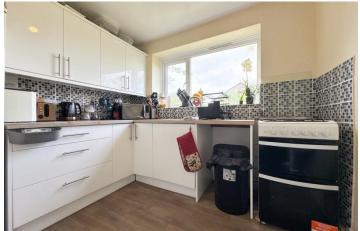

Continuing through the hallway, you arrive at the kitchen, which has been modernised and offers ample cabinetry for storage. This well-appointed space enjoys views of the rear garden and includes provisions for a gas cooker and washing machine.