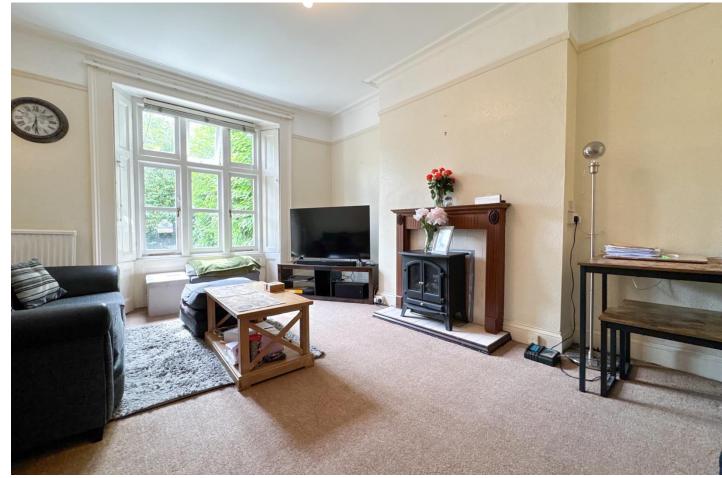

#### Accommodation

Upon entering the property, you are welcomed into a central hallway that provides access to all principal rooms. The lounge, situated at the front of the property, is a bright and inviting space, featuring a large window that overlooks the front of the property. A charming mantle and electric styled log burner serves as a central focal point, adding character to the room.