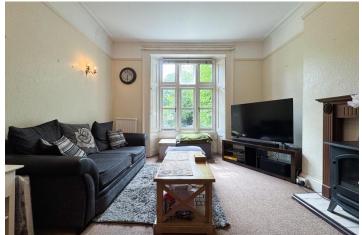

#### Accommodation

Upon entering the property, you are welcomed into a central hallway that provides access to all principal rooms. The lounge, situated at the front of the property, is a bright and inviting space, featuring a large window that overlooks the front of the property. A charming mantle and electric styled log burner serves as a central focal point, adding character to the room.