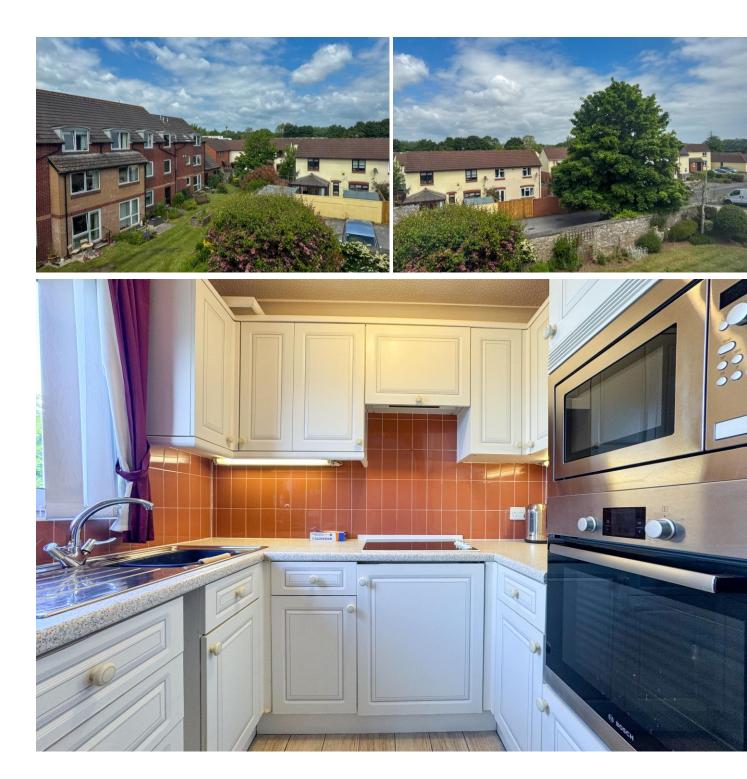

#### Accommodation

Upon entering the property, you are welcomed into a generously sized entrance hall that provides access to all principal rooms. The lounge/dining area is spacious and filled with natural light, offering a bright and airy ambiance. Large windows provide pleasant views over the wellmaintained communal gardens, enhancing the room's peaceful atmosphere. The kitchen is well-appointed and also benefits from garden views. It features integrated appliances, including an electric hob and an eye-level oven, making it both practical and stylish. The shower room is fully tiled in a distinctive blue finish and includes a WC, a ceramic pedestal wash basin, and a modern glass-enclosed shower. The principal bedroom is notably large and offers ample built-in storage, ideal for maintaining a clutter-free space. Additionally, the hallway includes a generous storage cupboard, providing valuable extra space.