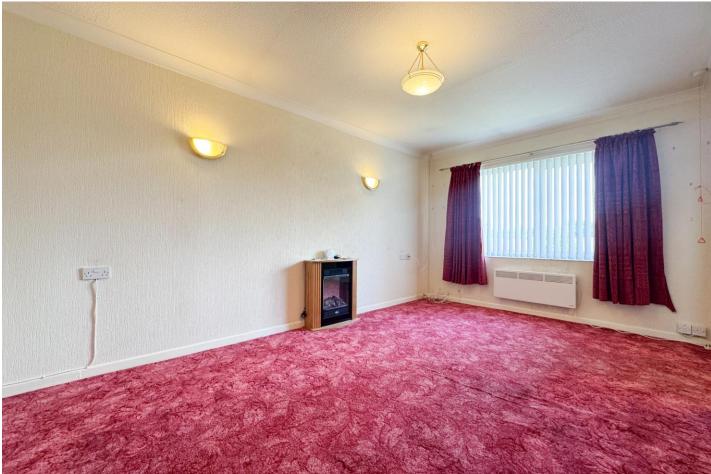

#### Accommodation

Upon entering the property, you are welcomed into a generously sized entrance hall that provides access to all principal rooms. The lounge/dining area is spacious and filled with natural light, offering a bright and airy ambiance. Large windows provide pleasant views over the wellmaintained communal gardens, enhancing the room's peaceful atmosphere. The kitchen is well-appointed and also benefits from garden views. It features integrated appliances, including an electric hob and an eye-level oven, making it both practical and stylish. The shower room is fully tiled in a distinctive blue finish and includes a WC, a ceramic pedestal wash basin, and a modern glass-enclosed shower. The principal bedroom is notably large and offers ample built-in storage, ideal for maintaining a clutter-free space. Additionally, the hallway includes a generous storage cupboard, providing valuable extra space.