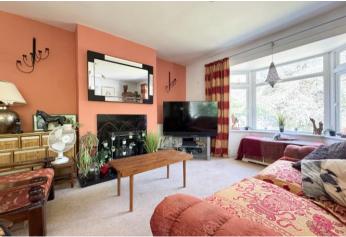

#### Accommodation

As you step into the property, you are welcomed by a spacious and inviting hallway that effortlessly connects all principal rooms. Thoughtfully designed to separate day and night living areas, the layout offers privacy and functionality. At the front of the home, you'll find both the principal bedroom and a generously sized second bedroom, each offering pleasant views of the front lawn. Flooded with natural light, these serene rooms are perfect for rest and relaxation. The principal bedroom also benefits from built-in wardrobes, providing ample storage. Continuing through the home, you'll arrive at a well-appointed kitchen and adjoining utility space. The kitchen features classic oak-style cabinetry paired with black marble-effect countertops. The utility area is conveniently equipped with dedicated spaces for a washing machine. Adjacent to the kitchen is the main bathroom—a bright, airy retreat that boasts a separate bath and walk-in shower. Light-coloured walls enhance the sense of space, while a strategically placed skylight fills the room with an abundance of natural sunlight. Towards the rear of the property lies the expansive open-plan lounge and dining area. Bathed in natural light from dual-aspect windows, this beautifully proportioned space is ideal for both everyday living and entertaining guests. Sliding patio doors at the back of the dining area open onto a raised decking area, offering a seamless transition to the outdoors and an inviting space to unwind or host gatherings.