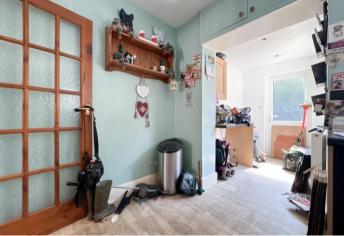

#### Accommodation

As you step into the property, you are welcomed by a spacious and inviting hallway that effortlessly connects all principal rooms. Thoughtfully designed to separate day and night living areas, the layout offers privacy and functionality. At the front of the home, you'll find both the principal bedroom and a generously sized second bedroom, each offering pleasant views of the front lawn. Flooded with natural light, these serene rooms are perfect for rest and relaxation. The principal bedroom also benefits from built-in wardrobes, providing ample storage. Continuing through the home, you'll arrive at a well-appointed kitchen and adjoining utility space. The kitchen features classic oak-style cabinetry paired with black marble-effect countertops. The utility area is conveniently equipped with dedicated spaces for a washing machine. Adjacent to the kitchen is the main bathroom—a bright, airy retreat that boasts a separate bath and walk-in shower. Light-coloured walls enhance the sense of space, while a strategically placed skylight fills the room with an abundance of natural sunlight. Towards the rear of the property lies the expansive open-plan lounge and dining area. Bathed in natural light from dual-aspect windows, this beautifully proportioned space is ideal for both everyday living and entertaining guests. Sliding patio doors at the back of the dining area open onto a raised decking area, offering a seamless transition to the outdoors and an inviting space to unwind or host gatherings.