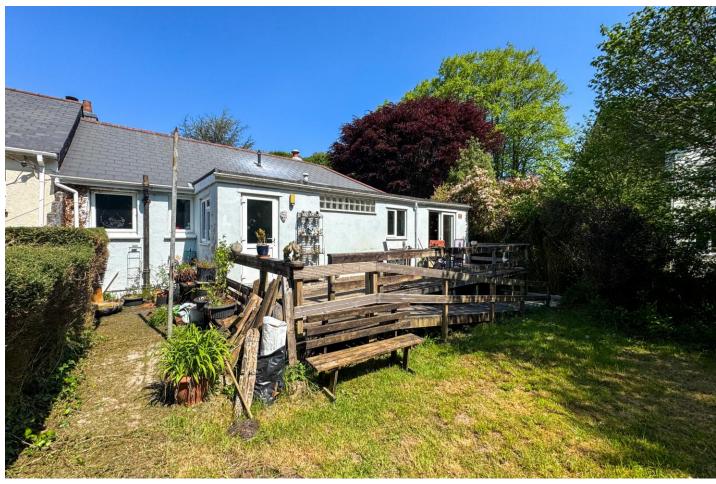

#### External Features

As you arrive at the property, you are welcomed by a generously sized driveway complete with turning space, offering ample parking for multiple vehicles. The garden gracefully wraps around the left side of the home, featuring mature trees and well-established greenery that create a peaceful, sunlit space—ideal for relaxing or enjoying outdoor time. Tucked away within the grounds lies a charming hidden gem known as Fairy Glade. To the rear of the property, an access ramp provides convenient entry, enhancing accessibility. The rear garden itself is expansive, offering a wealth of potential for outdoor living, gardening, or entertaining.