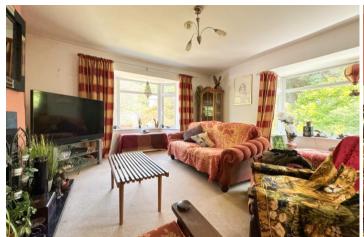

#### Accommodation

As you step into the property, you are welcomed by a spacious and inviting hallway that effortlessly connects all principal rooms. Thoughtfully designed to separate day and night living areas, the layout offers privacy and functionality. At the front of the home, you'll find both the principal bedroom and a generously sized second bedroom, each offering pleasant views of the front lawn. Flooded with natural light, these serene rooms are perfect for rest and relaxation. The principal bedroom also benefits from built-in wardrobes, providing ample storage. Continuing through the home, you'll arrive at a well-appointed kitchen and adjoining utility space. The kitchen features classic oak-style cabinetry paired with black marble-effect countertops. The utility area is conveniently equipped with dedicated spaces for a washing machine. Adjacent to the kitchen is the main bathroom—a bright, airy retreat that boasts a separate bath and walk-in shower. Light-coloured walls enhance the sense of space, while a strategically placed skylight fills the room with an abundance of natural sunlight. Towards the rear of the property lies the expansive open-plan lounge and dining area. Bathed in natural light from dual-aspect windows, this beautifully proportioned space is ideal for both everyday living and entertaining guests. Sliding patio doors at the back of the dining area open onto a raised decking area, offering a seamless transition to the outdoors and an inviting space to unwind or host gatherings.