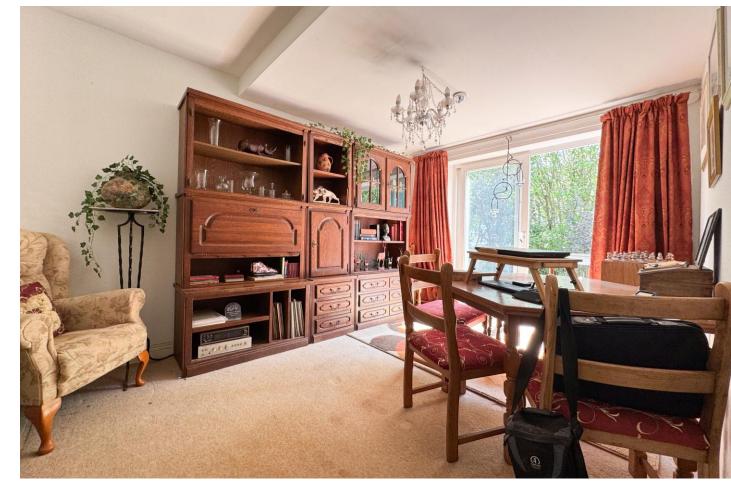

#### Accommodation

As you step into the property, you are welcomed by a spacious and inviting hallway that effortlessly connects all principal rooms. Thoughtfully designed to separate day and night living areas, the layout offers privacy and functionality. At the front of the home, you'll find both the principal bedroom and a generously sized second bedroom, each offering pleasant views of the front lawn. Flooded with natural light, these serene rooms are perfect for rest and relaxation. The principal bedroom also benefits from built-in wardrobes, providing ample storage. Continuing through the home, you'll arrive at a well-appointed kitchen and adjoining utility space. The kitchen features classic oak-style cabinetry paired with black marble-effect countertops. The utility area is conveniently equipped with dedicated spaces for a washing machine. Adjacent to the kitchen is the main bathroom—a bright, airy retreat that boasts a separate bath and walk-in shower. Light-coloured walls enhance the sense of space, while a strategically placed skylight fills the room with an abundance of natural sunlight. Towards the rear of the property lies the expansive open-plan lounge and dining area. Bathed in natural light from dual-aspect windows, this beautifully proportioned space is ideal for both everyday living and entertaining guests. Sliding patio doors at the back of the dining area open onto a raised decking area, offering a seamless transition to the outdoors and an inviting space to unwind or host gatherings.