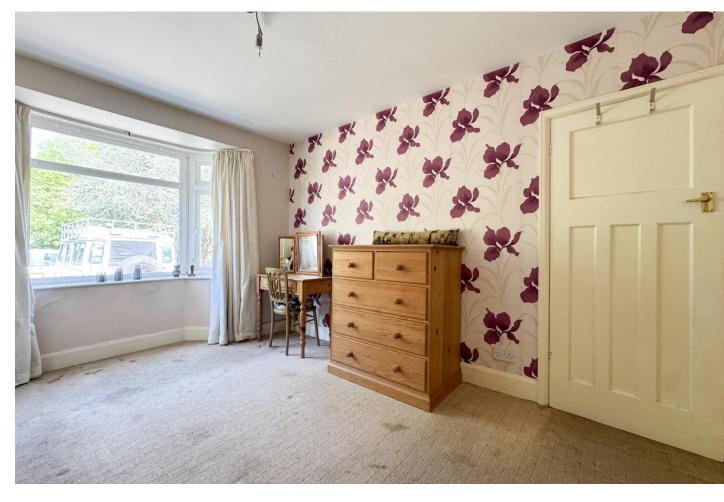

#### Accommodation

As you step into the property, you are welcomed by a spacious and inviting hallway that effortlessly connects all principal rooms. Thoughtfully designed to separate day and night living areas, the layout offers privacy and functionality. At the front of the home, you'll find both the principal bedroom and a generously sized second bedroom, each offering pleasant views of the front lawn. Flooded with natural light, these serene rooms are perfect for rest and relaxation. The principal bedroom also benefits from built-in wardrobes, providing ample storage. Continuing through the home, you'll arrive at a well-appointed kitchen and adjoining utility space. The kitchen features classic oak-style cabinetry paired with black marble-effect countertops. The utility area is conveniently equipped with dedicated spaces for a washing machine. Adjacent to the kitchen is the main bathroom—a bright, airy retreat that boasts a separate bath and walk-in shower. Light-coloured walls enhance the sense of space, while a strategically placed skylight fills the room with an abundance of natural sunlight. Towards the rear of the property lies the expansive open-plan lounge and dining area. Bathed in natural light from dual-aspect windows, this beautifully proportioned space is ideal for both everyday living and entertaining guests. Sliding patio doors at the back of the dining area open onto a raised decking area, offering a seamless transition to the outdoors and an inviting space to unwind or host gatherings.