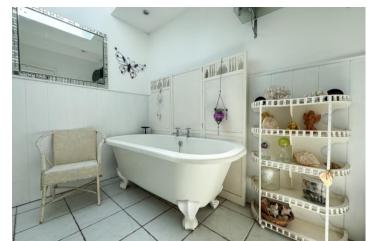

#### Accommodation

As you step into the property, you are welcomed by a spacious and inviting hallway that effortlessly connects all principal rooms. Thoughtfully designed to separate day and night living areas, the layout offers privacy and functionality. At the front of the home, you'll find both the principal bedroom and a generously sized second bedroom, each offering pleasant views of the front lawn. Flooded with natural light, these serene rooms are perfect for rest and relaxation. The principal bedroom also benefits from built-in wardrobes, providing ample storage. Continuing through the home, you'll arrive at a well-appointed kitchen and adjoining utility space. The kitchen features classic oak-style cabinetry paired with black marble-effect countertops. The utility area is conveniently equipped with dedicated spaces for a washing machine. Adjacent to the kitchen is the main bathroom—a bright, airy retreat that boasts a separate bath and walk-in shower. Light-coloured walls enhance the sense of space, while a strategically placed skylight fills the room with an abundance of natural sunlight. Towards the rear of the property lies the expansive open-plan lounge and dining area. Bathed in natural light from dual-aspect windows, this beautifully proportioned space is ideal for both everyday living and entertaining guests. Sliding patio doors at the back of the dining area open onto a raised decking area, offering a seamless transition to the outdoors and an inviting space to unwind or host gatherings.