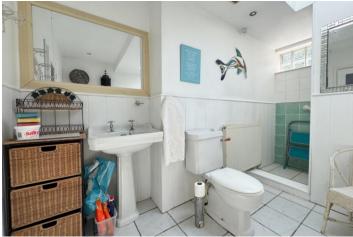

#### Accommodation

As you step into the property, you are welcomed by a spacious and inviting hallway that effortlessly connects all principal rooms. Thoughtfully designed to separate day and night living areas, the layout offers privacy and functionality. At the front of the home, you'll find both the principal bedroom and a generously sized second bedroom, each offering pleasant views of the front lawn. Flooded with natural light, these serene rooms are perfect for rest and relaxation. The principal bedroom also benefits from built-in wardrobes, providing ample storage. Continuing through the home, you'll arrive at a well-appointed kitchen and adjoining utility space. The kitchen features classic oak-style cabinetry paired with black marble-effect countertops. The utility area is conveniently equipped with dedicated spaces for a washing machine. Adjacent to the kitchen is the main bathroom—a bright, airy retreat that boasts a separate bath and walk-in shower. Light-coloured walls enhance the sense of space, while a strategically placed skylight fills the room with an abundance of natural sunlight. Towards the rear of the property lies the expansive open-plan lounge and dining area. Bathed in natural light from dual-aspect windows, this beautifully proportioned space is ideal for both everyday living and entertaining guests. Sliding patio doors at the back of the dining area open onto a raised decking area, offering a seamless transition to the outdoors and an inviting space to unwind or host gatherings.