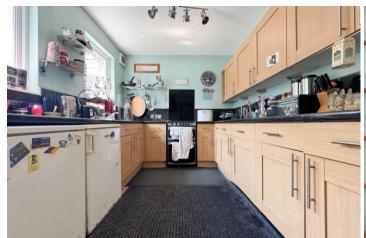

#### Accommodation

As you step into the property, you are welcomed by a spacious and inviting hallway that effortlessly connects all principal rooms. Thoughtfully designed to separate day and night living areas, the layout offers privacy and functionality. At the front of the home, you'll find both the principal bedroom and a generously sized second bedroom, each offering pleasant views of the front lawn. Flooded with natural light, these serene rooms are perfect for rest and relaxation. The principal bedroom also benefits from built-in wardrobes, providing ample storage. Continuing through the home, you'll arrive at a well-appointed kitchen and adjoining utility space. The kitchen features classic oak-style cabinetry paired with black marble-effect countertops. The utility area is conveniently equipped with dedicated spaces for a washing machine. Adjacent to the kitchen is the main bathroom—a bright, airy retreat that boasts a separate bath and walk-in shower. Light-coloured walls enhance the sense of space, while a strategically placed skylight fills the room with an abundance of natural sunlight. Towards the rear of the property lies the expansive open-plan lounge and dining area. Bathed in natural light from dual-aspect windows, this beautifully proportioned space is ideal for both everyday living and entertaining guests. Sliding patio doors at the back of the dining area open onto a raised decking area, offering a seamless transition to the outdoors and an inviting space to unwind or host gatherings.