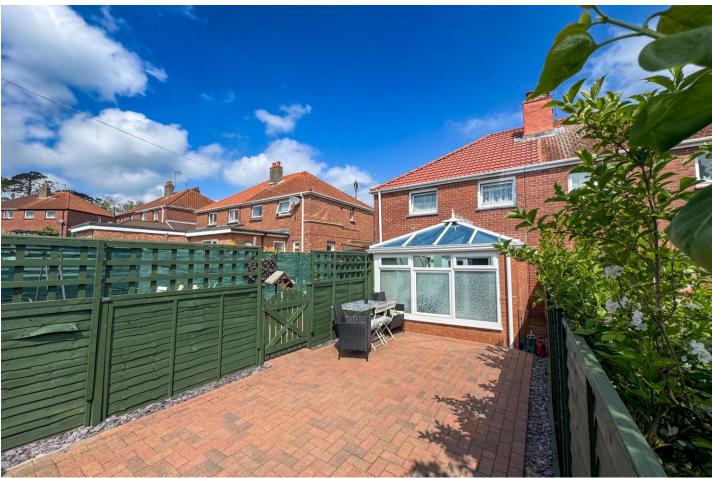

#### External Features

The front garden is enclosed by maintained hedging, offering a sense of privacy from the roadside. A private driveway provides convenient off-road parking, while an under-roof storage area offers practical space for outdoor belongings, keeping the exterior neat and functional. To the rear, the garden has been thoughtfully landscaped to maximise both aesthetics and usability. A charming rock gravel area is bordered by greenery. Two distinct patio areas provide versatile outdoor living spaces—one ideal for entertaining and social gatherings, the other perfectly suited for pets or family recreation.