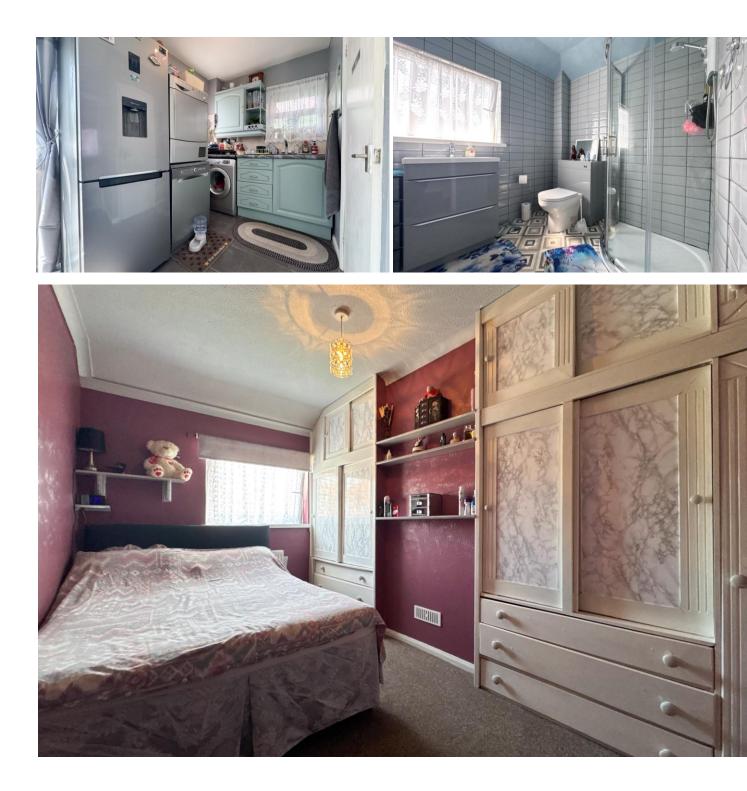

#### Accommodation

Upon entering the property, you are welcomed into a spacious and inviting entrance hall that sets the tone for the rest of the home. Leading into the lounge, you'll find a generously sized and well-presented living area, where a gas fireplace with mantle serves as the focal point, creating a warm and cosy ambiance. Expansive UPVC windows flood the room with natural light, enhancing the sense of space and comfort. Continuing through to the kitchen, this sociable hub of the home features Light Steel Blue cabinetry offering ample storage. A breakfast bar provides a relaxed setting for informal dining or entertaining. Adjacent to the kitchen is a conveniently located downstairs W/C, along with a practical storage cupboard. To the rear, the property opens into a bright and spacious conservatory—an ideal additional living area or a charming dining space, perfectly suited for yearround enjoyment.

#### First Floor Accommodation

Ascending to the upper floor, you are met with three generously proportioned bedrooms and a contemporary shower room. The principal bedroom offers a spacious living space, complete with built-in wardrobes that provide sufficient storage. The second bedroom is bright and airy, while the third bedroom presents an ideal space for accommodating guests or family with ease and comfort. The main shower room has been modernised, featuring a corner shower, a sleek wash basin, and a W/C. The space is tastefully finished with grey tiling.