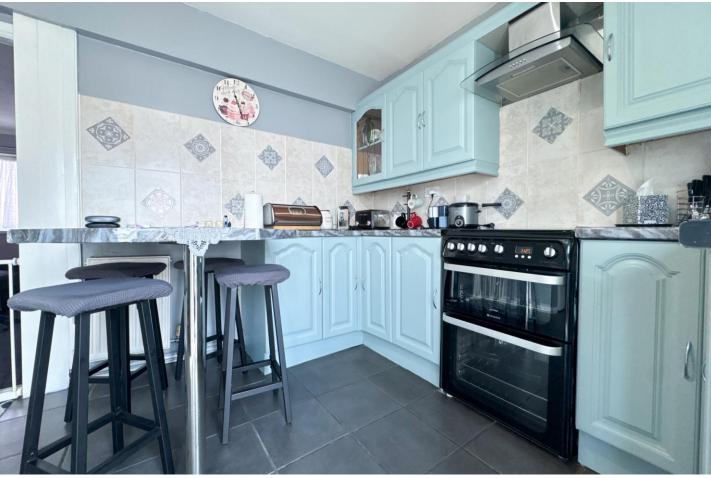

#### Accommodation

Upon entering the property, you are welcomed into a spacious and inviting entrance hall that sets the tone for the rest of the home. Leading into the lounge, you'll find a generously sized and well-presented living area, where a gas fireplace with mantle serves as the focal point, creating a warm and cosy ambiance. Expansive UPVC windows flood the room with natural light, enhancing the sense of space and comfort. Continuing through to the kitchen, this sociable hub of the home features Light Steel Blue cabinetry offering ample storage. A breakfast bar provides a relaxed setting for informal dining or entertaining. Adjacent to the kitchen is a conveniently located downstairs W/C, along with a practical storage cupboard. To the rear, the property opens into a bright and spacious conservatory—an ideal additional living area or a charming dining space, perfectly suited for yearround enjoyment.