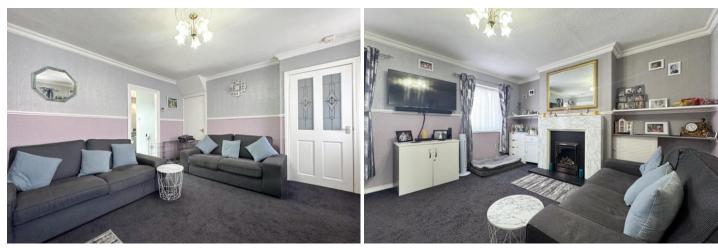

#### Accommodation

Upon entering the property, you are welcomed into a spacious and inviting entrance hall that sets the tone for the rest of the home. Leading into the lounge, you'll find a generously sized and well-presented living area, where a gas fireplace with mantle serves as the focal point, creating a warm and cosy ambiance. Expansive UPVC windows flood the room with natural light, enhancing the sense of space and comfort. Continuing through to the kitchen, this sociable hub of the home features Light Steel Blue cabinetry offering ample storage. A breakfast bar provides a relaxed setting for informal dining or entertaining. Adjacent to the kitchen is a conveniently located downstairs W/C, along with a practical storage cupboard. To the rear, the property opens into a bright and spacious conservatory—an ideal additional living area or a charming dining space, perfectly suited for yearround enjoyment.