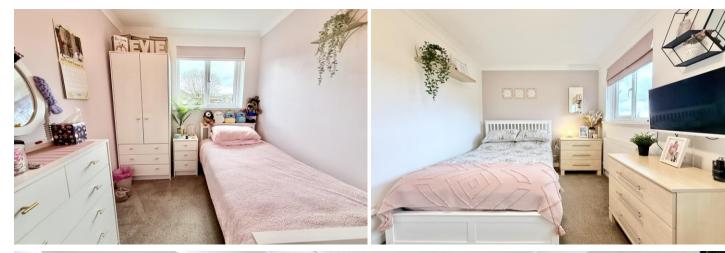

Upstairs, the first floor comprises two generously sized double bedrooms and a third single bedroom, all finished with central heating radiators, double-glazed windows, and tasteful decor. The showstopper is the contemporary family bathroom – featuring a sleek white suite with a panelled bath, matte black mixer tap and rainfall-style mains shower, black chrome heated towel rail, a vanity unit with hidden cistern WC, and a ceramic wash basin under an LED-lit mirror. Beautiful tiled flooring and black ceiling spotlights complete this luxurious space.