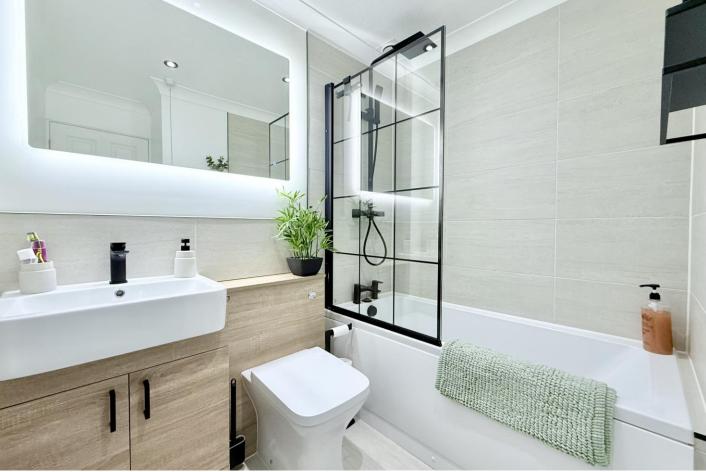

Upstairs, the first floor comprises two generously sized double bedrooms and a third single bedroom, all finished with central heating radiators, double-glazed windows, and tasteful decor. The showstopper is the contemporary family bathroom – featuring a sleek white suite with a panelled bath, matte black mixer tap and rainfall-style mains shower, black chrome heated towel rail, a vanity unit with hidden cistern WC, and a ceramic wash basin under an LED-lit mirror. Beautiful tiled flooring and black ceiling spotlights complete this luxurious space.