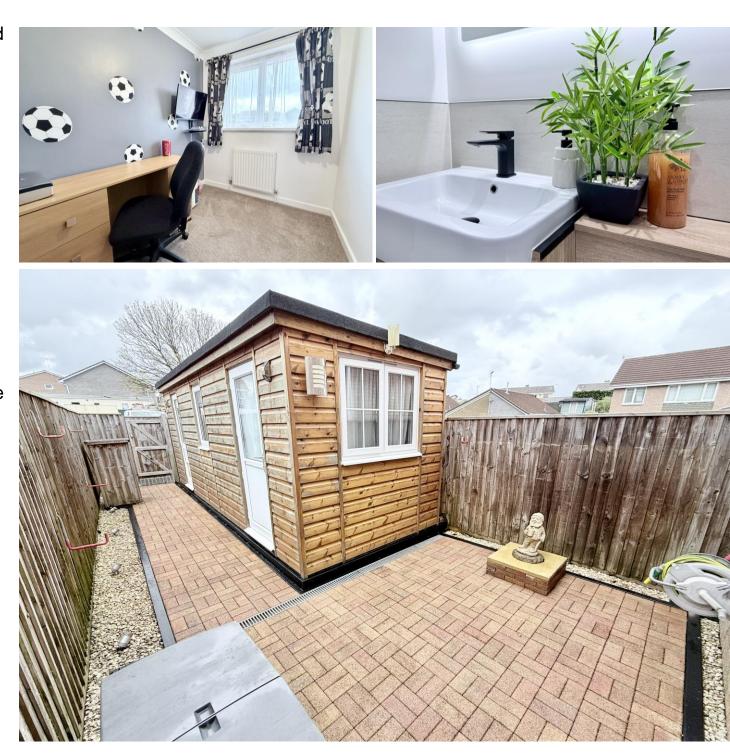

Upstairs, the first floor comprises two generously sized double bedrooms and a third single bedroom, all finished with central heating radiators, double-glazed windows, and tasteful decor. The showstopper is the contemporary family bathroom – featuring a sleek white suite with a panelled bath, matte black mixer tap and rainfall-style mains shower, black chrome heated towel rail, a vanity unit with hidden cistern WC, and a ceramic wash basin under an LED-lit mirror. Beautiful tiled flooring and black ceiling spotlights complete this luxurious space.

The rear garden has been designed for lowmaintenance enjoyment, offering a blockpaved courtyard with outdoor lighting, an outside tap, and stone-chipped borders. At the rear, the standout feature is the timber-built, fully insulated outbuilding – cleverly divided into two office spaces. Each room benefits from UPVC double-glazed windows, electric heating, lighting, and plentiful power points, making them ideal for home offices, a gym, hobby rooms, or a creative studio. There is also further external storage tucked behind the outbuilding.