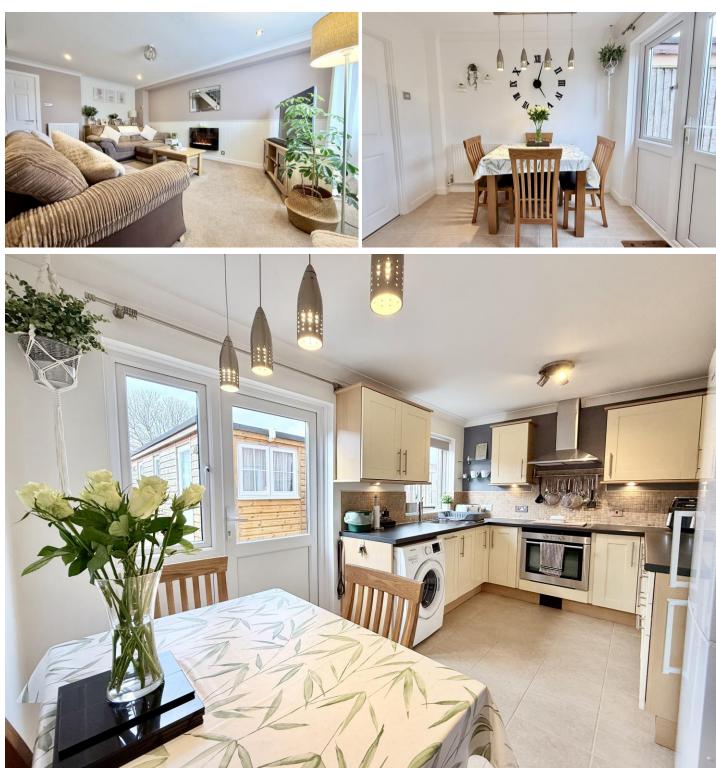

Step through the UPVC double-glazed front door into a handy entrance porch, complete with spotlights, shelving, and storage – the perfect place to tuck away coats and shoes. A second door leads into a welcoming lounge, stylishly finished with feature panelled walls, chrome sockets and dimmer switches, and spotlights to the ceiling. A large window brings in natural light, creating a bright, comfortable space for relaxing.

From the lounge, a door opens into the kitchen/dining room, fitted with modern units and offering a great social space for cooking, dining, and entertaining. With level access to the rear garden through a UPVC double-glazed door, this area is perfect for indoor-outdoor living.