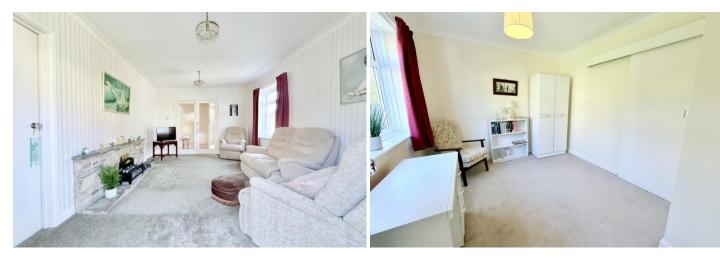

#### Accommodation

The property welcomes you via a UPVC entrance porch leading into a spacious hallway with coved ceilings, handy storage cupboards, and access to the loft. The home is light and well laid out, with all rooms accessible from the central hallway. The lounge features a fireplace and a UPVC double glazed window to the side, along with a door opening out to the well-kept rear garden. This flows through into a bright dining room, which also enjoys views over the garden and connects via sliding door into the kitchen. The kitchen is fitted with a range of matching wall and base units, space and plumbing for white goods, with an inset sink and UPVC double glazed window to the side. Both bedrooms are good-sized and enjoy farreaching views over the surrounding area and countryside. The second bedroom includes a convenient corner shower with modern PVC surrounds and built-in storage.