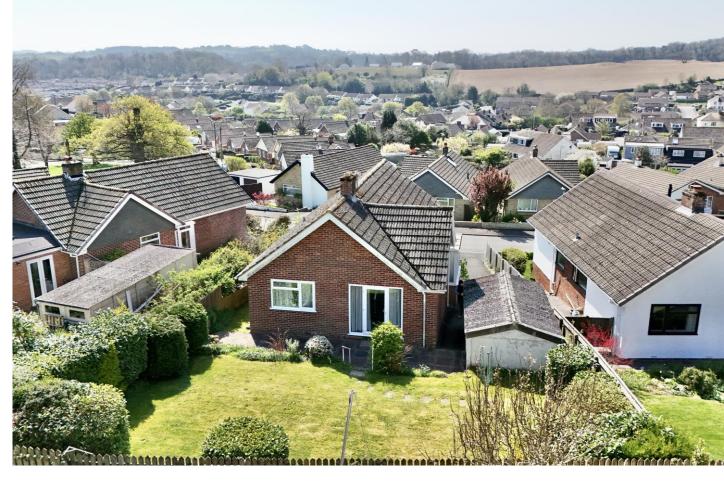

Situated in the desirable Norman Close in Highweek, this delightful two-bedroom detached bungalow offers a fantastic opportunity for those seeking a peaceful home in a sought-after part of Newton Abbot—with the added benefit of no onward chain. Nestled in a quiet Cul De Sac, set back with a generous front garden and off-road parking, the accommodation comprises a lounge with dual aspect double glazed windows and access to the rear gardens, dining room and kitchen, with two double bedrooms benefitting from far reaching views, complete with a family bathroom suite.

#### Outside

Outside, the front garden is attractively planted with mature shrubs and level lawn with a driveway to the side offering off road parking for multiple cars, leading onto a garage with a timber door and a pathway and stairs giving access to the side entrance porch, while the rear garden offers a private space with a patio seating area, lawn and a range of mature shrubs and bushes to border. This charming bungalow is ideal for downsizers or those seeking single-level living in a peaceful and popular area of Newton Abbot.

#### Location

Highweek is a sought-after residential area offering a peaceful environment while being conveniently located close to Newton Abbot's town centre, transport links, and local amenities. Ideal for downsizers, retirees, or anyone seeking easy single-level living. **Viewings** 