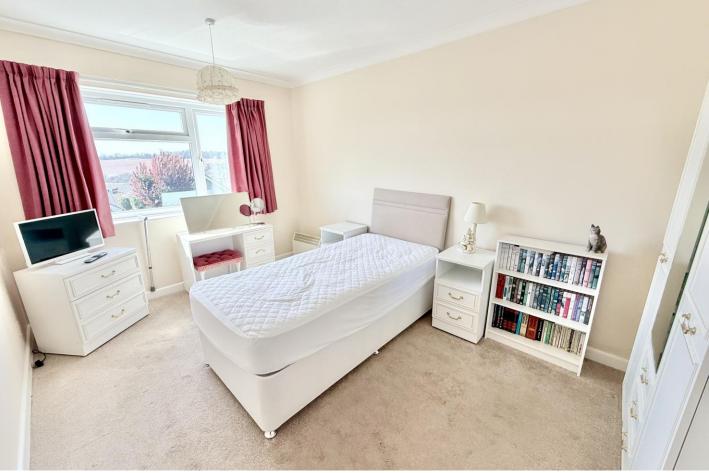

#### Accommodation

The property welcomes you via a UPVC entrance porch leading into a spacious hallway with coved ceilings, handy storage cupboards, and access to the loft. The home is light and well laid out, with all rooms accessible from the central hallway. The lounge features a fireplace and a UPVC double glazed window to the side, along with a door opening out to the well-kept rear garden. This flows through into a bright dining room, which also enjoys views over the garden and connects via sliding door into the kitchen. The kitchen is fitted with a range of matching wall and base units, space and plumbing for white goods, with an inset sink and UPVC double glazed window to the side. Both bedrooms are good-sized and enjoy farreaching views over the surrounding area and countryside. The second bedroom includes a convenient corner shower with modern PVC surrounds and built-in storage.