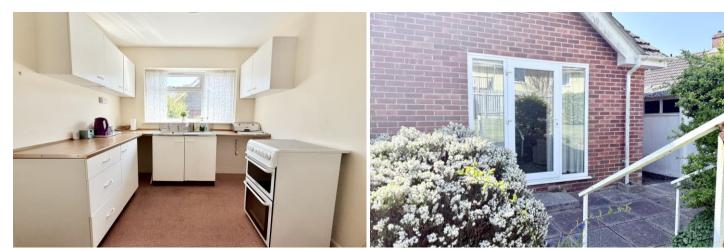

#### Accommodation

The property welcomes you via a UPVC entrance porch leading into a spacious hallway with coved ceilings, handy storage cupboards, and access to the loft. The home is light and well laid out, with all rooms accessible from the central hallway. The lounge features a fireplace and a UPVC double glazed window to the side, along with a door opening out to the well-kept rear garden. This flows through into a bright dining room, which also enjoys views over the garden and connects via sliding door into the kitchen. The kitchen is fitted with a range of matching wall and base units, space and plumbing for white goods, with an inset sink and UPVC double glazed window to the side. Both bedrooms are good-sized and enjoy farreaching views over the surrounding area and countryside. The second bedroom includes a convenient corner shower with modern PVC surrounds and built-in storage.

#### Outside

Outside, the front garden is attractively planted with mature shrubs and level lawn with a driveway to the side offering off road parking for multiple cars, leading onto a garage with a timber door and a pathway and stairs giving access to the side entrance porch, while the rear garden offers a private space with a patio seating area, lawn and a range of mature shrubs and bushes to border. This charming bungalow is ideal for downsizers or those seeking single-level living in a peaceful and popular area of Newton Abbot.