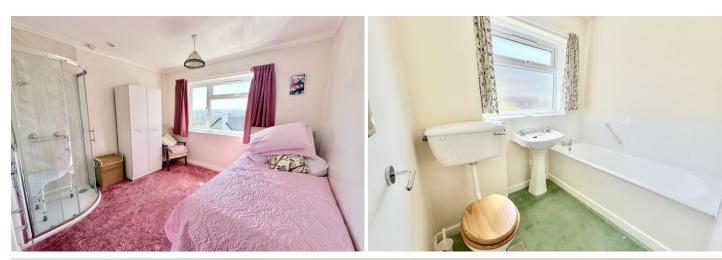

#### Accommodation

The property welcomes you via a UPVC entrance porch leading into a spacious hallway with coved ceilings, handy storage cupboards, and access to the loft. The home is light and well laid out, with all rooms accessible from the central hallway. The lounge features a fireplace and a UPVC double glazed window to the side, along with a door opening out to the well-kept rear garden. This flows through into a bright dining room, which also enjoys views over the garden and connects via sliding door into the kitchen. The kitchen is fitted with a range of matching wall and base units, space and plumbing for white goods, with an inset sink and UPVC double glazed window to the side. Both bedrooms are good-sized and enjoy farreaching views over the surrounding area and countryside. The second bedroom includes a convenient corner shower with modern PVC surrounds and built-in storage.

The bathroom is fitted with a white suite, including a panelled bath, pedestal wash basin, and low-level WC with an obscured UPVC double glazed window to the side.