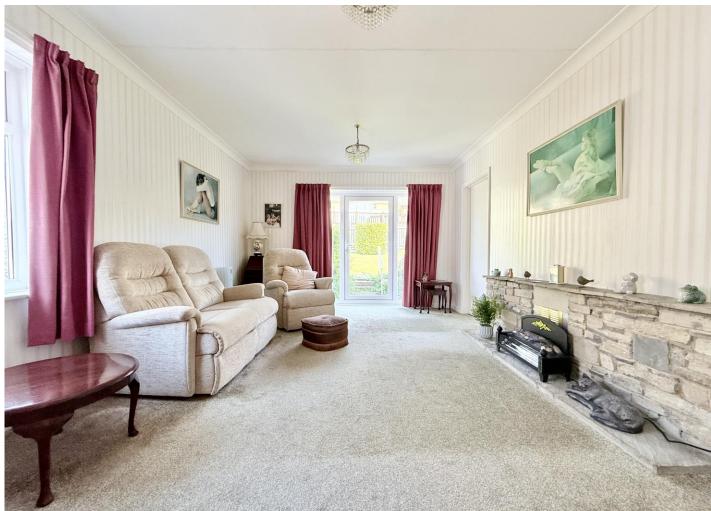

#### Accommodation

The property welcomes you via a UPVC entrance porch leading into a spacious hallway with coved ceilings, handy storage cupboards, and access to the loft. The home is light and well laid out, with all rooms accessible from the central hallway. The lounge features a fireplace and a UPVC double glazed window to the side, along with a door opening out to the well-kept rear garden. This flows through into a bright dining room, which also enjoys views over the garden and connects via sliding door into the kitchen. The kitchen is fitted with a range of matching wall and base units, space and plumbing for white goods, with an inset sink and UPVC double glazed window to the side. Both bedrooms are good-sized and enjoy farreaching views over the surrounding area and countryside. The second bedroom includes a convenient corner shower with modern PVC surrounds and built-in storage.